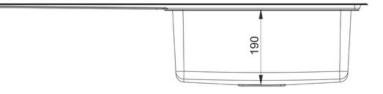

- Left-hand drainer
- Micro-sheen<sup>TM</sup> soft brushed finish
- Manufactured from 18/10 stainless steel
- Contemporary square waste kit included
- 25 year warranty

| Material                | 18/10 Stainless Steel                                     |
|-------------------------|-----------------------------------------------------------|
| Material Gauge          | 0.9                                                       |
| Material Finish Bowl    | Micro-Sheen™ Soft Brushed<br>Finish                       |
| Material Finish Drainer | Micro-Sheen™ Soft Brushed<br>Finish                       |
| Drainer Position        | Left hand                                                 |
| Overall Length (mm)     | 985                                                       |
| Overall Width (mm)      | 508                                                       |
| Main Bowl Length (mm)   | 450                                                       |
| Main Bowl Width (mm)    | 420                                                       |
| Main Bowl Depth (mm)    | 190                                                       |
| Second Bowl Length (mm) | -                                                         |
| Second Bowl Width (mm)  | -                                                         |
| Second Bowl Depth (mm)  | -                                                         |
| Tap hole Size (mm)      | 1 x 35                                                    |
| Waste Size (mm)         | 1 x 90                                                    |
| Waste Kit               | Included with sink (1 x 90mm square BSW and overflow kit) |
| Min. Base Unit (mm)     | 600                                                       |
| Cutout Size Length (mm) | 965                                                       |
| Cutout Size Width (mm)  | 488                                                       |
| Warranty Sinks (years)  | 25                                                        |
| Product Code            | AR9851L/                                                  |
| Barcode                 | 5015834048659                                             |

### **Technical Drawing**

Date of download: July 17, 2023

AGA Rangemaster continuously seeks improvements in specification, design and production of products and thus, alterations take place periodically. Whilst every effort is made to produce up-to date resources, the information included here is intended as a guide. Always refer to the product's installation instructions when fitting, installation work should be completed a professional tradesman.