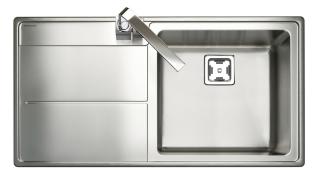

## ARLINGTON 18/10 STAINLESS STEEL INSET SINK AR9851L/

#### Size: 985 x 508 mm

Embracing the trend for all things geometric, the Arlington kitchen sink features a stylish square waste and smooth drainer, for a bold but streamlined addition to a contemporary kitchen scheme.

- Left-hand drainer
- Micro-sheen<sup>TM</sup> soft brushed finish
- Manufactured from 18/10 stainless steel
- Contemporary square waste kit included
- 25 year warranty

| Material                | 18/10 Stainless Steel                                     |
|-------------------------|-----------------------------------------------------------|
| Material Gauge          | 0.9                                                       |
| Material Finish Bowl    | Micro-Sheen™ Soft Brushed<br>Finish                       |
| Material Finish Drainer | Micro-Sheen™ Soft Brushed<br>Finish                       |
| Drainer Position        | Left hand                                                 |
| Overall Length (mm)     | 985                                                       |
| Overall Width (mm)      | 508                                                       |
| Main Bowl Length (mm)   | 450                                                       |
| Main Bowl Width (mm)    | 420                                                       |
| Main Bowl Depth (mm)    | 190                                                       |
| Second Bowl Length (mm) | -                                                         |
| Second Bowl Width (mm)  | -                                                         |
| Second Bowl Depth (mm)  | -                                                         |
| Tap hole Size (mm)      | 1 x 35                                                    |
| Waste Size (mm)         | 1 x 90                                                    |
| Waste Kit               | Included with sink (1 x 90mm square BSW and overflow kit) |
| Min. Base Unit (mm)     | 600                                                       |
| Cutout Size Length (mm) | 965                                                       |
| Cutout Size Width (mm)  | 488                                                       |
| Warranty Sinks (years)  | 25                                                        |
| Product Code            | AR9851L/                                                  |
| Barcode                 | 5015834048659                                             |