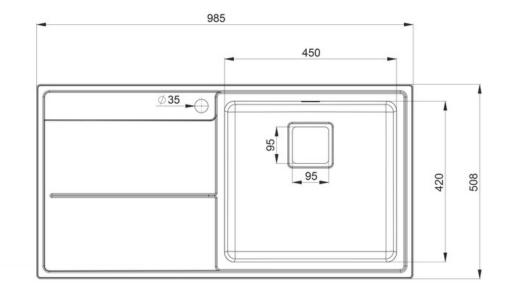

- Left-hand drainer
- Micro-sheen<sup>TM</sup> soft brushed finish
- Manufactured from 18/10 stainless steel
- Contemporary square waste kit included
- 25 year warranty

| Material                | 18/10 Stainless Steel                                     |
|-------------------------|-----------------------------------------------------------|
| Material Gauge          | 0.9                                                       |
| Material Finish Bowl    | Micro-Sheen™ Soft Brushed<br>Finish                       |
| Material Finish Drainer | Micro-Sheen™ Soft Brushed<br>Finish                       |
| Drainer Position        | Left hand                                                 |
| Overall Length (mm)     | 985                                                       |
| Overall Width (mm)      | 508                                                       |
| Main Bowl Length (mm)   | 450                                                       |
| Main Bowl Width (mm)    | 420                                                       |
| Main Bowl Depth (mm)    | 190                                                       |
| Second Bowl Length (mm) | -                                                         |
| Second Bowl Width (mm)  | -                                                         |
| Second Bowl Depth (mm)  | -                                                         |
| Tap hole Size (mm)      | 1 x 35                                                    |
| Waste Size (mm)         | 1 x 90                                                    |
| Waste Kit               | Included with sink (1 x 90mm square BSW and overflow kit) |
| Min. Base Unit (mm)     | 600                                                       |
| Cutout Size Length (mm) | 965                                                       |
| Cutout Size Width (mm)  | 488                                                       |
| Warranty Sinks (years)  | 25                                                        |
| Product Code            | AR9851L/                                                  |
| Barcode                 | 5015834048659                                             |

### **Technical Drawing**

Date of download: July 17, 2023

AGA Rangemaster continuously seeks improvements in specification, design and production of products and thus, alterations take place periodically. Whilst every effort is made to produce up-to date resources, the information included here is intended as a guide. Always refer to the product's installation instructions when fitting, installation work should be completed a professional tradesman.