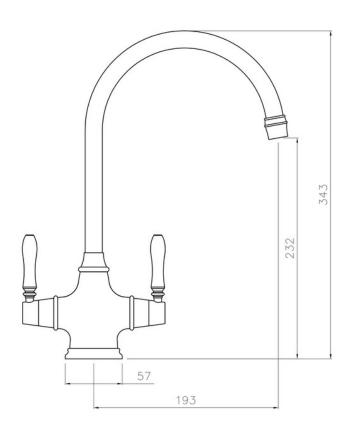

|               |
| Pull Out Spray                            |               |
| WRAS Approved                             |               |
| Product Code                              | TBM1CM/       |
| Barcode                                   | 5015834047904 |

Date of download: July 19, 2023

AGA Rangemaster continuously seeks improvements in specification, design and production of products and thus, alterations take place periodically. Whilst every effort is made to produce up to date resources, the information included here is intended as a guide. Always refer to the installation instructions when fitting, installation work should be completed by a professional tradesman.

# **BELFAST TAP CHROME**

TBM1CM/

# RANGEMaster sinks & taps

### **Technical Drawing**



Date of download: July 19, 2023