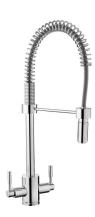

### **AQUATREND TAP CHROME**

#### TRE1SPRCM/

Modernly designed, the Aquatrend Spring kitchen tap features a unique pin handle design with a tall sweeping spout which creates a statement piece in any style of kitchen. The Aquatrend pull-out kitchen tap features a pull out hose which is great for cleaning stubborn stains on dishes or cleaning tight kitchen sink corners, making everyday cleaning tasks easier.

The Aquatrend kitchen tap range includes a number of different pieces to suit any kitchen need; choose from dual-lever, single-lever and pull-out designs.

- Featuring a pull-out hose
- Suitable for medium pressure water systems emitting a minimum pressure of 0.5 bar or above
- Featuring an anti-splash spout with honeycomb aerator design which mixes air with water to emit a water flow with no splash