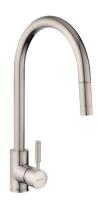

## **AQUATREND TAP BRUSHED**

TRE1SLPOBF/

Modernly designed, the Aquatrend single-lever kitchen tap features a unique pin handle design with a tall sweeping spout which creates a statement piece in any style of kitchen. The Aquatrend pull-out kitchen tap features a discreet pull out hose which is great for cleaning stubborn stains on dishes or cleaning tight kitchen sink corners, making everyday cleaning tasks easier. The pull out hose is retractable so that it sits hidden within the tap not altering its design style and appearance when not in use.

The Aquatrend kitchen tap range includes a number of different pieces to suit any kitchen need; choose from dual-lever, single-lever and pull-out designs.

- Featuring a retractable pull-out hose
- Suitable for high pressure water systems emitting a minimum pressure of 1.0 bar or above
- Featuring an anti-splash spout with honeycomb aerator design which mixes air with water to emit a water flow with no splash