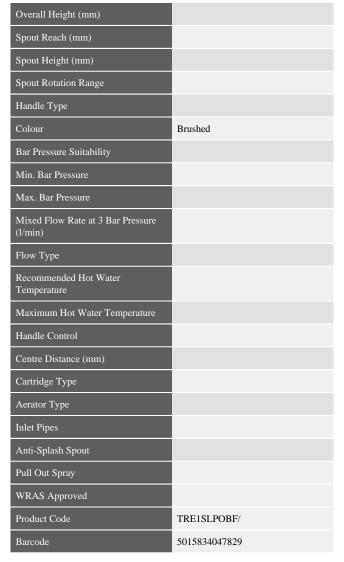

reates a statement piece in any style of kitchen. The Aquatrend pull-out kitchen tap features a discreet pull out hose which is great for cleaning stubborn stains on dishes or cleaning tight kitchen sink corners, making everyday cleaning tasks easier. The pull out hose is retractable so that it sits hidden within the tap not altering its design style and appearance when not in use.

The Aquatrend kitchen tap range includes a number of different pieces to suit any kitchen need; choose from dual-lever, single-lever and pull-out designs.

- Featuring a retractable pull-out hose
- Suitable for high pressure water systems emitting a minimum pressure of 1.0 bar or above
- Featuring an anti-splash spout with honeycomb aerator design which mixes air with water to emit a water flow with no splash



Date of download: July 19, 2023

AGA Rangemaster continuously seeks improvements in specification, design and products and thus, alterations take place periodically. Whilst every effort is made to produce up to date resources, the information included here is intended as a guide. Always refer to the installation instructions when fitting, installation work should be completed by a professional tradesman.

## AQUATREND TAP BRUSHED

TRE1SLPOBF/

## RANGEMaster sinks & taps

## **Technical Drawing**



Date of download: July 19, 2023