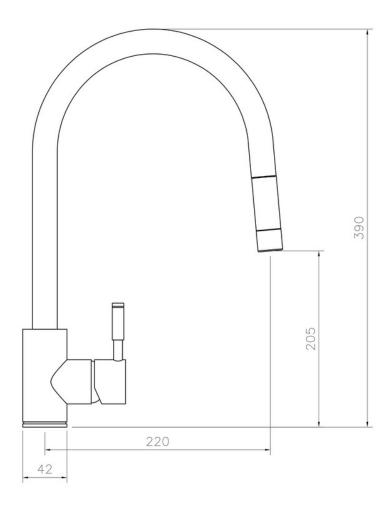

single-lever and pull-out designs.

- Featuring a retractable pull-out hose
- Suitable for high pressure water systems emitting a minimum pressure of 1.0 bar or above
- Featuring an anti-splash spout with honeycomb aerator design which mixes air with water to emit a water flow with no splash



Date of download: July 19, 2023

AGA Rangemaster continuously seeks improvements in specification, design and products and thus, alterations take place periodically. Whilst every effort is made to produce up to date resources, the information included here is intended as a guide. Always refer to the installation instructions when fitting, installation work should be completed by a professional tradesman.

## AQUATREND TAP BRUSHED

TRE1SLPOBF/

## RANGEMaster sinks & taps

## **Technical Drawing**



Date of download: July 19, 2023