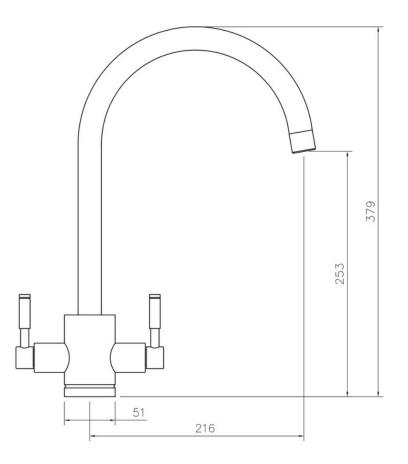

## RANGEmaster sinks & taps

| Overall Height (mm)                          | 379                           |
|----------------------------------------------|-------------------------------|
| Spout Reach (mm)                             | 216                           |
| Spout Height (mm)                            | 253                           |
| Spout Rotation Range                         | 360°                          |
| Handle Type                                  | Dual Lever                    |
| Colour                                       | Brushed Brass                 |
| Bar Pressure Suitability                     | All Pressure                  |
| Min. Bar Pressure                            | 0.3                           |
| Max. Bar Pressure                            | 5.5                           |
| Mixed Flow Rate at 3 Bar Pressure<br>(l/min) | 16.26                         |
| Flow Type                                    | Dual Flow                     |
| Recommended Hot Water<br>Temperature         | 46°C                          |
| Maximum Hot Water Temperature                | 70°C                          |
| Handle Control                               | Quarter Turn                  |
| Centre Distance (mm)                         | -                             |
| Cartridge Type                               | Ceramic Disc Cartridge        |
| Aerator Type                                 | Honeycomb Aerator             |
| Inlet Pipes                                  | 1/2" Stainless Flexible Hoses |
| Anti-Splash Spout                            | Yes                           |
| Pull Out Spray                               | No                            |
| WRAS Approved                                | Yes                           |
| Product Code                                 | TRE1BB/                       |
| Barcode                                      | 5015834051420                 |

## AQUATREND DUAL LEVER TAP BRUSHED BRASS TRE1BB/

**Technical Drawing** 

Date of download: July 19, 2023

AGA Rangemaster continuously seeks improvements in specification, design and production of products and thus, alterations take place periodically. Whilst every effort is made to produce up to date resources, the information included here is intended as a guide. Always refer to the installation instructions when fitting, installation work should be completed by a professional tradesman.