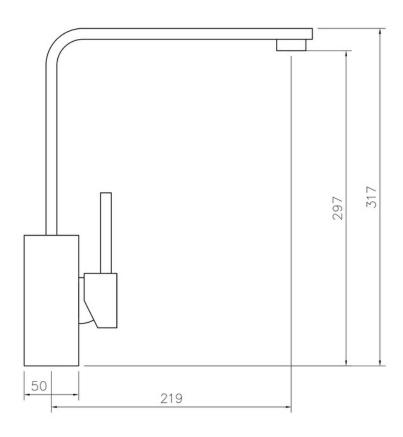

| Overall Height (mm)                       | 317                           |
|-------------------------------------------|-------------------------------|
| Spout Reach (mm)                          | 219                           |
| Spout Height (mm)                         | 297                           |
| Spout Rotation Range                      | 360°                          |
| Handle Type                               | Single Lever                  |
| Colour                                    | Matt Black                    |
| Bar Pressure Suitability                  |                               |
| Min. Bar Pressure                         | 0.50                          |
| Max. Bar Pressure                         | 5.50                          |
| Mixed Flow Rate at 3 Bar Pressure (l/min) | 12.58                         |
| Flow Type                                 | Single Flow                   |
| Recommended Hot Water<br>Temperature      | 46°C                          |
| Maximum Hot Water Temperature             | 70°C                          |
| Handle Control                            | Half Turn                     |
| Centre Distance (mm)                      | -                             |
| Cartridge Type                            | Ceramic Disc Cartridge        |
| Aerator Type                              | Honeycomb Aerator             |
| Inlet Pipes                               | 1/2" Stainless Flexible Hoses |
| Anti-Splash Spout                         | Yes                           |
| Pull Out Spray                            | No                            |
| WRAS Approved                             | No                            |
| Product Code                              | TQSL1MB/                      |
| Barcode                                   | 5015834051383                 |

## **Technical Drawing**

Date of download: July 19, 2023