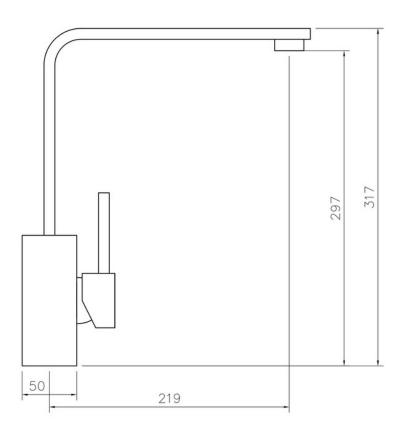

|               |
| Pull Out Spray                            |               |
| WRAS Approved                             |               |
| Product Code                              | TQSL1BF/      |
| Barcode                                   | 5015834045900 |

Date of download: July 19, 2023

AGA Rangemaster continuously seeks improvements in specification, design and production of products and thus, alterations take place periodically. Whilst every effort is made to produce up to date resources, the information included here is intended as a guide. Always refer to the installation instructions when fitting, installation work should be completed by a professional tradesman.

## **QUADRANT TAP BRUSHED**

TQSL1BF/

## RANGEMaster sinks & taps

## **Technical Drawing**



Date of download: July 19, 2023