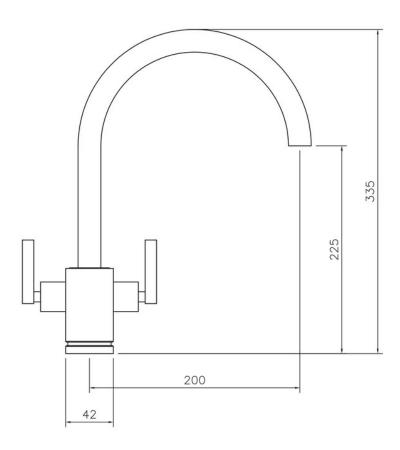

| Overall Height (mm)                       | 335                           |
|-------------------------------------------|-------------------------------|
| Spout Reach (mm)                          | 200                           |
| Spout Height (mm)                         | 230                           |
| Spout Rotation Range                      | 360°                          |
| Handle Type                               | Dual Lever                    |
| Colour                                    | Chrome                        |
| Bar Pressure Suitability                  | Medium Pressure               |
| Min. Bar Pressure                         | 0.50                          |
| Max. Bar Pressure                         | 5.50                          |
| Mixed Flow Rate at 3 Bar Pressure (I/min) | 12.30                         |
| Flow Type                                 | Single Flow                   |
| Recommended Hot Water<br>Temperature      | 46°C                          |
| Maximum Hot Water Temperature             | 70°C                          |
| Handle Control                            | Quarter Turn                  |
| Centre Distance (mm)                      | -                             |
| Cartridge Type                            | Ceramic Disc Cartridge        |
| Aerator Type                              | Flow Straightener             |
| Inlet Pipes                               | 1/2" Stainless Flexible Hoses |
| Anti-Splash Spout                         | Yes                           |
| Pull Out Spray                            | No                            |
| WRAS Approved                             | No                            |
| Product Code                              | TQM1CM/                       |
| Barcode                                   | 5015834041155                 |

#### **Technical Drawing**

Date of download: July 19, 2023