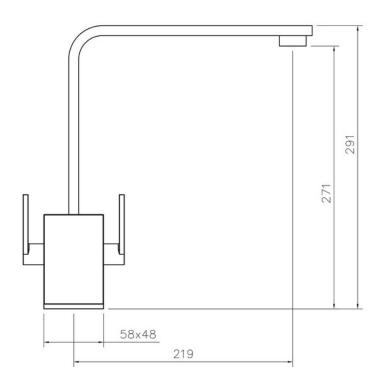

| O11 H-:-h-()                              | 291                           |
|-------------------------------------------|-------------------------------|
| Overall Height (mm)                       | 27.1                          |
| Spout Reach (mm)                          | 219                           |
| Spout Height (mm)                         | 271                           |
| Spout Rotation Range                      | 360°                          |
| Handle Type                               | Dual Lever                    |
| Colour                                    | Matt Black                    |
| Bar Pressure Suitability                  |                               |
| Min. Bar Pressure                         | 0.40                          |
| Max. Bar Pressure                         | 5.50                          |
| Mixed Flow Rate at 3 Bar Pressure (l/min) | 14.50                         |
| Flow Type                                 | Single Flow                   |
| Recommended Hot Water<br>Temperature      | 46°C                          |
| Maximum Hot Water Temperature             | 70°C                          |
| Handle Control                            | Quarter Turn                  |
| Centre Distance (mm)                      | -                             |
| Cartridge Type                            | Ceramic Disc Cartridge        |
| Aerator Type                              | Honeycomb Aerator             |
| Inlet Pipes                               | 1/2" Stainless Flexible Hoses |
| Anti-Splash Spout                         | Yes                           |
| Pull Out Spray                            | No                            |
| WRAS Approved                             | No                            |
| Product Code                              | TQC1MB/                       |
| Barcode                                   | 5015834051390                 |

## **Technical Drawing**

Date of download: July 19, 2023