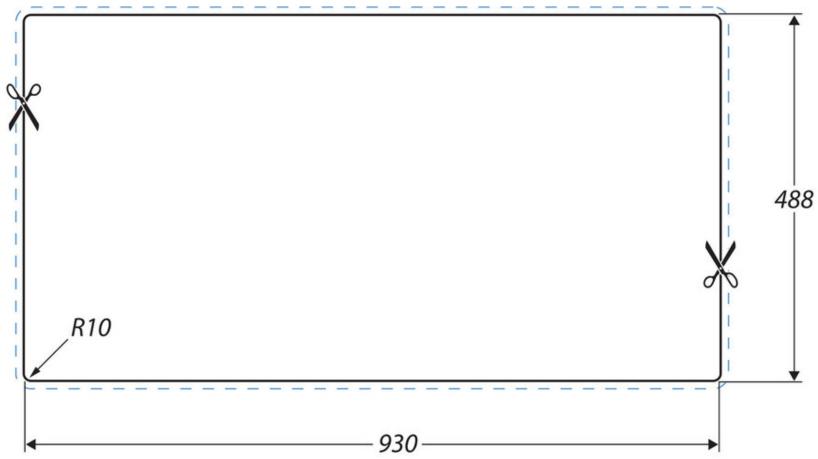

| Material                | 18/10 Stainless Steel                               |
|-------------------------|-----------------------------------------------------|
| Material Gauge          | 0.7                                                 |
| Material Finish Bowl    | Satin                                               |
| Material Finish Drainer | Bright                                              |
| Drainer Position        | Reversible                                          |
| Overall Length (mm)     | 950                                                 |
| Overall Width (mm)      | 508                                                 |
| Main Bowl Length (mm)   | 340                                                 |
| Main Bowl Width (mm)    | 424                                                 |
| Main Bowl Depth (mm)    | 150                                                 |
| Second Bowl Length (mm) | 172                                                 |
| Second Bowl Width (mm)  | 290                                                 |
| Second Bowl Depth (mm)  | 80                                                  |
| Tap hole Size (mm)      | 1 x 35                                              |
| Waste Size (mm)         | 2 x 89                                              |
| Waste Kit               | Included with sink (2 x 89mm<br>BSW & overflow kit) |
| Min. Base Unit (mm)     | 600                                                 |
| Cutout Size Length (mm) | 930                                                 |
| Cutout Size Width (mm)  | 488                                                 |
| Warranty Sinks (years)  | 10                                                  |
| Product Code            | ARA9502/TDR1                                        |
| Barcode                 | 5015834053813                                       |

## ARIA 18/10 STAINLESS STEEL INSET SINK ARA9502/TDR1

**Cut Out Template** 

Dimensions in mm. Not to scale.

Date of download: July 22, 2023

AGA Rangemaster continuously seeks improvements in specification, design and products and thus, alterations take place periodically. Whilst every effort is made to produce up-to date resources, the information included here is intended as a guide. Always refer to the product's installation instructions when fitting, installation work should be completed a professional tradesman.