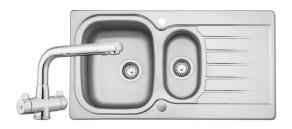

## EATON 18/10 STAINLESS STEEL INSET SINK

#### EA9502/TDR1

### Size: 950 x 508 mm

We have been manufacturing stainless steel sinks at Leisure for 89 years in the same location where it all began in Long Eaton, Nottinghamshire. To celebrate our longstanding heritage we launched Eaton.

- Complete pack: includes sink, tap and compatible waste kit
- Fits a 600mm cabinet
- Sink features a reversible drainer in a satin/bright finish
- Sink is manufactured from 18/10 stainless steel
- Dual lever tap in chrome finish
- WRAS approved tap
- Basket strainer waste and overflow kit included
- 10 year warranty for sink, 5 year warranty for tap

| Material                | 18/10 Stainless Steel                               |
|-------------------------|-----------------------------------------------------|
| Materiai                | 18/10 Stainless Steel                               |
| Material Gauge          | 0.7                                                 |
| Material Finish Bowl    | Satin                                               |
| Material Finish Drainer | Bright                                              |
| Drainer Position        | Reversible                                          |
| Overall Length (mm)     | 950                                                 |
| Overall Width (mm)      | 508                                                 |
| Main Bowl Length (mm)   | 340                                                 |
| Main Bowl Width (mm)    | 410                                                 |
| Main Bowl Depth (mm)    | 150                                                 |
| Second Bowl Length (mm) | 175                                                 |
| Second Bowl Width (mm)  | 320                                                 |
| Second Bowl Depth (mm)  | 80                                                  |
| Tap hole Size (mm)      | 1 x 35                                              |
| Waste Size (mm)         | 2 x 89                                              |
| Waste Kit               | Included with sink (2 x 90mm<br>BSW & overflow kit) |
|                         |                                                     |