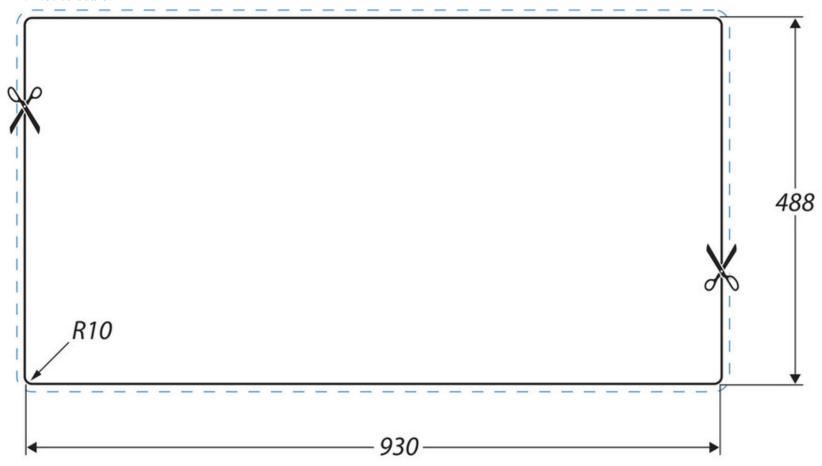

600

930

488

EA9502/TDR1

5015834052519

Min. Base Unit (mm)

Cutout Size Length (mm)

Cutout Size Width (mm)

# **Cut Out Template**

Dimensions in mm. Not to scale.

Date of download: July 24, 2023