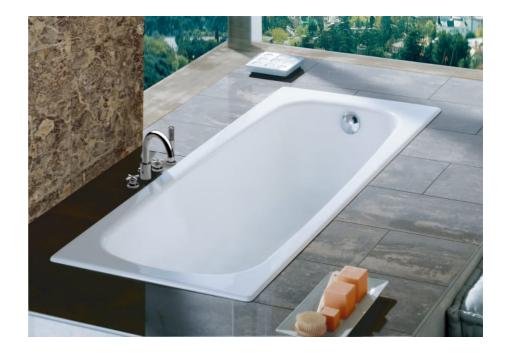

### Rectangular steel bath with anti-slip base

DIMENSIONSLength1700 mmWidth700 mmHeight400 mm

COLOURS AND FINISHES

00 White

TECHNICAL DRAWINGS

© Copyright 2024, Roca Sanitario, S.A. - All rights reserved | 23-11-2024 | https://www.uk.roca.com/products/rectangular-steel-bath-anti-slip-base-2358J0..0?sku=A2358J0000

# Contesa

This collection is instantly recognisable because of the femininity of its design and the sobriety of its finish. Refined lines where functionality and elegance go hand in hand in a perfect and thought-provoking balance.