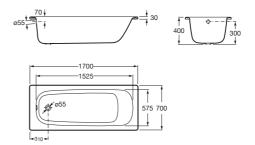

### FEATURES

Anti-slip type: Added

Capacity (people): 1

Drain: Not included

Installation legs: Optional legs

Installation type: Drop-in, With front panel

Internal height (mm): 300

Internal length (mm): 1525

### Rectangular steel bath with anti-slip base

DIMENSIONSLength1700 mmWidth700 mmHeight400 mm

COLOURS AND FINISHES

00 White

TECHNICAL DRAWINGS

© Copyright 2024, Roca Sanitario, S.A. - All rights reserved | 23-11-2024 | https://www.uk.roca.com/products/rectangular-steel-bath-anti-slip-base-2358J0..0?sku=A2358J0000