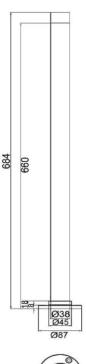

Cartridge **Fitting** 

**Packaging** 68.5 x 29 x 38.5cm / carton (12 boxes / carton)

Guarantee 1 year against manufacturing faults (excluding serviceable parts).

**Additional Information** 

| System Pressure | 0.1 Bar | 0.2 Bar | 0.3 Bar | 0.5 Bar | 1.0 Bar | 1.5 Bar | 2.0 Bar | 3.0 Bar | 4.0 Bar | 5.0 Bar |
|-----------------|---------|---------|---------|---------|---------|---------|---------|---------|---------|---------|
| WA484           |         |         |         | -       | -       | -       | -       | -       | -       | -       |