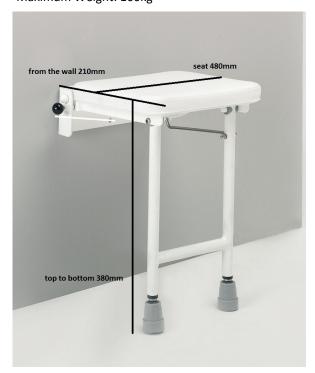

**TAPS & SHOWERING** 

Construction: Powder Coated with HD Polyethylene Seat

Finishes: White, Clean with warm water and a soft cloth. Do not use harsh abrasives or other household cleaning products.

Installation: Must be permanently fitted to a wall before use. Featuring 8mm diameter holes, it should only be fitted by a competent person and fastened to a wall which has the capacity to withstand the vertical load and leverage applied during use. Fas-

tenings are not supplied because the method of fixing will depend upon the material and thickness of the wall. The fitter should be able to supply suitable fastening.

quired position and reinsert the E clip. Repeat with other leg ensuring both legs are set to the same height

To set Leg height pull out E clip retaining the leg. Slide the leg to re-

Maximum Weight: 160kg

**WALL MOUNTED SHOWER** SEAT (150kg) WHITE SEA/798/C

The information contained on this page was correct at the date of issue. Fitting dimensions are provided as a guide only. Some variation may occur due to manufacturing tolerances. We pursue a policy of continuing improvement in design and performance of our products and so reserve the right to change specifications without prior notice