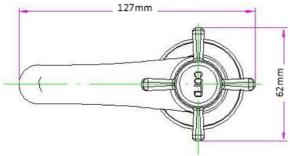

## **TAPS & SHOWERING**

Construction Brass Body, Brass Handle

Finish Chrome
Style Traditional
Working pressure Tested Between;

Min 0.1 bar, max 5.0bar

Suitable for Low pressure, Combi and High pressure

systems

Connection inlet 1/2" BSP

Cartridge Standard Turn

Guarantee 10 years on chrome finish, 3 years serviceable parts

The information contained on this page was correct at the date of issue. Fitting dimensions are provided as a guide only. Some variation may occur due to manufacturing tolerances.

Churchman Basin Taps

Chrome

CH/101/C