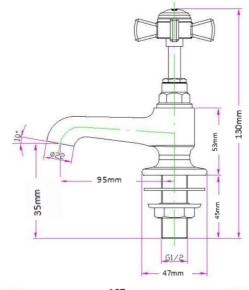

## **TAPS & SHOWERING**

Construction Brass Body, Brass Handle

Finish Chrome
Style Traditional
Working pressure Tested Between;

Min 0.1 bar, max 5.0bar

Suitable for Low pressure, Combi and High pressure

systems

Connection inlet 1/2" BSP

Cartridge Standard Turn

Guarantee 10 years on chrome finish, 3 years serviceable parts

The information contained on this page was correct at the date of issue. Fitting dimensions are provided as a guide only. Some variation may occur due to manufacturing tolerances.

Churchman Basin Taps

Chrome

CH/101/C