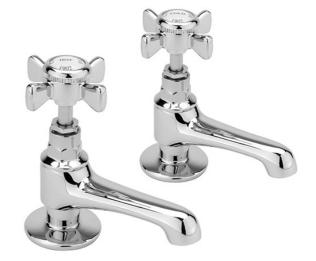

The information contained on this page was correct at the date of issue. Fitting dimensions are provided as a guide only. Some variation may occur due to manufacturing tolerances.

Churchman Basin Taps

Chrome

CH/101/C