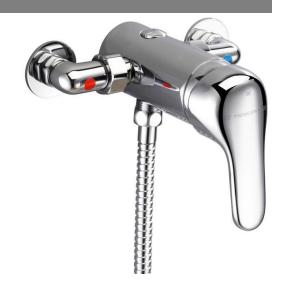

## **TAPS & SHOWERING**

Construction Brass Body (CuZn38Pb18)

**Finishes** Chrome plated to BS EN 248

**Product Type** Contemporary

**Water Pressure** Min. 0.5 bar, Max. 6.0 bar

**Plumbing Systems** Suitable for all plumbing systems, preferably