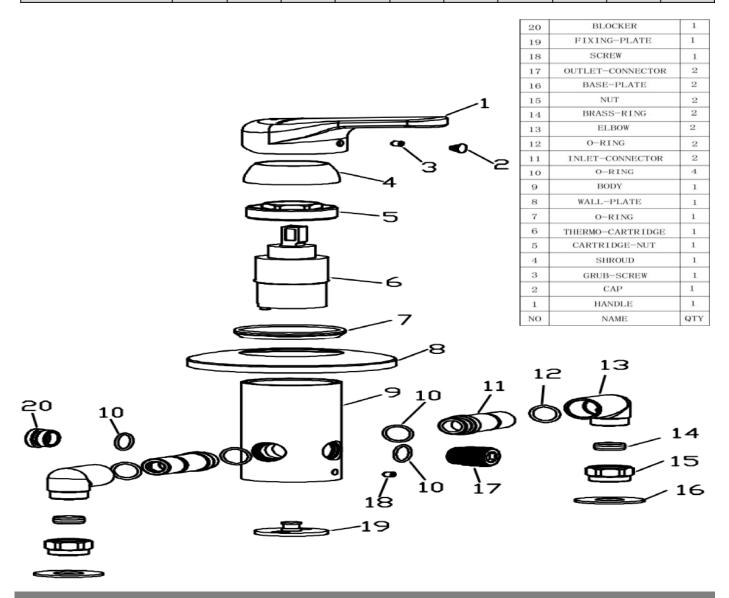

pression connection Outlet: G1/2"

Guarantee 10 years against manufacturing faults

**Additional Infor-**Temperature: Pre-set 38°C, with push button mation

override to 48°C

Automatic shut off in the event of hot or cold