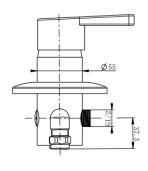

pression connection Outlet: G1/2"

Guarantee 10 years against manufacturing faults

**Additional Infor-**Temperature: Pre-set 38°C, with push button mation

override to 48°C

Automatic shut off in the event of hot or cold