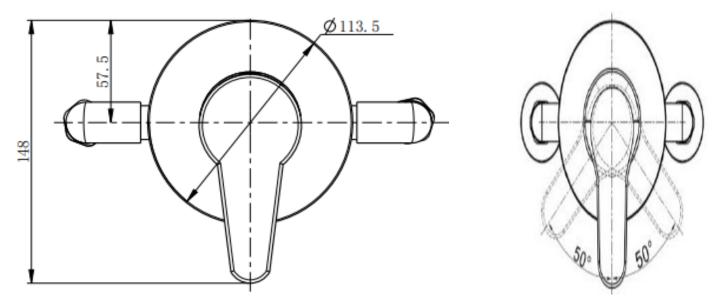

water supply failure

Adjustable elbow: 135 - 165mm

Brass wall plate to suit Exposed or Concealed

The information contained on this page was correct at the date of issue. Fitting dimensions are provided as a guide only. Some variation may occur due to manufacturing tolerances. We pursue a policy of continuing improvement in design and performance of our products and so reserve the right to change specifications without prior notice