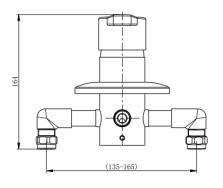

water supply failure

Adjustable elbow: 135 - 165mm

Brass wall plate to suit Exposed or Concealed

The information contained on this page was correct at the date of issue. Fitting dimensions are provided as a guide only. Some variation may occur due to manufacturing tolerances. We pursue a policy of continuing improvement in design and performance of our products and so reserve the right to change specifications without prior notice