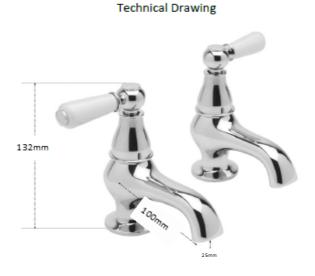

## **TAPS & SHOWERING**

| Construction     | Brass                                      |
|------------------|--------------------------------------------|
| Dimensions       | 158mm x 90mm x 45mm                        |
| Working pressure | HP/LP/COMBI                                |
| Parts            | Ceramic levers                             |
|                  | Lever handles                              |
|                  | Collars 3/4 inch                           |
|                  | Cold Valve—22mm Ceramic disc quarter turn  |
|                  | Hot Valve – 22mm Ceramic disc quarter turn |
|                  | Seating washer 22mm                        |
|                  | Plastic back nut 22mm                      |
|                  |                                            |

KENSINGTON LEVER BATH TAPS CHROME KL/102/C

The information contained on this page was correct at the date of issue. Fitting dimensions are provided as a guide only. Some variation may occur due to manufacturing tolerances. We pursue a policy of continuing improvement in design and performance of our products and so reserve the right to change specifications without prior notice