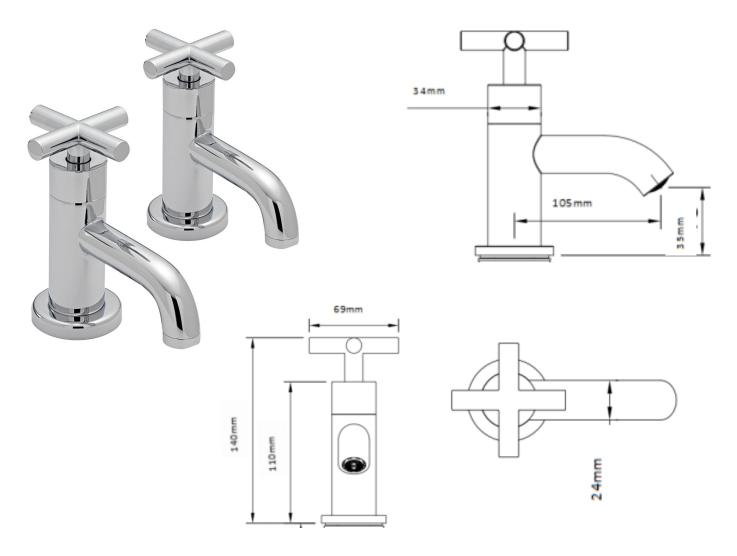

| Product Code     | AV/101/C                                                                     |
|------------------|------------------------------------------------------------------------------|
| Description      | Avant Basin Taps Chrome                                                      |
| Finish           | Chrome                                                                       |
| Design           | Contemporary                                                                 |
| Connection       | 1/2" BSP Tails                                                               |
| Plumbing System  | Low Pressure & High Pressure. Pumped Or Combination Boiler                   |
| Operating System | Minimum Pressure 0.1 to 6.0 Bar                                              |
| Cartridges       | 1/2" Ceramic Disc Valves                                                     |
| Approval         | WRAS Approved Material                                                       |
| Guarantee        | 10 Years On Casting & Chrome Finish. 3 Years On Serviceable<br>Moving Parts. |