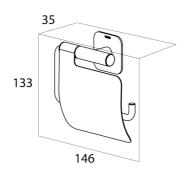

## Tiger Colar Toilet roll holder with cover Polished stainless steel

Item number: 1314130346 TigerFix: No

Serie: Colar

Color name: Polished stainless steel

Finishing: Polished

Material: Stainless steel

Mounting type: Adhesive

## **Product properties**

- Durable in use: made of corrosion-resistant material
- Easy installation: with the powerful 3M tape, hanging is easy
- Dutch Design: this series is completely designed in our own Design Lab
- Warranty: this range comes with a 10-year guarantee