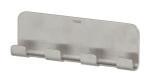

## Tiger Colar Towel hook multi Brushed stainless steel

Item number:1314730946TigerFix:NoSerie:ColarWeight limit (kg):2

Color name: Brushed stainless steel

Material:Stainless steelMounting type:AdhesiveMounting set included:Yes

## **Product properties**

- Durable in use: made of corrosion-resistant material
- Easy installation: with the powerful 3M tape, hanging is easy
- Small powerhouse: this item can support up to 2 kg of weight
- Dutch Design: this series is completely designed in our own Design Lab
- Warranty: this range comes with a 10-year guarantee