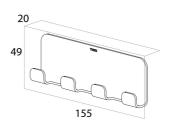

## Tiger Colar Towel hook multi Brushed stainless steel

Item number:1314730946TigerFix:NoSerie:ColarWeight limit (kg):2

Color name: Brushed stainless steel

Material:Stainless steelMounting type:AdhesiveMounting set included:Yes

## **Product properties**

- Durable in use: made of corrosion-resistant material
- Easy installation: with the powerful 3M tape, hanging is easy
- Small powerhouse: this item can support up to 2 kg of weight
- Dutch Design: this series is completely designed in our own Design Lab
- Warranty: this range comes with a 10-year guarantee