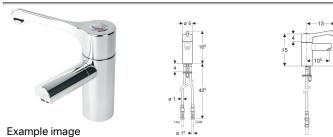

## Twyford Sola washbasin tap, deck-mounted, single-lever thermostatic mixer, removable spout, copper inlet pipes

## Characteristics

- · Single-lever mixer
- With thermostatic mixer

• Volume flow control via tap aerator

## Technical data

| Operating pressure                | 0.5–10 bar      |
|-----------------------------------|-----------------|
| Operating temperature, water max. | 85 ℃            |
| Flow rate at 3 bar                | 3.8 I/min       |
| Product material                  | Brass / plastic |

| Art. no. | Colour / surface                | Mixer                   | В    | Н       | Т       |
|----------|---------------------------------|-------------------------|------|---------|---------|
| SF1139CP | silver-coloured / chrome-plated | with thermostatic mixer | 5 cm | 16.5 cm | 10.5 cm |