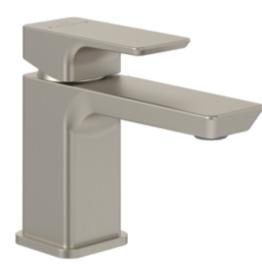

### BASIN MIXERS SUBWAY 3.0

## PRODUCT INFORMATION

| Article title            | Villeroy & Boch Subway 3.0 Single-lever<br>basin mixer without waste, Brushed Nickel<br>Matt                                                                  |  |
|--------------------------|---------------------------------------------------------------------------------------------------------------------------------------------------------------|--|
| Article number           | TVW11200100164                                                                                                                                                |  |
| Assembly / Assembly type | Deck-mounted                                                                                                                                                  |  |
| Scope of delivery        | $1 \ x \ tap \ fitting$ , $1 \ x \ aerator \ key \ 1 \ x \ outlet$ fitting $1 \ x \ fastening \ 2 \ x \ connecting \ hoses \ 1 \ x$ installation instructions |  |
| Length in mm             | 154                                                                                                                                                           |  |
| Width in mm              | 43                                                                                                                                                            |  |
| Height in mm             | 125                                                                                                                                                           |  |
| Collection               | Subway 3.0                                                                                                                                                    |  |
| Weight in kg             | 1.608                                                                                                                                                         |  |
| Material                 | Brass                                                                                                                                                         |  |
| Surface                  | matt                                                                                                                                                          |  |
| Colour name              | Brushed Nickel Matt                                                                                                                                           |  |
| EAN number               | 4065467349884                                                                                                                                                 |  |
| Model number             | TVW112001001                                                                                                                                                  |  |
| Air plus                 | An aerator enriches the water with air for a particularly soft, water-saving jet                                                                              |  |
| Easy clean               | Longer service life: optimum limescale<br>removal by simply rubbing nozzles and<br>aerators clean                                                             |  |
| Aqua smart               | Sustainable, limited water flow: saving water without sacrificing on performance                                                                              |  |
| Tap smartpressure        | Constant water flow rate for washbasin<br>mixers regardless of pressure fluctuations in<br>the piping system                                                  |  |
| Length of spout in mm    | 112                                                                                                                                                           |  |
| Material                 | Brass                                                                                                                                                         |  |
| Volume                   | 7,935                                                                                                                                                         |  |
| Angle jet regulator      | 4                                                                                                                                                             |  |
| Cartridge                | Cartridge with ceramic discs                                                                                                                                  |  |
| Handle position          | Тор                                                                                                                                                           |  |
| Number of tap holes      | 1                                                                                                                                                             |  |
| Diameter of faucet body  | 43                                                                                                                                                            |  |
| Swivel aerator           | Yes                                                                                                                                                           |  |
| Water regulation         | Water temperature is regulated 45° to each side                                                                                                               |  |
| Thermostat               | No                                                                                                                                                            |  |
| Cool Tap                 | No                                                                                                                                                            |  |
| Spray types              | Comfort jet                                                                                                                                                   |  |

#### Description

Article number Brushed Nickel Matt TVW11200100164 EAN 4065467349884

293 GBP