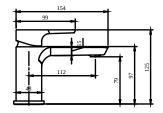

|  |
| Spray types              | Comfort jet                                                                                                                                                   |  |



#### COLOURS



#### Description

Article number Brushed Nickel Matt TVW11200100164 EAN 4065467349884

293 GBP

### CHARACTERISTICS



An aerator enriches the water with air for a particularly soft, water-saving jet



Sustainable, limited water flow: saving water without sacrificing on performance



Longer service life: optimum limescale removal by simply rubbing nozzles and aerators clean



Constant water flow rate for washbasin mixers regardless of pressure fluctuations in the piping system



# TECHNICAL DRAWINGS

### TVW112001001







# EXPLOSION DRAWINGS





## BILL OF MATERIALS

| No. | Article No.    | Description | Quantity |
|-----|----------------|-------------|----------|
| 1   | TVP00007100000 | Aerator set | 1        |
| 5   | TVP00000105000 | Cartridge   | 1        |