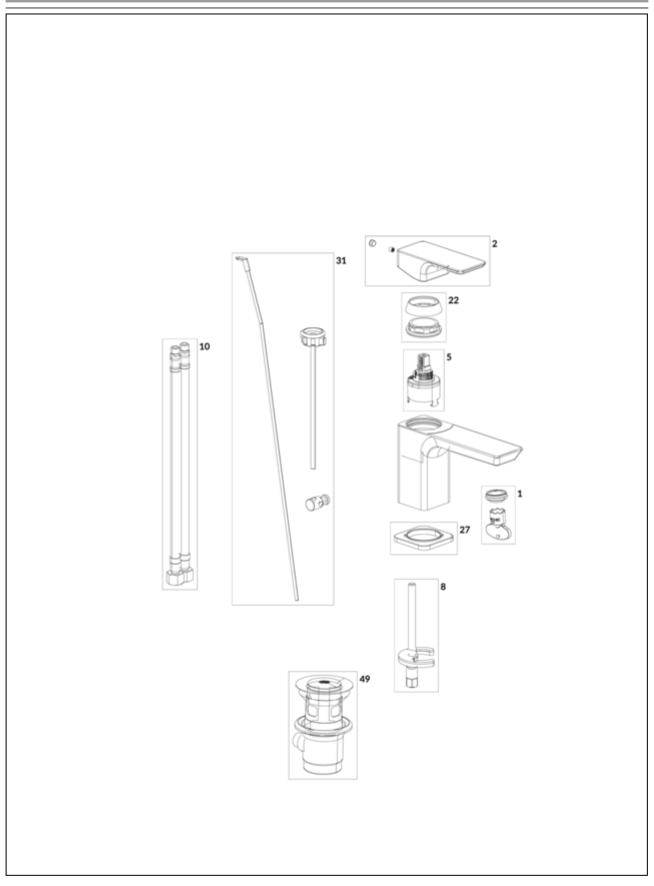

# EXPLOSION DRAWINGS

## BILL OF MATERIALS

| No. | Article No.    | Description | Quantity |
|-----|----------------|-------------|----------|
| 1   | TVP00007100000 | Aerator set | 1        |
| 5   | TVP00000105000 | Cartridge   | 1        |