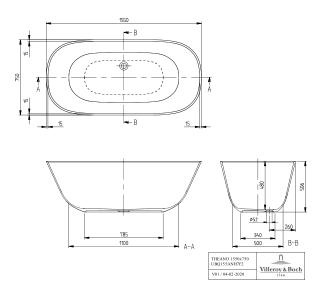

|  |
| Seat unit                | 1                                                                                                                                                                                                                                                                            |  |  |
| EAN number               | 4062373767030                                                                                                                                                                                                                                                                |  |  |



# COLOUR

| COLOUI | R DESIGNATION |  |  |  |
|--------|---------------|--|--|--|
|        | Stone White   |  |  |  |





PROJECTS

# TECHNICAL DRAWINGS

## UBQ155ANH7F200V-RW