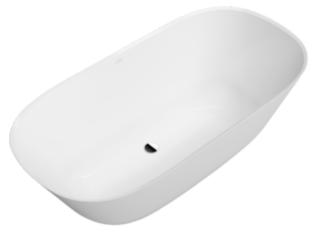

#### 1. POSITION

| Article number           | UBQ155ANH7F200V-RW                                                                                                                                                                                                                                                           |  |  |
|--------------------------|------------------------------------------------------------------------------------------------------------------------------------------------------------------------------------------------------------------------------------------------------------------------------|--|--|
| Article title            | Villeroy & Boch Theano Free-<br>standing bath Original Edition, 1550<br>x 750 mm, Stone White                                                                                                                                                                                |  |  |
| Product designation      | Free-standing bath                                                                                                                                                                                                                                                           |  |  |
| Collection               | Theano                                                                                                                                                                                                                                                                       |  |  |
| PROJECTS                 | PREMIUM                                                                                                                                                                                                                                                                      |  |  |
| Assembly / Assembly type | freestanding                                                                                                                                                                                                                                                                 |  |  |
| Scope of delivery        | 1 x free-standing bath                                                                                                                                                                                                                                                       |  |  |
| Ordering information     | Push-to-Open valve and ViFlow not included in scope of delivery. Please note: In accordance with DIN 1986-100, a floor drain is required to protect the building against flooding, if a bath is installed without an overflow. No floor drain is required if ViFlow is used. |  |  |
| Length in mm             | 1550                                                                                                                                                                                                                                                                         |  |  |
| Width in mm              | 750                                                                                                                                                                                                                                                                          |  |  |
| Height in mm             | 506                                                                                                                                                                                                                                                                          |  |  |
| Interior depth           | 480                                                                                                                                                                                                                                                                          |  |  |
| Weight in kg             | 50,00                                                                                                                                                                                                                                                                        |  |  |
| Outlet / outlet          | central outlet                                                                                                                                                                                                                                                               |  |  |
| Material                 | Quaryl®                                                                                                                                                                                                                                                                      |  |  |
| Colour name              | Stone White                                                                                                                                                                                                                                                                  |  |  |
| With feet/base           | No                                                                                                                                                                                                                                                                           |  |  |
| With panel               | Yes                                                                                                                                                                                                                                                                          |  |  |
| With overflow            | No                                                                                                                                                                                                                                                                           |  |  |
| With bath support        | No                                                                                                                                                                                                                                                                           |  |  |
| Capacity                 | 173                                                                                                                                                                                                                                                                          |  |  |
| Number of people         | 1                                                                                                                                                                                                                                                                            |  |  |
| For handle mounting      | No                                                                                                                                                                                                                                                                           |  |  |
| Anti-slip class          | Anti-slip class A                                                                                                                                                                                                                                                            |  |  |
| Seat unit                | 1                                                                                                                                                                                                                                                                            |  |  |
| EAN number               | 4062373767030                                                                                                                                                                                                                                                                |  |  |

# COLOUR

| COLOUI | R DESIGNATION |  |  |  |
|--------|---------------|--|--|--|
|        | Stone White   |  |  |  |

PROJECTS