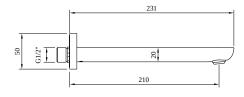

### **TECHNICAL DRAWINGS**

#### TVT104505000

## PRODUCT INFORMATION

| Article title            | Villeroy & Boch O.novo Bath spout for wall-mounted, Chrome                                             |  |
|--------------------------|--------------------------------------------------------------------------------------------------------|--|
| Article number           | TVT10450500061                                                                                         |  |
| Assembly / Assembly type | wall-mounted                                                                                           |  |
| Scope of delivery        | 1 x tap fitting , 1 x aerator key 1 x fastening 1 x installation instructions                          |  |
| Length in mm             | 231                                                                                                    |  |
| Width in mm              | 50                                                                                                     |  |
| Height in mm             | 50                                                                                                     |  |
| Collection               | O.novo                                                                                                 |  |
| Weight in kg             | 0.746                                                                                                  |  |
| Material                 | Brass                                                                                                  |  |
| Surface                  | glossy                                                                                                 |  |
| Colour name              | Chrome                                                                                                 |  |
| EAN number               | 4051202465018                                                                                          |  |
| Model number             | TVT104505000                                                                                           |  |
| Air plus                 | An aerator enriches the water with air for a particularly soft, watersaving jet                        |  |
| Easy clean               | Longer service life: optimum limescale removal by simply rubbing nozzles and aerators clean            |  |
| Tap smartpressure        | Constant water flow rate for washbasin mixers regardless of pressure fluctuations in the piping system |  |
| Length of spout in mm    | 210                                                                                                    |  |
| Material                 | Brass                                                                                                  |  |
| Volume                   | 1,323                                                                                                  |  |
| Angle jet regulator      | 5                                                                                                      |  |
| Swivel aerator           | No                                                                                                     |  |
| Thermostat               | No                                                                                                     |  |
| Cool Tap                 | No                                                                                                     |  |
| Spray types              | Comfort jet                                                                                            |  |