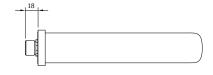

|  |
| Cool Tap                 | No                                                                                                     |  |
| Spray types              | Comfort jet                                                                                            |  |

# COLOURS

Colour Description Article number EAN



Chrome TVT10450500061

4051202465018



#### **CHARACTERISTICS**



An aerator enriches the water with air for a particularly soft, water-saving jet



Longer service life: optimum limescale removal by simply rubbing nozzles and aerators clean



Constant water flow rate for washbasin mixers regardless of pressure fluctuations in the piping system

### **TECHNICAL DRAWINGS**

#### TVT104505000





## FLOW CHART





# EXPLOSION DRAWINGS





# BILL OF MATERIALS

| No. | Article No.    | Description | Quantity |
|-----|----------------|-------------|----------|
| 1   | TVP00000508000 | Aerator set | 1        |
| 32  | TVP00001013061 | Cover plate | 1        |