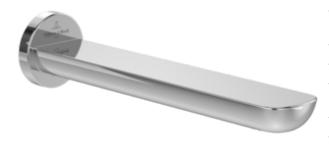

## PRODUCT INFORMATION

| Article title            | Villeroy & Boch O.novo Bath spout for wall-mounted, Chrome                                             |  |
|--------------------------|--------------------------------------------------------------------------------------------------------|--|
| Article number           | TVT10450500061                                                                                         |  |
| Assembly / Assembly type | wall-mounted                                                                                           |  |
| Scope of delivery        | 1 x tap fitting , 1 x aerator key 1 x fastening 1 x installation instructions                          |  |
| Length in mm             | 231                                                                                                    |  |
| Width in mm              | 50                                                                                                     |  |
| Height in mm             | 50                                                                                                     |  |
| Collection               | O.novo                                                                                                 |  |
| Weight in kg             | 0.746                                                                                                  |  |
| Material                 | Brass                                                                                                  |  |
| Surface                  | glossy                                                                                                 |  |
| Colour name              | Chrome                                                                                                 |  |
| EAN number               | 4051202465018                                                                                          |  |
| Model number             | TVT104505000                                                                                           |  |
| Air plus                 | An aerator enriches the water with air for a particularly soft, watersaving jet                        |  |
| Easy clean               | Longer service life: optimum limescale removal by simply rubbing nozzles and aerators clean            |  |
| Tap smartpressure        | Constant water flow rate for washbasin mixers regardless of pressure fluctuations in the piping system |  |
| Length of spout in mm    | 210                                                                                                    |  |
| Material                 | Brass                                                                                                  |  |
| Volume                   | 1,323                                                                                                  |  |
| Angle jet regulator      | 5                                                                                                      |  |
| Swivel aerator           | No                                                                                                     |  |
| Thermostat               | No                                                                                                     |  |
| Cool Tap                 | No                                                                                                     |  |
| Spray types              | Comfort jet                                                                                            |  |