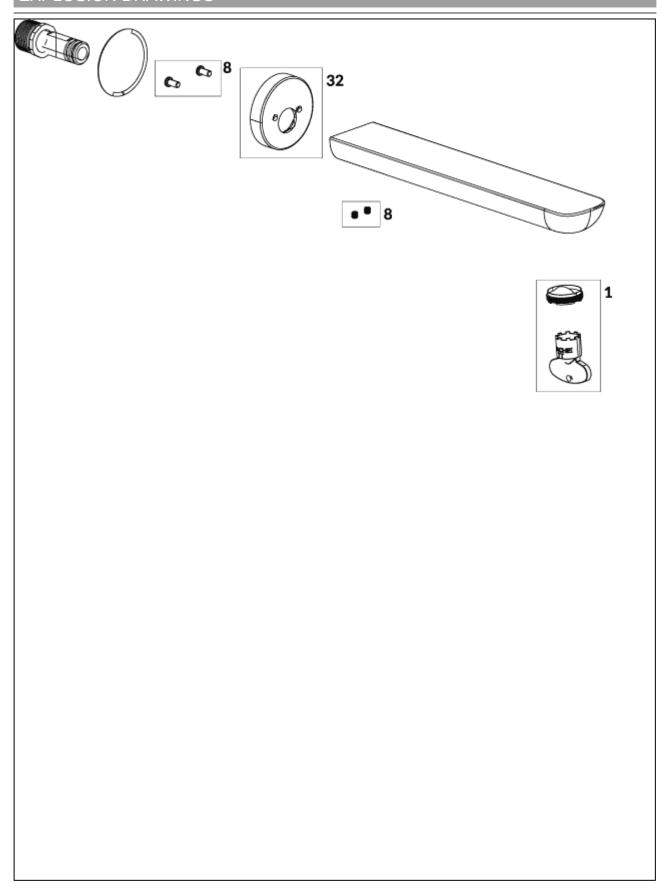

# EXPLOSION DRAWINGS

# BILL OF MATERIALS

| No. | Article No.    | Description | Quantity |
|-----|----------------|-------------|----------|
| 1   | TVP00000508000 | Aerator set | 1        |
| 32  | TVP00001013061 | Cover plate | 1        |