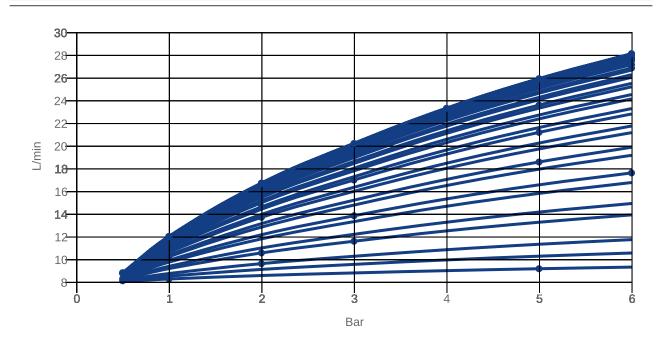

|  |
| Cool Tap                 | No                                                                                                     |  |
| Spray types              | Comfort jet                                                                                            |  |

# COLOURS

Colour Description Article number EAN



Chrome TVT10450500061

4051202465018



#### **CHARACTERISTICS**



An aerator enriches the water with air for a particularly soft, water-saving jet



Longer service life: optimum limescale removal by simply rubbing nozzles and aerators clean



Constant water flow rate for washbasin mixers regardless of pressure fluctuations in the piping system

### **TECHNICAL DRAWINGS**

#### TVT104505000





## FLOW CHART





# EXPLOSION DRAWINGS





# BILL OF MATERIALS

| No. | Article No.    | Description | Quantity |
|-----|----------------|-------------|----------|
| 1   | TVP00000508000 | Aerator set | 1        |
| 32  | TVP00001013061 | Cover plate | 1        |