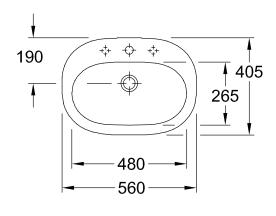

y ceramics                                                                                         |
| Surface                             | glossy                                                                                                    |
| Colour name                         | White Alpin                                                                                               |
| With overflow                       | Yes                                                                                                       |
| EAN number                          | 4051202080624                                                                                             |

# COLOUR

#### **COLOUR DESIGNATION**



White Alpin





PROJECTS

## TECHNICAL DRAWINGS

#### 41615601