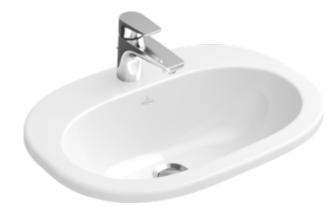

#### 1. POSITION

| Article number                      | 41615601                                                                                                  |
|-------------------------------------|-----------------------------------------------------------------------------------------------------------|
| Article title                       | Villeroy & Boch O.novo Built-in<br>washbasin, 560 x 405 x 200 mm,<br>White Alpin, with overflow, unground |
| Product designation                 | Built-in washbasin                                                                                        |
| Collection                          | O.novo                                                                                                    |
| PROJECTS                            | START                                                                                                     |
| Assembly / Assembly type            | built-in installation                                                                                     |
| Scope of delivery                   | 1 x built-in washbasin , 1 x cut-out template                                                             |
| Length in mm                        | 405                                                                                                       |
| Width in mm                         | 560                                                                                                       |
| Height in mm                        | 200                                                                                                       |
| Interior depth                      | 150                                                                                                       |
| Weight in kg                        | 11,30                                                                                                     |
| Number of tap holes punched through | 1                                                                                                         |
| Number of tap holes pre-drilled     | 2                                                                                                         |
| Position of drill hole              | central tap hole punched out                                                                              |
| express delivery                    | No                                                                                                        |
| Suitable for                        | 3-hole mixer                                                                                              |
| Material                            | Sanitary ceramics                                                                                         |
| Surface                             | glossy                                                                                                    |
| Colour name                         | White Alpin                                                                                               |
| With overflow                       | Yes                                                                                                       |
| EAN number                          | 4051202080624                                                                                             |