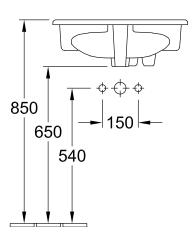

ceramics                                                                                         |
| Surface                             | glossy                                                                                                    |
| Colour name                         | White Alpin                                                                                               |
| With overflow                       | Yes                                                                                                       |
| EAN number                          | 4051202080624                                                                                             |

# COLOUR

#### **COLOUR DESIGNATION**



White Alpin





PROJECTS

## TECHNICAL DRAWINGS

#### 41615601