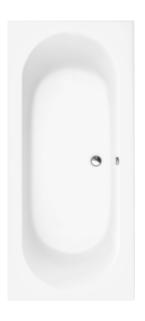

#### 1. POSITION

| Article number                  | UBA180CAS2V-01                                                                                               |
|---------------------------------|--------------------------------------------------------------------------------------------------------------|
| Article title                   | Villeroy & Boch O.novo Rectangular<br>bath, 1800 x 800 mm, White Alpin                                       |
| Product designation             | Rectangular bath                                                                                             |
| Collection                      | O.novo                                                                                                       |
| PROJECTS                        | START                                                                                                        |
| Assembly / Assembly type        | built-in installation                                                                                        |
| Scope of delivery               | 1 x rectangular bath                                                                                         |
| Ordering information            | Set of bath feet is not supplied as standard. Requires extended waste/ overflow combination.                 |
| Length in mm                    | 1800                                                                                                         |
| Width in mm                     | 800                                                                                                          |
| Height in mm                    | 525                                                                                                          |
| Installation height             | <ul> <li>Bath: 625 - 675 mm</li> <li>Profibox 2.0 without system:<br/>625 - 625 mm</li> </ul>                |
| Interior depth                  | 500                                                                                                          |
| Weight in kg                    | 23,50                                                                                                        |
| Outlet / outlet                 | central outlet                                                                                               |
| Material                        | Acrylic                                                                                                      |
| Colour name                     | White Alpin                                                                                                  |
| With feet/base                  | No                                                                                                           |
| With panel                      | No                                                                                                           |
| With overflow                   | Yes                                                                                                          |
| With bath support               | No                                                                                                           |
| Capacity                        | 200                                                                                                          |
| Number of people                | 2                                                                                                            |
| For handle mounting             | Yes                                                                                                          |
| Anti-slip class                 | Anti-slip class A                                                                                            |
| Bath options                    | <ul><li> [PA] Profibox 2.0 alcove</li><li> [PC] Profibox 2.0 corner</li></ul>                                |
| Following systems are available | <ul> <li>[AC] Airpools</li> <li>[AE] Airpools</li> <li>[AP] Specialpools</li> <li>[CC] Combipools</li> </ul> |