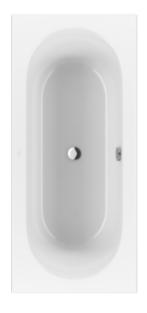

#### 1. POSITION

| Article number                  | UBA180LFO2V-01                                                                                                                                                                          |
|---------------------------------|-----------------------------------------------------------------------------------------------------------------------------------------------------------------------------------------|
| Article title                   | Villeroy & Boch Loop & Friends<br>Rectangular bath OVAL, 1800 x 800<br>mm, White Alpin                                                                                                  |
| Product designation             | Rectangular bath                                                                                                                                                                        |
| Collection                      | Loop & Friends                                                                                                                                                                          |
| PROJECTS                        | DESIGN                                                                                                                                                                                  |
| Assembly / Assembly type        | built-in installation                                                                                                                                                                   |
| Scope of delivery               | 1 x rectangular bath                                                                                                                                                                    |
| Ordering information            | Set of bath feet is not supplied as standard. Requires extended waste/ overflow combination.                                                                                            |
| Length in mm                    | 1800                                                                                                                                                                                    |
| Width in mm                     | 800                                                                                                                                                                                     |
| Height in mm                    | 465                                                                                                                                                                                     |
| Installation height             | <ul><li>Bath: 545 - 595 mm</li><li>Profibox 2.0 without system: 585 - 585 mm</li></ul>                                                                                                  |
| Interior depth                  | 440                                                                                                                                                                                     |
| Weight in kg                    | 23,00                                                                                                                                                                                   |
| Outlet / outlet                 | central outlet                                                                                                                                                                          |
| Material                        | Acrylic                                                                                                                                                                                 |
| Colour name                     | White Alpin                                                                                                                                                                             |
| With feet/base                  | No                                                                                                                                                                                      |
| With panel                      | No                                                                                                                                                                                      |
| With overflow                   | Yes                                                                                                                                                                                     |
| With bath support               | No                                                                                                                                                                                      |
| Capacity                        | 135                                                                                                                                                                                     |
| Number of people                | 2                                                                                                                                                                                       |
| For handle mounting             | Yes                                                                                                                                                                                     |
| Anti-slip class                 | Anti-slip class A                                                                                                                                                                       |
| Bath options                    | <ul><li>[PA] Profibox 2.0 alcove</li><li>[PC] Profibox 2.0 corner</li></ul>                                                                                                             |
| Following systems are available | <ul> <li>[AC] Airpools</li> <li>[AE] Airpools</li> <li>[AP] Specialpools</li> <li>[CC] Combipools</li> <li>[CE] Combipools</li> <li>[HC] Hydropools</li> <li>[HE] Hydropools</li> </ul> |