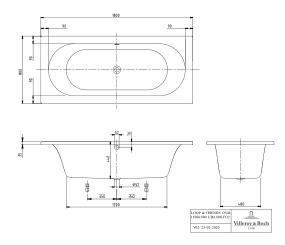

|
| Bath options                    | <ul><li>[PA] Profibox 2.0 alcove</li><li>[PC] Profibox 2.0 corner</li></ul>                                                                                                             |
| Following systems are available | <ul> <li>[AC] Airpools</li> <li>[AE] Airpools</li> <li>[AP] Specialpools</li> <li>[CC] Combipools</li> <li>[CE] Combipools</li> <li>[HC] Hydropools</li> <li>[HE] Hydropools</li> </ul> |



• [IP] Specialpools

| Seat unit  | 2             |
|------------|---------------|
| EAN number | 4051202126032 |

# COLOUR

### **COLOUR DESIGNATION**



White Alpin





PROJECTS

# TECHNICAL DRAWINGS

### **UBA180LFO2V-01**