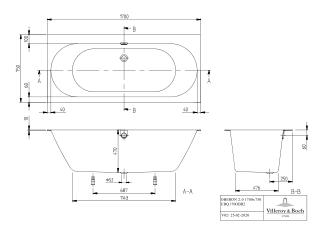

|
| For handle mounting      | Yes                                                                                                                                                                |
| Anti-slip class          | Anti-slip class A                                                                                                                                                  |
| Bath options             | <ul><li> [PA] Profibox 2.0 alcove</li><li> [PC] Profibox 2.0 corner</li></ul>                                                                                      |



# COLOUR

#### COLOUR DESIGNATION



White Alpin



# TECHNICAL DRAWINGS

### UBQ1700BR2DV-01