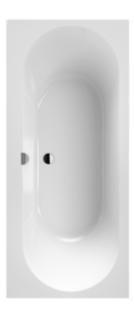

#### 1. POSITION

| Article number           | UBQ1700BR2DV-01                                                                                                                                                    |
|--------------------------|--------------------------------------------------------------------------------------------------------------------------------------------------------------------|
| Article title            | Villeroy & Boch Oberon 2.0<br>Rectangular bath, 1700 x 750 mm,<br>White Alpin                                                                                      |
| Product designation      | Rectangular bath                                                                                                                                                   |
| Collection               | Oberon 2.0                                                                                                                                                         |
| PROJECTS                 | DESIGN                                                                                                                                                             |
| Assembly / Assembly type | built-in installation                                                                                                                                              |
| Scope of delivery        | 1 x rectangular bath , 1 x extended<br>outlet and overflow (chrome-plated<br>and white) 2 x bath support frame<br>(self-adhesive), adjustable from 130 -<br>180 mm |
| Length in mm             | 1700                                                                                                                                                               |
| Width in mm              | 750                                                                                                                                                                |
| Height in mm             | 485                                                                                                                                                                |
| Installation height      | <ul> <li>Bath: 605 - 645 mm</li> <li>Profibox 2.0 without system:<br/>625 - 625 mm</li> </ul>                                                                      |
| Interior depth           | 470                                                                                                                                                                |
| Weight in kg             | 41,60                                                                                                                                                              |
| Outlet / outlet          | central outlet                                                                                                                                                     |
| Material                 | Quaryl®                                                                                                                                                            |
| Colour name              | White Alpin                                                                                                                                                        |
| With feet/base           | Yes                                                                                                                                                                |
| With panel               | No                                                                                                                                                                 |
| Other material           | <ul> <li>Waste/overflow combination:<br/>Plastic</li> <li>Plastic Outlet cover: Plastic</li> <li>Plastic</li> </ul>                                                |
| Other surfaces           | Waste/overflow combination: glossy, glossy, Outlet cover: glossy/glossy                                                                                            |
| With overflow            | Yes                                                                                                                                                                |
| With bath support        | No                                                                                                                                                                 |
| Capacity                 | 168                                                                                                                                                                |
| Number of people         | 2                                                                                                                                                                  |
| For handle mounting      | Yes                                                                                                                                                                |
| Anti-slip class          | Anti-slip class A                                                                                                                                                  |
| Bath options             | <ul><li> [PA] Profibox 2.0 alcove</li><li> [PC] Profibox 2.0 corner</li></ul>                                                                                      |