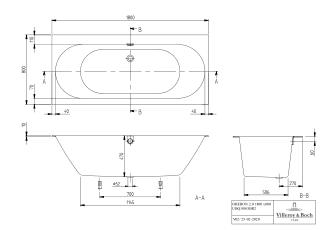

|
| For handle mounting      | Yes                                                                                                                                                                |
| Anti-slip class          | Anti-slip class A                                                                                                                                                  |
| Bath options             | <ul><li> [PA] Profibox 2.0 alcove</li><li> [PC] Profibox 2.0 corner</li></ul>                                                                                      |



# COLOUR

#### COLOUR DESIGNATION



White Alpin



# TECHNICAL DRAWINGS

### UBQ1800BR2DV-01