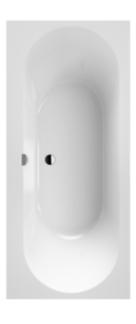

#### 1. POSITION

| Article number           | UBQ1800BR2DV-01                                                                                                                                                    |
|--------------------------|--------------------------------------------------------------------------------------------------------------------------------------------------------------------|
| Article title            | Villeroy & Boch Oberon 2.0<br>Rectangular bath, 1800 x 800 mm,<br>White Alpin                                                                                      |
| Product designation      | Rectangular bath                                                                                                                                                   |
| Collection               | Oberon 2.0                                                                                                                                                         |
| PROJECTS                 | DESIGN                                                                                                                                                             |
| Assembly / Assembly type | built-in installation                                                                                                                                              |
| Scope of delivery        | 1 x rectangular bath , 1 x extended<br>outlet and overflow (chrome-plated<br>and white) 2 x bath support frame<br>(self-adhesive), adjustable from 130 -<br>180 mm |
| Length in mm             | 1800                                                                                                                                                               |
| Width in mm              | 800                                                                                                                                                                |
| Height in mm             | 485                                                                                                                                                                |
| Installation height      | <ul> <li>Bath: 605 - 645 mm</li> <li>Profibox 2.0 without system:<br/>625 - 625 mm</li> </ul>                                                                      |
| Interior depth           | 470                                                                                                                                                                |
| Weight in kg             | 45,20                                                                                                                                                              |
| Outlet / outlet          | central outlet                                                                                                                                                     |
| Material                 | Quaryl®                                                                                                                                                            |
| Colour name              | White Alpin                                                                                                                                                        |
| With feet/base           | Yes                                                                                                                                                                |
| With panel               | No                                                                                                                                                                 |
| Other material           | <ul> <li>Waste/overflow combination:<br/>Plastic</li> <li>Plastic Outlet cover: Plastic</li> <li>Plastic</li> </ul>                                                |
| Other surfaces           | Waste/overflow combination: glossy, glossy, Outlet cover: glossy/glossy                                                                                            |
| With overflow            | Yes                                                                                                                                                                |
| With bath support        | No                                                                                                                                                                 |
| Capacity                 | 190                                                                                                                                                                |
| Number of people         | 2                                                                                                                                                                  |
| For handle mounting      | Yes                                                                                                                                                                |
| Anti-slip class          | Anti-slip class A                                                                                                                                                  |
| Bath options             | <ul><li> [PA] Profibox 2.0 alcove</li><li> [PC] Profibox 2.0 corner</li></ul>                                                                                      |