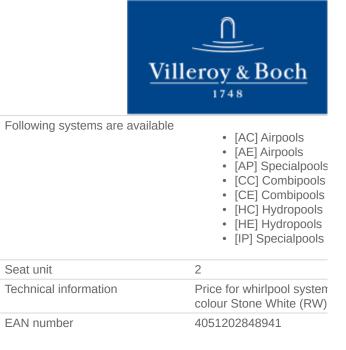

#### 1. POSITION

| Article number           | UBQ1800BR2DV-01                                                                                                                                                    |
|--------------------------|--------------------------------------------------------------------------------------------------------------------------------------------------------------------|
| Article title            | Villeroy & Boch Oberon 2.0<br>Rectangular bath, 1800 x 800 mm,<br>White Alpin                                                                                      |
| Product designation      | Rectangular bath                                                                                                                                                   |
| Collection               | Oberon 2.0                                                                                                                                                         |
| PROJECTS                 | DESIGN                                                                                                                                                             |
| Assembly / Assembly type | built-in installation                                                                                                                                              |
| Scope of delivery        | 1 x rectangular bath , 1 x extended<br>outlet and overflow (chrome-plated<br>and white) 2 x bath support frame<br>(self-adhesive), adjustable from 130 -<br>180 mm |
| Length in mm             | 1800                                                                                                                                                               |
| Width in mm              | 800                                                                                                                                                                |
| Height in mm             | 485                                                                                                                                                                |
| Installation height      | <ul> <li>Bath: 605 - 645 mm</li> <li>Profibox 2.0 without system:<br/>625 - 625 mm</li> </ul>                                                                      |
| Interior depth           | 470                                                                                                                                                                |
| Weight in kg             | 45,20                                                                                                                                                              |
| Outlet / outlet          | central outlet                                                                                                                                                     |
| Material                 | Quaryl®                                                                                                                                                            |
| Colour name              | White Alpin                                                                                                                                                        |
| With feet/base           | Yes                                                                                                                                                                |
| With panel               | No                                                                                                                                                                 |
| Other material           | <ul> <li>Waste/overflow combination:<br/>Plastic</li> <li>Plastic Outlet cover: Plastic</li> <li>Plastic</li> </ul>                                                |
| Other surfaces           | Waste/overflow combination: glossy, glossy, Outlet cover: glossy/glossy                                                                                            |
| With overflow            | Yes                                                                                                                                                                |
| With bath support        | No                                                                                                                                                                 |
| Capacity                 | 190                                                                                                                                                                |
| Number of people         | 2                                                                                                                                                                  |
| For handle mounting      | Yes                                                                                                                                                                |
| Anti-slip class          | Anti-slip class A                                                                                                                                                  |
| Bath options             | <ul><li> [PA] Profibox 2.0 alcove</li><li> [PC] Profibox 2.0 corner</li></ul>                                                                                      |