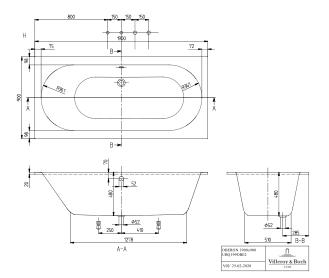

PC] Profibox 2.0 corner</li></ul>                                                                                                           |
| Following systems are available | <ul> <li>[AC] Airpools</li> <li>[AE] Airpools</li> <li>[AP] Specialpools</li> <li>[CC] Combipools</li> <li>[CE] Combipools</li> <li>[HC] Hydropools</li> <li>[HE] Hydropools</li> </ul> |



• [IP] Specialpools

| Seat unit             | 2                                                  |
|-----------------------|----------------------------------------------------|
| Technical information | Price for whirlpool system colour Stone White (RW) |
| EAN number            | 8712326161984                                      |

# COLOUR

#### COLOUR DESIGNATION



White Alpin



# TECHNICAL DRAWINGS

#### UBQ1990BE2V-01