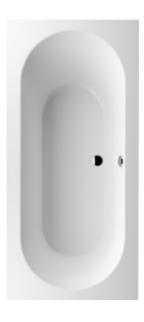

#### 1. POSITION

| Article number                  | UBQ1990BE2V-01                                                                                                                                                                          |
|---------------------------------|-----------------------------------------------------------------------------------------------------------------------------------------------------------------------------------------|
| Article title                   | Villeroy & Boch Oberon Rectangular bath, 1900 x 900 mm, White Alpin                                                                                                                     |
| Product designation             | Rectangular bath                                                                                                                                                                        |
| Collection                      | Oberon                                                                                                                                                                                  |
| PROJECTS                        | DESIGN                                                                                                                                                                                  |
| Assembly / Assembly type        | built-in installation                                                                                                                                                                   |
| Scope of delivery               | 1 x rectangular bath , 2 x bath<br>support frame (self-adhesive),<br>adjustable from 130 - 180 mm                                                                                       |
| Ordering information            | Requires extended waste/overflow combination.                                                                                                                                           |
| Length in mm                    | 1900                                                                                                                                                                                    |
| Width in mm                     | 900                                                                                                                                                                                     |
| Height in mm                    | 505                                                                                                                                                                                     |
| Installation height             | <ul> <li>Bath: 615 - 665 mm</li> <li>Profibox 2.0 without system:<br/>585 - 585 mm</li> </ul>                                                                                           |
| Interior depth                  | 480                                                                                                                                                                                     |
| Weight in kg                    | 46,00                                                                                                                                                                                   |
| Outlet / outlet                 | central outlet                                                                                                                                                                          |
| Material                        | Quaryl®                                                                                                                                                                                 |
| Colour name                     | White Alpin                                                                                                                                                                             |
| With feet/base                  | Yes                                                                                                                                                                                     |
| With panel                      | No                                                                                                                                                                                      |
| With overflow                   | Yes                                                                                                                                                                                     |
| With bath support               | No                                                                                                                                                                                      |
| Capacity                        | 218                                                                                                                                                                                     |
| Number of people                | 2                                                                                                                                                                                       |
| For handle mounting             | Yes                                                                                                                                                                                     |
| Anti-slip class                 | Anti-slip class A                                                                                                                                                                       |
| Bath options                    | <ul><li> [PA] Profibox 2.0 alcove</li><li> [PC] Profibox 2.0 corner</li></ul>                                                                                                           |
| Following systems are available | <ul> <li>[AC] Airpools</li> <li>[AE] Airpools</li> <li>[AP] Specialpools</li> <li>[CC] Combipools</li> <li>[CE] Combipools</li> <li>[HC] Hydropools</li> <li>[HE] Hydropools</li> </ul> |