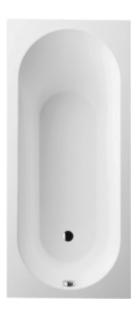

#### 1. POSITION

| Article number                  | UBQ1700BE2V-01                                                                                                                                                       |
|---------------------------------|----------------------------------------------------------------------------------------------------------------------------------------------------------------------|
| Article title                   | Villeroy & Boch Oberon Rectangular<br>bath, 1700 x 750 mm, White Alpin                                                                                               |
| Product designation             | Rectangular bath                                                                                                                                                     |
| Collection                      | Oberon                                                                                                                                                               |
| PROJECTS                        | DESIGN                                                                                                                                                               |
| Assembly / Assembly type        | built-in installation                                                                                                                                                |
| Scope of delivery               | 1 x rectangular bath , 2 x bath<br>support frame (self-adhesive),<br>adjustable from 130 - 180 mm                                                                    |
| Ordering information            | Requires extended waste/overflow<br>combination. Overflow hole possible<br>in one of 3 different positions.<br>Holesaw (for drilling the overflow<br>hole) included. |
| Length in mm                    | 1700                                                                                                                                                                 |
| Width in mm                     | 750                                                                                                                                                                  |
| Height in mm                    | 475                                                                                                                                                                  |
| Installation height             | <ul> <li>Bath: 585 - 635 mm</li> <li>Profibox 2.0 without system: 585 - 585 mm</li> </ul>                                                                            |
| Interior depth                  | 450                                                                                                                                                                  |
| Weight in kg                    | 41,50                                                                                                                                                                |
| Outlet / outlet                 | outlet at the foot end                                                                                                                                               |
| Material                        | Quaryl®                                                                                                                                                              |
| Colour name                     | White Alpin                                                                                                                                                          |
| With feet/base                  | Yes                                                                                                                                                                  |
| With panel                      | No                                                                                                                                                                   |
| With overflow                   | Yes                                                                                                                                                                  |
| With bath support               | No                                                                                                                                                                   |
| Capacity                        | 135                                                                                                                                                                  |
| Number of people                | 1                                                                                                                                                                    |
| For handle mounting             | Yes                                                                                                                                                                  |
| Anti-slip class                 | Anti-slip class A                                                                                                                                                    |
| Bath options                    | <ul><li> [PA] Profibox 2.0 alcove</li><li> [PC] Profibox 2.0 corner</li></ul>                                                                                        |
| Following systems are available | <ul> <li>[AC] Airpools</li> <li>[AE] Airpools</li> <li>[AP] Specialpools</li> <li>[CC] Combipools</li> </ul>                                                         |