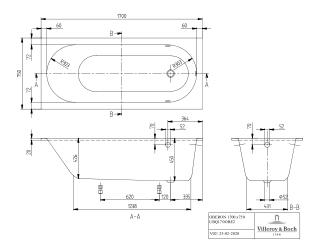

# TECHNICAL DRAWINGS

## UBQ1700BE2V-01

#### 1. POSITION

| Article number                  | UBQ1700BE2V-01                                                                                                                                                       |
|---------------------------------|----------------------------------------------------------------------------------------------------------------------------------------------------------------------|
| Article title                   | Villeroy & Boch Oberon Rectangular<br>bath, 1700 x 750 mm, White Alpin                                                                                               |
| Product designation             | Rectangular bath                                                                                                                                                     |
| Collection                      | Oberon                                                                                                                                                               |
| PROJECTS                        | DESIGN                                                                                                                                                               |
| Assembly / Assembly type        | built-in installation                                                                                                                                                |
| Scope of delivery               | 1 x rectangular bath , 2 x bath<br>support frame (self-adhesive),<br>adjustable from 130 - 180 mm                                                                    |
| Ordering information            | Requires extended waste/overflow<br>combination. Overflow hole possible<br>in one of 3 different positions.<br>Holesaw (for drilling the overflow<br>hole) included. |
| Length in mm                    | 1700                                                                                                                                                                 |
| Width in mm                     | 750                                                                                                                                                                  |
| Height in mm                    | 475                                                                                                                                                                  |
| Installation height             | <ul> <li>Bath: 585 - 635 mm</li> <li>Profibox 2.0 without system: 585 - 585 mm</li> </ul>                                                                            |
| Interior depth                  | 450                                                                                                                                                                  |
| Weight in kg                    | 41,50                                                                                                                                                                |
| Outlet / outlet                 | outlet at the foot end                                                                                                                                               |
| Material                        | Quaryl®                                                                                                                                                              |
| Colour name                     | White Alpin                                                                                                                                                          |
| With feet/base                  | Yes                                                                                                                                                                  |
| With panel                      | No                                                                                                                                                                   |
| With overflow                   | Yes                                                                                                                                                                  |
| With bath support               | No                                                                                                                                                                   |
| Capacity                        | 135                                                                                                                                                                  |
| Number of people                | 1                                                                                                                                                                    |
| For handle mounting             | Yes                                                                                                                                                                  |
| Anti-slip class                 | Anti-slip class A                                                                                                                                                    |
| Bath options                    | <ul><li> [PA] Profibox 2.0 alcove</li><li> [PC] Profibox 2.0 corner</li></ul>                                                                                        |
| Following systems are available | <ul> <li>[AC] Airpools</li> <li>[AE] Airpools</li> <li>[AP] Specialpools</li> <li>[CC] Combipools</li> </ul>                                                         |