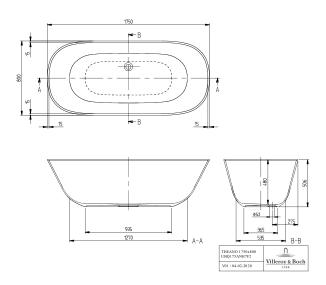

## TECHNICAL DRAWINGS

## UBQ175ANH7F200V-RW

#### 1. POSITION

| Article number           | UBQ175ANH7F200V-RW                                                                                                                                                                                                                                                           |  |  |
|--------------------------|------------------------------------------------------------------------------------------------------------------------------------------------------------------------------------------------------------------------------------------------------------------------------|--|--|
| Article title            | Villeroy & Boch Theano Free-<br>standing bath Original Edition, 1750<br>x 800 mm, Stone White                                                                                                                                                                                |  |  |
| Product designation      | Free-standing bath                                                                                                                                                                                                                                                           |  |  |
| Collection               | Theano                                                                                                                                                                                                                                                                       |  |  |
| PROJECTS                 | PREMIUM                                                                                                                                                                                                                                                                      |  |  |
| Assembly / Assembly type | freestanding                                                                                                                                                                                                                                                                 |  |  |
| Scope of delivery        | 1 x free-standing bath                                                                                                                                                                                                                                                       |  |  |
| Ordering information     | Push-to-Open valve and ViFlow not included in scope of delivery. Please note: In accordance with DIN 1986-100, a floor drain is required to protect the building against flooding, if a bath is installed without an overflow. No floor drain is required if ViFlow is used. |  |  |
| Length in mm             | 1750                                                                                                                                                                                                                                                                         |  |  |
| Width in mm              | 800                                                                                                                                                                                                                                                                          |  |  |
| Height in mm             | 506                                                                                                                                                                                                                                                                          |  |  |
| Interior depth           | 480                                                                                                                                                                                                                                                                          |  |  |
| Weight in kg             | 58,50                                                                                                                                                                                                                                                                        |  |  |
| Outlet / outlet          | central outlet                                                                                                                                                                                                                                                               |  |  |
| Material                 | Quaryl®                                                                                                                                                                                                                                                                      |  |  |
| Colour name              | Stone White                                                                                                                                                                                                                                                                  |  |  |
| With feet/base           | No                                                                                                                                                                                                                                                                           |  |  |
| With panel               | Yes                                                                                                                                                                                                                                                                          |  |  |
| With overflow            | No                                                                                                                                                                                                                                                                           |  |  |
| With bath support        | No                                                                                                                                                                                                                                                                           |  |  |
| Capacity                 | 237                                                                                                                                                                                                                                                                          |  |  |
| Number of people         | 2                                                                                                                                                                                                                                                                            |  |  |
| For handle mounting      | No                                                                                                                                                                                                                                                                           |  |  |
| Anti-slip class          | Anti-slip class A                                                                                                                                                                                                                                                            |  |  |
| Seat unit                | 2                                                                                                                                                                                                                                                                            |  |  |
| Technical information    | Please note: In accordance with DIN 1986-100, a floor drain is required to protect the building against flooding, if a bath is installed without an overflow. No floor drain is required if ViFlow is used.                                                                  |  |  |
| EAN number               | 4062373765487                                                                                                                                                                                                                                                                |  |  |