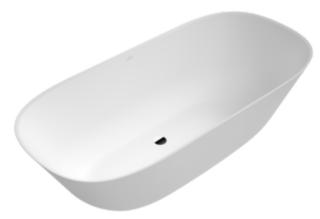

### **BATHS THEANO**

#### 1. POSITION

| Article number           | UBQ175ANH7F200V-RW                                                                                                                                                                                                                                                           |  |  |
|--------------------------|------------------------------------------------------------------------------------------------------------------------------------------------------------------------------------------------------------------------------------------------------------------------------|--|--|
| Article title            | Villeroy & Boch Theano Free-<br>standing bath Original Edition, 1750<br>x 800 mm, Stone White                                                                                                                                                                                |  |  |
| Product designation      | Free-standing bath                                                                                                                                                                                                                                                           |  |  |
| Collection               | Theano                                                                                                                                                                                                                                                                       |  |  |
| PROJECTS                 | PREMIUM                                                                                                                                                                                                                                                                      |  |  |
| Assembly / Assembly type | freestanding                                                                                                                                                                                                                                                                 |  |  |
| Scope of delivery        | 1 x free-standing bath                                                                                                                                                                                                                                                       |  |  |
| Ordering information     | Push-to-Open valve and ViFlow not included in scope of delivery. Please note: In accordance with DIN 1986-100, a floor drain is required to protect the building against flooding, if a bath is installed without an overflow. No floor drain is required if ViFlow is used. |  |  |
| Length in mm             | 1750                                                                                                                                                                                                                                                                         |  |  |
| Width in mm              | 800                                                                                                                                                                                                                                                                          |  |  |
| Height in mm             | 506                                                                                                                                                                                                                                                                          |  |  |
| Interior depth           | 480                                                                                                                                                                                                                                                                          |  |  |
| Weight in kg             | 58,50                                                                                                                                                                                                                                                                        |  |  |
| Outlet / outlet          | central outlet                                                                                                                                                                                                                                                               |  |  |
| Material                 | Quaryl®                                                                                                                                                                                                                                                                      |  |  |
| Colour name              | Stone White                                                                                                                                                                                                                                                                  |  |  |
| With feet/base           | No                                                                                                                                                                                                                                                                           |  |  |
| With panel               | Yes                                                                                                                                                                                                                                                                          |  |  |
| With overflow            | No                                                                                                                                                                                                                                                                           |  |  |
| With bath support        | No                                                                                                                                                                                                                                                                           |  |  |
| Capacity                 | 237                                                                                                                                                                                                                                                                          |  |  |
| Number of people         | 2                                                                                                                                                                                                                                                                            |  |  |
| For handle mounting      | No                                                                                                                                                                                                                                                                           |  |  |
| Anti-slip class          | Anti-slip class A                                                                                                                                                                                                                                                            |  |  |
| Seat unit                | 2                                                                                                                                                                                                                                                                            |  |  |
| Technical information    | Please note: In accordance with DIN 1986-100, a floor drain is required to protect the building against flooding, if a bath is installed without an overflow. No floor drain is required if ViFlow is used.                                                                  |  |  |
| EAN number               | 4062373765487                                                                                                                                                                                                                                                                |  |  |

# COLOUR

| COLOUI | R DESIGNATION |  |  |  |
|--------|---------------|--|--|--|
|        | Stone White   |  |  |  |

PROJECTS