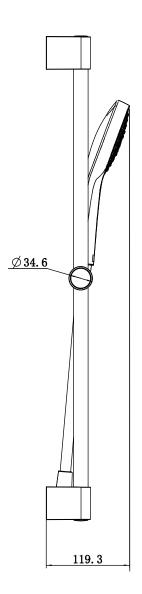

### PRODUCT INFORMATION

| 1 | ) |
|---|---|
| Ī |   |
|   |   |
| C | J |

| Article title                              | Villeroy & Boch Verve Showers Shower set<br>with three features for wall-mounted,<br>Chrome       |
|--------------------------------------------|---------------------------------------------------------------------------------------------------|
| Article number                             | TVS109007UK061                                                                                    |
| Assembly / Assembly type                   | wall-mounted                                                                                      |
| Length in mm                               | 63                                                                                                |
| Width in mm                                | 93                                                                                                |
| Height in mm                               | 690                                                                                               |
| Collection                                 | Verve Showers                                                                                     |
| Weight in kg                               | 1.072                                                                                             |
| Material                                   | ABS/Brass                                                                                         |
| Surface                                    | glossy                                                                                            |
| Colour name                                | Chrome                                                                                            |
| EAN number                                 | 4065467211082                                                                                     |
| Model number                               | TVS109007UK0                                                                                      |
| Easy switch                                | Easy selection of hand-held spray mode at the touch of a button                                   |
| Easy clean                                 | Longer service life: optimum limescale<br>removal by simply rubbing nozzles and<br>aerators clean |
| Flow rate hand shower in litres per minute | 8,51                                                                                              |
| Length of shower hose                      | 1600                                                                                              |
| Material                                   | Acrylonitrile butadiene styrene (ABS)/ Brass                                                      |
| Volume                                     | 9,116                                                                                             |
| Hand shower diameter                       | 110                                                                                               |
| Swivel aerator                             | No                                                                                                |
| Thermostat                                 | No                                                                                                |
| Cool Tap                                   | No                                                                                                |

# TECHNICAL DRAWINGS

#### TVS109007UK0