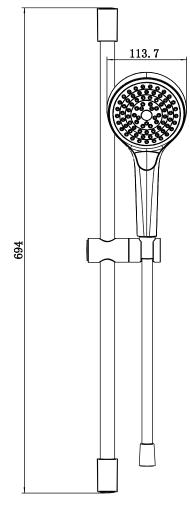

### PRODUCT INFORMATION

| 1 | ) |
|---|---|
| Ī |   |
|   |   |
| C | J |

| Article title                              | Villeroy & Boch Verve Showers Shower set<br>with three features for wall-mounted,<br>Chrome       |
|--------------------------------------------|---------------------------------------------------------------------------------------------------|
| Article number                             | TVS109007UK061                                                                                    |
| Assembly / Assembly type                   | wall-mounted                                                                                      |
| Length in mm                               | 63                                                                                                |
| Width in mm                                | 93                                                                                                |
| Height in mm                               | 690                                                                                               |
| Collection                                 | Verve Showers                                                                                     |
| Weight in kg                               | 1.072                                                                                             |
| Material                                   | ABS/Brass                                                                                         |
| Surface                                    | glossy                                                                                            |
| Colour name                                | Chrome                                                                                            |
| EAN number                                 | 4065467211082                                                                                     |
| Model number                               | TVS109007UK0                                                                                      |
| Easy switch                                | Easy selection of hand-held spray mode at the touch of a button                                   |
| Easy clean                                 | Longer service life: optimum limescale<br>removal by simply rubbing nozzles and<br>aerators clean |
| Flow rate hand shower in litres per minute | 8,51                                                                                              |
| Length of shower hose                      | 1600                                                                                              |
| Material                                   | Acrylonitrile butadiene styrene (ABS)/ Brass                                                      |
| Volume                                     | 9,116                                                                                             |
| Hand shower diameter                       | 110                                                                                               |
| Swivel aerator                             | No                                                                                                |
| Thermostat                                 | No                                                                                                |
| Cool Tap                                   | No                                                                                                |

# TECHNICAL DRAWINGS

#### TVS109007UK0