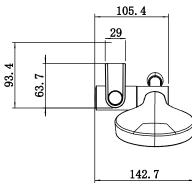

### PRODUCT INFORMATION

| 1 | ) |
|---|---|
| Ī |   |
|   |   |
| C | J |

| Article title                              | Villeroy & Boch Verve Showers Shower set<br>with three features for wall-mounted,<br>Chrome       |
|--------------------------------------------|---------------------------------------------------------------------------------------------------|
| Article number                             | TVS109007UK061                                                                                    |
| Assembly / Assembly type                   | wall-mounted                                                                                      |
| Length in mm                               | 63                                                                                                |
| Width in mm                                | 93                                                                                                |
| Height in mm                               | 690                                                                                               |
| Collection                                 | Verve Showers                                                                                     |
| Weight in kg                               | 1.072                                                                                             |
| Material                                   | ABS/Brass                                                                                         |
| Surface                                    | glossy                                                                                            |
| Colour name                                | Chrome                                                                                            |
| EAN number                                 | 4065467211082                                                                                     |
| Model number                               | TVS109007UK0                                                                                      |
| Easy switch                                | Easy selection of hand-held spray mode at the touch of a button                                   |
| Easy clean                                 | Longer service life: optimum limescale<br>removal by simply rubbing nozzles and<br>aerators clean |
| Flow rate hand shower in litres per minute | 8,51                                                                                              |
| Length of shower hose                      | 1600                                                                                              |
| Material                                   | Acrylonitrile butadiene styrene (ABS)/ Brass                                                      |
| Volume                                     | 9,116                                                                                             |
| Hand shower diameter                       | 110                                                                                               |
| Swivel aerator                             | No                                                                                                |
| Thermostat                                 | No                                                                                                |
| Cool Tap                                   | No                                                                                                |

# TECHNICAL DRAWINGS

#### TVS109007UK0