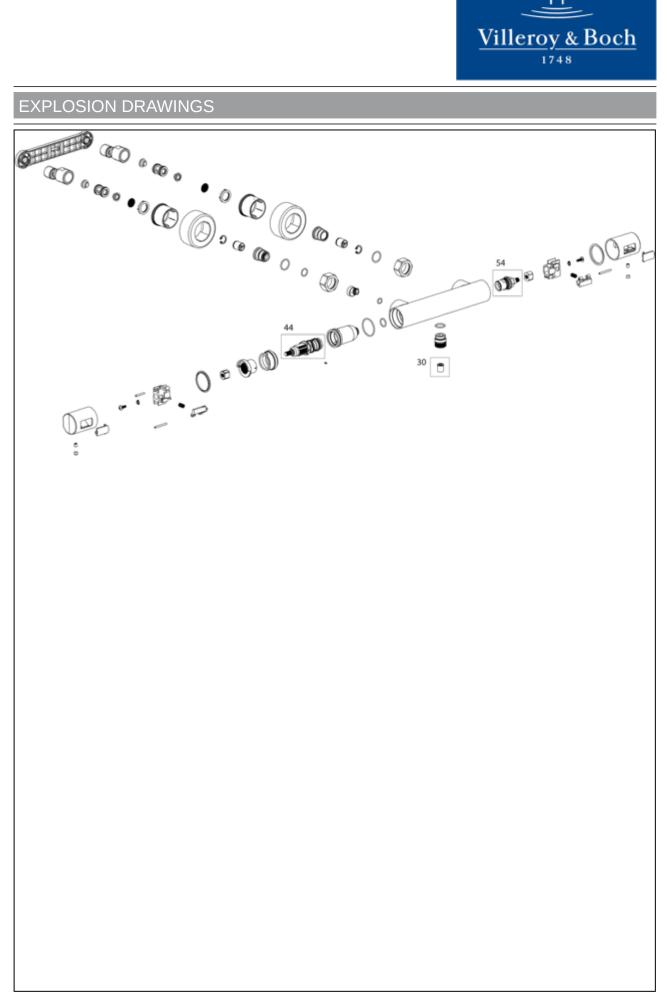

# BILL OF MATERIALS

| No. | Article No.    | Description | Quantity |
|-----|----------------|-------------|----------|
| 5   | TVP00009400000 | Cartridge   | 1        |
| 30  | TVP00008900000 | Valve       | 1        |