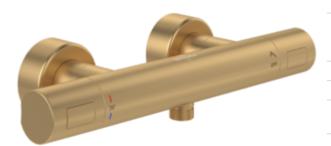

## PRODUCT INFORMATION

| Article title            | Villeroy & Boch Universal Taps &<br>Fittings Shower thermostat for<br>Shower Round, Brushed Gold |  |
|--------------------------|--------------------------------------------------------------------------------------------------|--|
| Article number           | TVS00001700076                                                                                   |  |
| Assembly / Assembly type | wall-mounted                                                                                     |  |
| Scope of delivery        | 1 x thermostat , 1 x fastening 1 x installation instructions                                     |  |
| Length in mm             | 104                                                                                              |  |
| Width in mm              | 317                                                                                              |  |
| Height in mm             | 65                                                                                               |  |
| Collection               | Universal Taps & Fittings                                                                        |  |
| Weight in kg             | 1.77                                                                                             |  |
| Material                 | Brass                                                                                            |  |
| Surface                  | glossy                                                                                           |  |
| Colour name              | Brushed Gold                                                                                     |  |
| EAN number               | 4065467420408                                                                                    |  |
| Model number             | TVS000017000                                                                                     |  |
| Material                 | Brass                                                                                            |  |
| Volume                   | 0,615                                                                                            |  |
| Connection dimensions    | 150                                                                                              |  |
| Swivel aerator           | No                                                                                               |  |
| Thermostat               | Yes                                                                                              |  |
| Cool Tap                 | Yes                                                                                              |  |