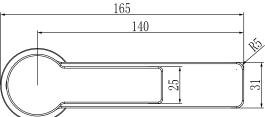

| Cool Tap                 | No                                                                                                     |
| Spray types              | Comfort jet                                                                                            |

# COLOURS

Colour Description Article number EAN

Chrome



TVW10300400161

4065467349846



#### **CHARACTERISTICS**



An aerator enriches the water with air for a particularly soft, water-saving jet



Sustainable, limited water flow: saving water without sacrificing on performance



Longer service life: optimum limescale removal by simply rubbing nozzles and aerators clean



Constant water flow rate for washbasin mixers regardless of pressure fluctuations in the piping system



# TECHNICAL DRAWINGS

## TVW103004001