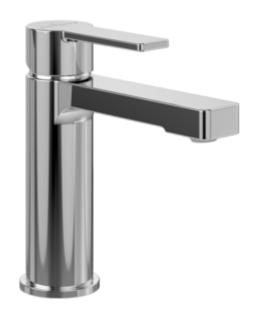

# PRODUCT INFORMATION

| Article title            | Villeroy & Boch Architectura Single-lever basin mixer without waste, Chrome                            |
|--------------------------|--------------------------------------------------------------------------------------------------------|
| Article number           | TVW10300400161                                                                                         |
| Assembly / Assembly type | Deck-mounted                                                                                           |
| Scope of delivery        | 1x tap fitting , $1x$ aerator key $1x$ fastening $2x$ connecting hoses $1x$ installation instructions  |
| Length in mm             | 161                                                                                                    |
| Width in mm              | 42                                                                                                     |
| Height in mm             | 164                                                                                                    |
| Collection               | Architectura                                                                                           |
| Weight in kg             | 1.084                                                                                                  |
| Material                 | Brass                                                                                                  |
| Surface                  | glossy                                                                                                 |
| Colour name              | Chrome                                                                                                 |
| EAN number               | 4065467349846                                                                                          |
| Model number             | TVW103004001                                                                                           |
| Air plus                 | An aerator enriches the water with air for a particularly soft, water-saving jet                       |
| Easy clean               | Longer service life: optimum limescale removal by simply rubbing nozzles and aerators clean            |
| Aqua smart               | Sustainable, limited water flow: saving water without sacrificing on performance                       |
| Tap smartpressure        | Constant water flow rate for washbasin mixers regardless of pressure fluctuations in the piping system |
| Length of spout in mm    | 124                                                                                                    |
| Material                 | Brass                                                                                                  |
| Volume                   | 6,552                                                                                                  |
| Angle jet regulator      | 5                                                                                                      |
| Cartridge                | Cartridge with ceramic discs                                                                           |
| Swivel aerator           | No                                                                                                     |
| Thermostat               | No                                                                                                     |
| Cool Tap                 | No                                                                                                     |
| Spray types              | Comfort jet                                                                                            |