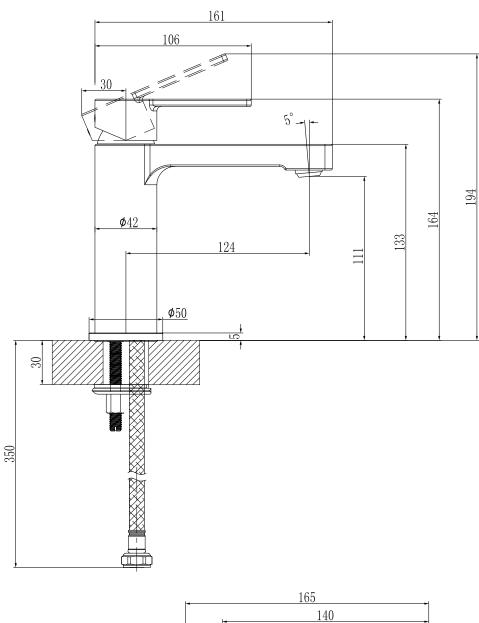

# TECHNICAL DRAWINGS

## TVW103004001

# PRODUCT INFORMATION

| Article title            | Villeroy & Boch Architectura Single-lever basin mixer without waste, Chrome                            |
|--------------------------|--------------------------------------------------------------------------------------------------------|
| Article number           | TVW10300400161                                                                                         |
| Assembly / Assembly type | Deck-mounted                                                                                           |
| Scope of delivery        | 1x tap fitting , $1x$ aerator key $1x$ fastening $2x$ connecting hoses $1x$ installation instructions  |
| Length in mm             | 161                                                                                                    |
| Width in mm              | 42                                                                                                     |
| Height in mm             | 164                                                                                                    |
| Collection               | Architectura                                                                                           |
| Weight in kg             | 1.084                                                                                                  |
| Material                 | Brass                                                                                                  |
| Surface                  | glossy                                                                                                 |
| Colour name              | Chrome                                                                                                 |
| EAN number               | 4065467349846                                                                                          |
| Model number             | TVW103004001                                                                                           |
| Air plus                 | An aerator enriches the water with air for a particularly soft, water-saving jet                       |
| Easy clean               | Longer service life: optimum limescale removal by simply rubbing nozzles and aerators clean            |
| Aqua smart               | Sustainable, limited water flow: saving water without sacrificing on performance                       |
| Tap smartpressure        | Constant water flow rate for washbasin mixers regardless of pressure fluctuations in the piping system |
| Length of spout in mm    | 124                                                                                                    |
| Material                 | Brass                                                                                                  |
| Volume                   | 6,552                                                                                                  |
| Angle jet regulator      | 5                                                                                                      |
| Cartridge                | Cartridge with ceramic discs                                                                           |
| Swivel aerator           | No                                                                                                     |
| Thermostat               | No                                                                                                     |
| Cool Tap                 | No                                                                                                     |
| Spray types              | Comfort jet                                                                                            |