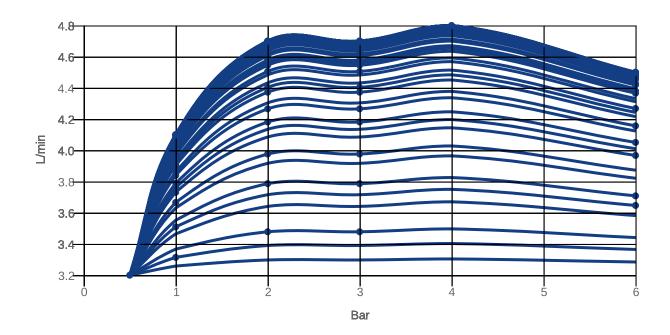

Constant water flow rate for washbasin mixers regardless of pressure fluctuations in the piping system

# FLOW CHART