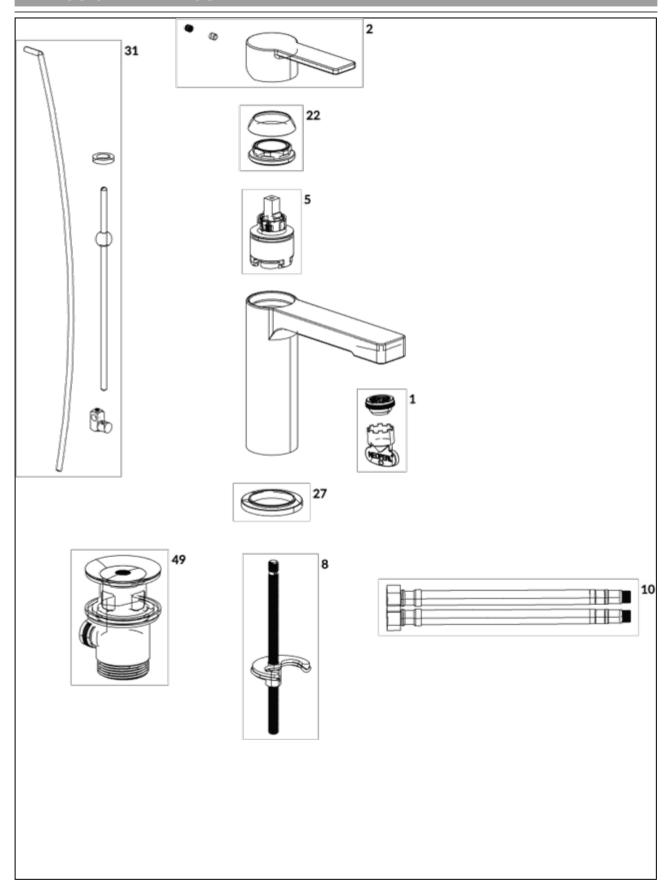

## EXPLOSION DRAWINGS

## BILL OF MATERIALS

| No. | Article No.    | Description      | Quantity |
|-----|----------------|------------------|----------|
| 1   | TVP00000513000 | Aerator set      | 1        |
| 2   | TVP10400500061 | Handle set       | 1        |
| 5   | TVP00000105000 | Cartridge        | 1        |
| 8   | TVP00000601000 | Fastening set    | 1        |
| 10  | TVP00000702000 | Connecting hoses | 1        |
| 49  | TVP00000201061 | Waste system     | 1        |