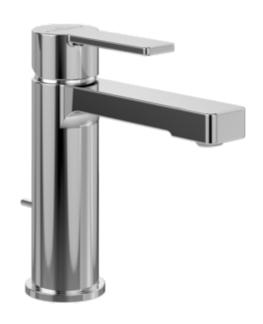

### BASIN MIXERS ARCHITECTURA

## PRODUCT INFORMATION

| Article title            | Villeroy & Boch Architectura Single-lever<br>basin mixer with draw bar outlet fitting,<br>Chrome                      |  |
|--------------------------|-----------------------------------------------------------------------------------------------------------------------|--|
| Article number           | TVW10300400061                                                                                                        |  |
| Assembly / Assembly type | Deck-mounted                                                                                                          |  |
| Scope of delivery        | 1 x tap fitting , 1 x aerator key 1 x outlet fitting 1 x fastening 2 x connecting hoses 1 x installation instructions |  |
| Length in mm             | 161                                                                                                                   |  |
| Width in mm              | 42                                                                                                                    |  |
| Height in mm             | 164                                                                                                                   |  |
| Collection               | Architectura                                                                                                          |  |
| Weight in kg             | 1.498                                                                                                                 |  |
| Material                 | Brass                                                                                                                 |  |
| Surface                  | glossy                                                                                                                |  |
| Colour name              | Chrome                                                                                                                |  |
| EAN number               | 4062373691359                                                                                                         |  |
| Model number             | TVW103004000                                                                                                          |  |
| Air plus                 | An aerator enriches the water with air for a particularly soft, water-saving jet                                      |  |
| Easy clean               | Longer service life: optimum limescale removal by simply rubbing nozzles and aerators clean                           |  |
| Aqua smart               | Sustainable, limited water flow: saving water without sacrificing on performance                                      |  |
| Tap smartpressure        | Constant water flow rate for washbasin mixers regardless of pressure fluctuations in the piping system                |  |
| Length of spout in mm    | 124                                                                                                                   |  |
| Material                 | Brass                                                                                                                 |  |
| Volume                   | 6,552                                                                                                                 |  |
| Angle jet regulator      | 5                                                                                                                     |  |
| Cartridge                | Cartridge with ceramic discs                                                                                          |  |
| Swivel aerator           | No                                                                                                                    |  |
| Thermostat               | No                                                                                                                    |  |
| Cool Tap                 | No                                                                                                                    |  |
| Spray types              | Comfort jet                                                                                                           |  |