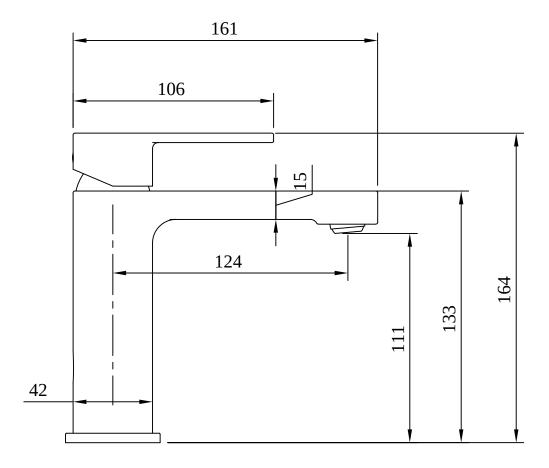

## PRODUCT INFORMATION

| Article title            | Villeroy & Boch Architectura Single-lever<br>basin mixer with draw bar outlet fitting,<br>Chrome                      |  |
|--------------------------|-----------------------------------------------------------------------------------------------------------------------|--|
| Article number           | TVW10300400061                                                                                                        |  |
| Assembly / Assembly type | Deck-mounted                                                                                                          |  |
| Scope of delivery        | 1 x tap fitting , 1 x aerator key 1 x outlet fitting 1 x fastening 2 x connecting hoses 1 x installation instructions |  |
| Length in mm             | 161                                                                                                                   |  |
| Width in mm              | 42                                                                                                                    |  |
| Height in mm             | 164                                                                                                                   |  |
| Collection               | Architectura                                                                                                          |  |
| Weight in kg             | 1.498                                                                                                                 |  |
| Material                 | Brass                                                                                                                 |  |
| Surface                  | glossy                                                                                                                |  |
| Colour name              | Chrome                                                                                                                |  |
| EAN number               | 4062373691359                                                                                                         |  |
| Model number             | TVW103004000                                                                                                          |  |
| Air plus                 | An aerator enriches the water with air for a particularly soft, water-saving jet                                      |  |
| Easy clean               | Longer service life: optimum limescale removal by simply rubbing nozzles and aerators clean                           |  |
| Aqua smart               | Sustainable, limited water flow: saving water without sacrificing on performance                                      |  |
| Tap smartpressure        | Constant water flow rate for washbasin mixers regardless of pressure fluctuations in the piping system                |  |
| Length of spout in mm    | 124                                                                                                                   |  |
| Material                 | Brass                                                                                                                 |  |
| Volume                   | 6,552                                                                                                                 |  |
| Angle jet regulator      | 5                                                                                                                     |  |
| Cartridge                | Cartridge with ceramic discs                                                                                          |  |
| Swivel aerator           | No                                                                                                                    |  |
| Thermostat               | No                                                                                                                    |  |
| Cool Tap                 | No                                                                                                                    |  |
| Spray types              | Comfort jet                                                                                                           |  |

## TECHNICAL DRAWINGS

### TVW103004000