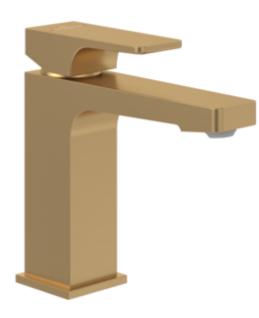

# BASIN MIXERS ARCHITECTURA SQUARE

# PRODUCT INFORMATION

| Article title            | Villeroy & Boch Architectura Square Single-                                                                                 |  |
|--------------------------|-----------------------------------------------------------------------------------------------------------------------------|--|
|                          | lever basin mixer with draw bar outlet fitting,<br>Brushed Gold                                                             |  |
| Article number           | TVW12500100076                                                                                                              |  |
| Assembly / Assembly type | Deck-mounted                                                                                                                |  |
| Scope of delivery        | 1 x tap fitting , 1 x aerator key 1 x outlet<br>fitting 1 x fastening 2 x connecting hoses 1 x<br>installation instructions |  |
| Length in mm             | 165                                                                                                                         |  |
| Width in mm              | 50                                                                                                                          |  |
| Height in mm             | 161                                                                                                                         |  |
| Collection               | Architectura Square                                                                                                         |  |
| Weight in kg             | 1.68                                                                                                                        |  |
| Material                 | Brass                                                                                                                       |  |
| Surface                  | glossy                                                                                                                      |  |
| Colour name              | Brushed Gold                                                                                                                |  |
| EAN number               | 4062373809617                                                                                                               |  |
| Model number             | TVW125001000                                                                                                                |  |
| Air plus                 | An aerator enriches the water with air for a particularly soft, water-saving jet                                            |  |
| Easy clean               | Longer service life: optimum limescale<br>removal by simply rubbing nozzles and<br>aerators clean                           |  |
| Aqua smart               | Sustainable, limited water flow: saving water without sacrificing on performance                                            |  |
| Tap smartpressure        | Constant water flow rate for washbasin<br>mixers regardless of pressure fluctuations in<br>the piping system                |  |
| Length of spout in mm    | 130                                                                                                                         |  |
| Material                 | Brass                                                                                                                       |  |
| Volume                   | 6,669                                                                                                                       |  |
| Angle jet regulator      | 7                                                                                                                           |  |
| Cartridge                | Cartridge with ceramic discs                                                                                                |  |
| Handle position          | Тор                                                                                                                         |  |
| Number of tap holes      | 1                                                                                                                           |  |
| Swivel aerator           | No                                                                                                                          |  |
| Water regulation         | Water temperature is regulated 45° to each side                                                                             |  |
| Thermostat               | No                                                                                                                          |  |
| Cool Tap                 | No                                                                                                                          |  |
| Spray types              | Comfort jet                                                                                                                 |  |

#### Description

Article number Brushed Gold TVW12500100076

EAN 4062373809617

#### TVW125001000