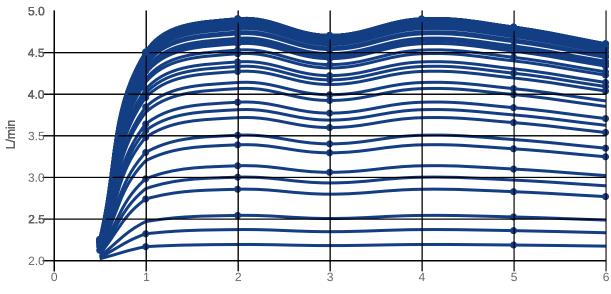

|  |
| Spray types              | Comfort jet                                                                                                                 |  |



#### COLOURS



#### Description

Article number Brushed Gold TVW12500100076

EAN 4062373809617

### CHARACTERISTICS



An aerator enriches the water with air for a particularly soft, water-saving jet



Sustainable, limited water flow: saving water without sacrificing on performance



Longer service life: optimum limescale removal by simply rubbing nozzles and aerators clean



Constant water flow rate for washbasin mixers regardless of pressure fluctuations in the piping system

### TECHNICAL DRAWINGS

#### TVW125001000







# FLOW CHART



Bar



# EXPLOSION DRAWINGS





# BILL OF MATERIALS

| No. | Article No.    | Description      | Quantity |
|-----|----------------|------------------|----------|
| 1   | TVP00000513000 | Aerator set      | 1        |
| 5   | TVP00000105000 | Cartridge        | 1        |
| 8   | TVP00000601000 | Fastening set    | 1        |
| 10  | TVP00000702000 | Connecting hoses | 1        |