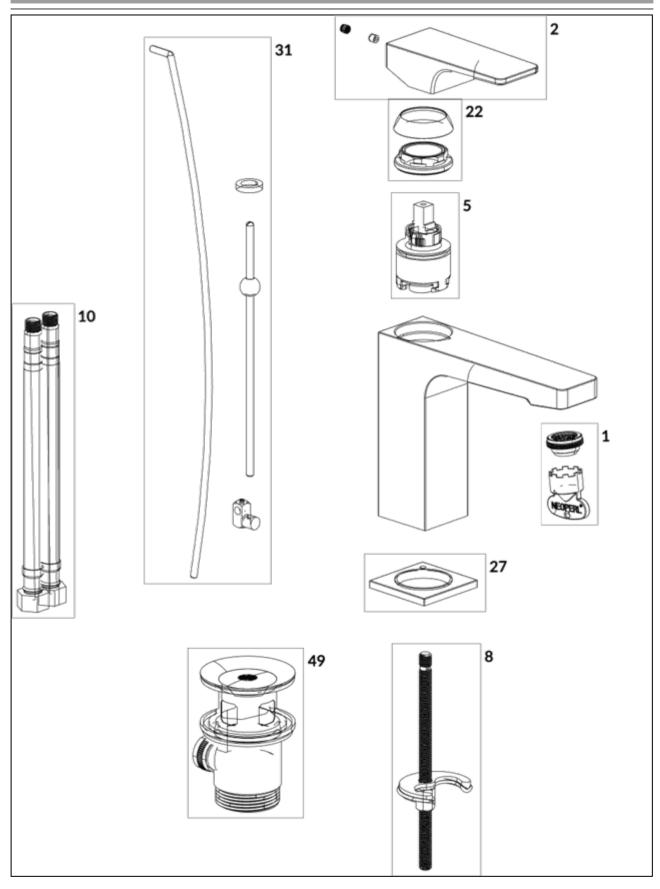

# EXPLOSION DRAWINGS

# BILL OF MATERIALS

| No. | Article No.    | Description      | Quantity |
|-----|----------------|------------------|----------|
| 1   | TVP00000513000 | Aerator set      | 1        |
| 5   | TVP00000105000 | Cartridge        | 1        |
| 8   | TVP00000601000 | Fastening set    | 1        |
| 10  | TVP00000702000 | Connecting hoses | 1        |