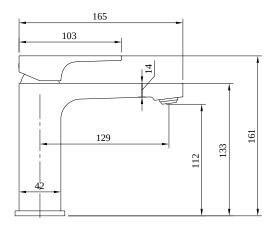

|  |
| Spray types              | Comfort jet                                                                                                                 |  |



#### COLOURS



#### Description

Article number Brushed Gold TVW12500100076

EAN 4062373809617

### CHARACTERISTICS



An aerator enriches the water with air for a particularly soft, water-saving jet



Sustainable, limited water flow: saving water without sacrificing on performance



Longer service life: optimum limescale removal by simply rubbing nozzles and aerators clean



Constant water flow rate for washbasin mixers regardless of pressure fluctuations in the piping system

### TECHNICAL DRAWINGS

#### TVW125001000







# FLOW CHART



Bar



# EXPLOSION DRAWINGS





# BILL OF MATERIALS

| No. | Article No.    | Description      | Quantity |
|-----|----------------|------------------|----------|
| 1   | TVP00000513000 | Aerator set      | 1        |
| 5   | TVP00000105000 | Cartridge        | 1        |
| 8   | TVP00000601000 | Fastening set    | 1        |
| 10  | TVP00000702000 | Connecting hoses | 1        |