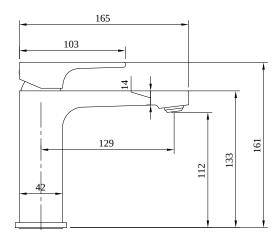

#### **TECHNICAL DRAWINGS**

#### TVW125004000

## PRODUCT INFORMATION

| Article title            | Villeroy & Boch Architectura Square Single-<br>lever basin mixer without waste, Brushed<br>Nickel Matt       |  |
|--------------------------|--------------------------------------------------------------------------------------------------------------|--|
| Article number           | TVW12500400064                                                                                               |  |
| Assembly / Assembly type | Deck-mounted                                                                                                 |  |
| Scope of delivery        | $1 \ x$ tap fitting , $1 \ x$ fastening 1 $x$ installation instructions                                      |  |
| Length in mm             | 165                                                                                                          |  |
| Width in mm              | 50                                                                                                           |  |
| Height in mm             | 161                                                                                                          |  |
| Collection               | Architectura Square                                                                                          |  |
| Weight in kg             | 1.424                                                                                                        |  |
| Material                 | Brass                                                                                                        |  |
| Surface                  | glossy                                                                                                       |  |
| Colour name              | Brushed Nickel Matt                                                                                          |  |
| EAN number               | 4062373810026                                                                                                |  |
| Model number             | TVW125004000                                                                                                 |  |
| Air plus                 | An aerator enriches the water with air for a particularly soft, water-saving jet                             |  |
| Easy clean               | Longer service life: optimum limescale<br>removal by simply rubbing nozzles and<br>aerators clean            |  |
| Aqua smart               | Sustainable, limited water flow: saving water without sacrificing on performance                             |  |
| Tap smartpressure        | Constant water flow rate for washbasin<br>mixers regardless of pressure fluctuations in<br>the piping system |  |
| Length of spout in mm    | 130                                                                                                          |  |
| Material                 | Brass                                                                                                        |  |
| Cartridge                | Cartridge with ceramic discs                                                                                 |  |
| Swivel aerator           | No                                                                                                           |  |
| Thermostat               | No                                                                                                           |  |
| Cool Tap                 | No                                                                                                           |  |
| Spray types              | Comfort jet                                                                                                  |  |