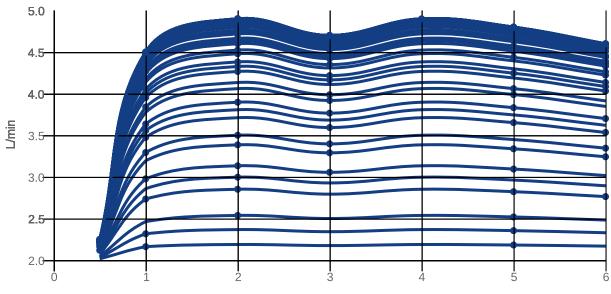

# FLOW CHART

Bar

Constant water flow rate for washbasin mixers regardless of pressure fluctuations in the piping system