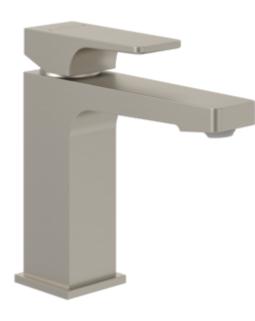

## BASIN MIXERS ARCHITECTURA SQUARE

## PRODUCT INFORMATION

| Article title            | Villeroy & Boch Architectura Square Single-<br>lever basin mixer without waste, Brushed<br>Nickel Matt       |  |
|--------------------------|--------------------------------------------------------------------------------------------------------------|--|
| Article number           | TVW12500400064                                                                                               |  |
| Assembly / Assembly type | Deck-mounted                                                                                                 |  |
| Scope of delivery        | $1 \ x$ tap fitting , $1 \ x$ fastening 1 $x$ installation instructions                                      |  |
| Length in mm             | 165                                                                                                          |  |
| Width in mm              | 50                                                                                                           |  |
| Height in mm             | 161                                                                                                          |  |
| Collection               | Architectura Square                                                                                          |  |
| Weight in kg             | 1.424                                                                                                        |  |
| Material                 | Brass                                                                                                        |  |
| Surface                  | glossy                                                                                                       |  |
| Colour name              | Brushed Nickel Matt                                                                                          |  |
| EAN number               | 4062373810026                                                                                                |  |
| Model number             | TVW125004000                                                                                                 |  |
| Air plus                 | An aerator enriches the water with air for a particularly soft, water-saving jet                             |  |
| Easy clean               | Longer service life: optimum limescale<br>removal by simply rubbing nozzles and<br>aerators clean            |  |
| Aqua smart               | Sustainable, limited water flow: saving water without sacrificing on performance                             |  |
| Tap smartpressure        | Constant water flow rate for washbasin<br>mixers regardless of pressure fluctuations in<br>the piping system |  |
| Length of spout in mm    | 130                                                                                                          |  |
| Material                 | Brass                                                                                                        |  |
| Cartridge                | Cartridge with ceramic discs                                                                                 |  |
| Swivel aerator           | No                                                                                                           |  |
| Thermostat               | No                                                                                                           |  |
| Cool Tap                 | No                                                                                                           |  |
| Spray types              | Comfort jet                                                                                                  |  |

#### TVW125004000