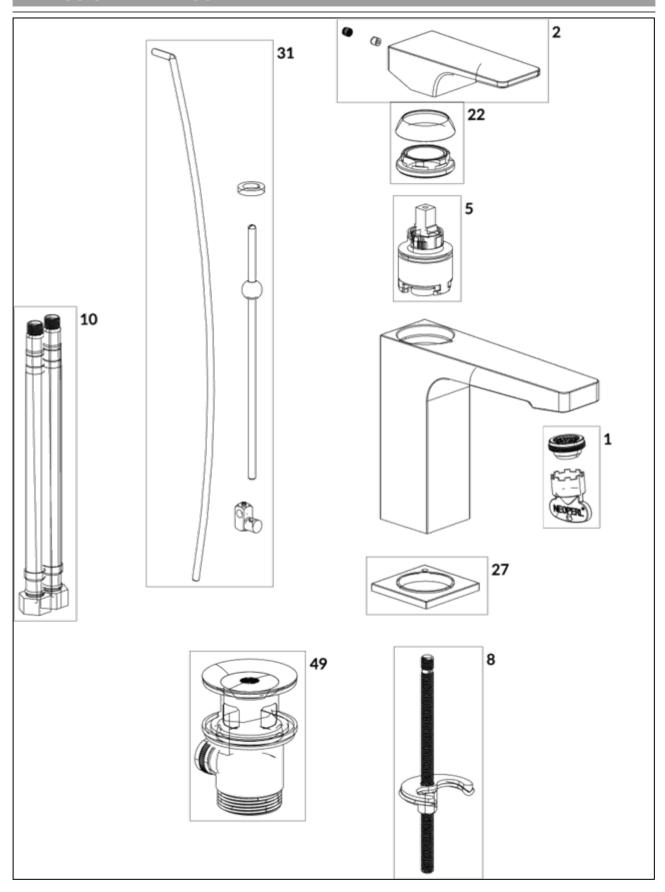

# EXPLOSION DRAWINGS

4

# BILL OF MATERIALS

| No. | Article No.    | Description      | Quantity |
|-----|----------------|------------------|----------|
| 1   | TVP00000513000 | Aerator set      | 1        |
| 5   | TVP00000105000 | Cartridge        | 1        |
| 8   | TVP00000601000 | Fastening set    | 1        |
| 10  | TVP00000702000 | Connecting hoses | 1        |