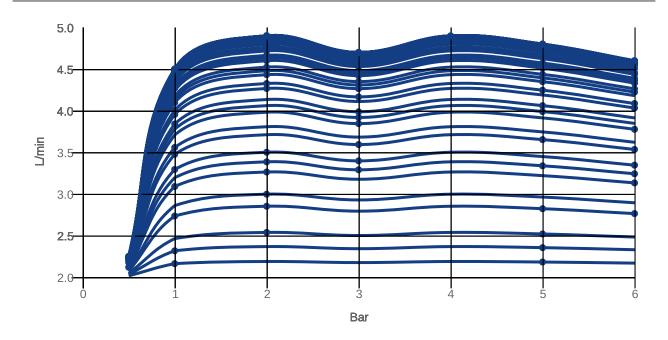

|  |
| Spray types              | Comfort jet                                                                                                           |  |

1



#### **COLOURS**

Colour Description Article number EAN



Matt Black TVW125001000K5 4062373809914

### CHARACTERISTICS



An aerator enriches the water with air for a particularly soft, water-saving jet



Sustainable, limited water flow: saving water without sacrificing on performance



Longer service life: optimum limescale removal by simply rubbing nozzles and aerators clean



Constant water flow rate for washbasin mixers regardless of pressure fluctuations in the piping system

### TECHNICAL DRAWINGS

#### TVW125001000







# FLOW CHART





# EXPLOSION DRAWINGS



4



# BILL OF MATERIALS

| No. | Article No.    | Description      | Quantity |
|-----|----------------|------------------|----------|
| 1   | TVP00000513000 | Aerator set      | 1        |
| 5   | TVP00000105000 | Cartridge        | 1        |
| 8   | TVP00000601000 | Fastening set    | 1        |
| 10  | TVP00000702000 | Connecting hoses | 1        |