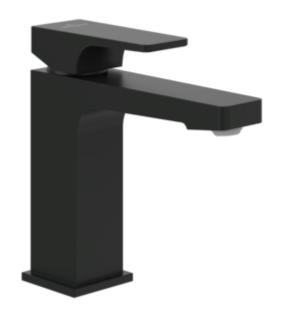

# BASIN MIXERS ARCHITECTURA SQUARE

# PRODUCT INFORMATION

| Article title            | Villeroy & Boch Architectura Square Single-<br>lever basin mixer with draw bar outlet fitting,<br>Matt Black          |  |
|--------------------------|-----------------------------------------------------------------------------------------------------------------------|--|
| Article number           | TVW125001000K5                                                                                                        |  |
| Assembly / Assembly type | Deck-mounted                                                                                                          |  |
| Scope of delivery        | 1 x tap fitting , 1 x aerator key 1 x outlet fitting 1 x fastening 2 x connecting hoses 1 x installation instructions |  |
| Length in mm             | 165                                                                                                                   |  |
| Width in mm              | 50                                                                                                                    |  |
| Height in mm             | 161                                                                                                                   |  |
| Collection               | Architectura Square                                                                                                   |  |
| Weight in kg             | 1.68                                                                                                                  |  |
| Material                 | Brass                                                                                                                 |  |
| Surface                  | matt                                                                                                                  |  |
| Colour name              | Matt Black                                                                                                            |  |
| EAN number               | 4062373809914                                                                                                         |  |
| Model number             | TVW125001000                                                                                                          |  |
| Air plus                 | An aerator enriches the water with air for a particularly soft, water-saving jet                                      |  |
| Easy clean               | Longer service life: optimum limescale removal by simply rubbing nozzles and aerators clean                           |  |
| Aqua smart               | Sustainable, limited water flow: saving water without sacrificing on performance                                      |  |
| Tap smartpressure        | Constant water flow rate for washbasin mixers regardless of pressure fluctuations in the piping system                |  |
| Length of spout in mm    | 130                                                                                                                   |  |
| Material                 | Brass                                                                                                                 |  |
| Volume                   | 6,669                                                                                                                 |  |
| Angle jet regulator      | 7                                                                                                                     |  |
| Cartridge                | Cartridge with ceramic discs                                                                                          |  |
| Handle position          | Тор                                                                                                                   |  |
| Number of tap holes      | 1                                                                                                                     |  |
| Swivel aerator           | No                                                                                                                    |  |
| Water regulation         | Water temperature is regulated 45° to each side                                                                       |  |
| Thermostat               | No                                                                                                                    |  |
| Cool Tap                 | No                                                                                                                    |  |
| Spray types              | Comfort jet                                                                                                           |  |