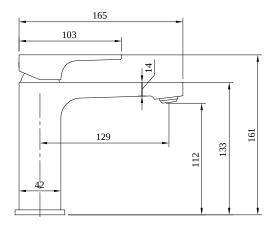

|  |
| Spray types              | Comfort jet                                                                                                           |  |

1



#### **COLOURS**

Colour Description Article number EAN



Matt Black TVW125001000K5 4062373809914

### CHARACTERISTICS



An aerator enriches the water with air for a particularly soft, water-saving jet



Sustainable, limited water flow: saving water without sacrificing on performance



Longer service life: optimum limescale removal by simply rubbing nozzles and aerators clean



Constant water flow rate for washbasin mixers regardless of pressure fluctuations in the piping system

### TECHNICAL DRAWINGS

#### TVW125001000







# FLOW CHART





# EXPLOSION DRAWINGS



4



# BILL OF MATERIALS

| No. | Article No.    | Description      | Quantity |
|-----|----------------|------------------|----------|
| 1   | TVP00000513000 | Aerator set      | 1        |
| 5   | TVP00000105000 | Cartridge        | 1        |
| 8   | TVP00000601000 | Fastening set    | 1        |
| 10  | TVP00000702000 | Connecting hoses | 1        |