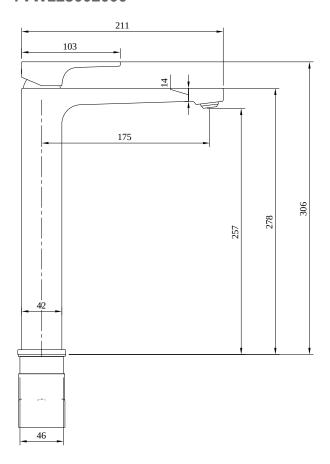

|  |
| Spray types              | Comfort jet                                                                                                           |  |

1



#### COLOURS

Colour Description Article number EAN

Chrome TVW12500200061 4062373755648

## CHARACTERISTICS



An aerator enriches the water with air for a particularly soft, water-saving jet



Sustainable, limited water flow: saving water without sacrificing on performance



Practical tap fitting height, ideal for combination with surface-mounted washbasins



Longer service life: optimum limescale removal by simply rubbing nozzles and aerators clean



Constant water flow rate for washbasin mixers regardless of pressure fluctuations in the piping system



# TECHNICAL DRAWINGS

#### TVW125002000







# FLOW CHART





## EXPLOSION DRAWINGS





# BILL OF MATERIALS

| No. | Article No.    | Description      | Quantity |
|-----|----------------|------------------|----------|
| 1   | TVP00000513000 | Aerator set      | 1        |
| 2   | TVP12500100061 | Handle set       | 1        |
| 5   | TVP00000105000 | Cartridge        | 1        |
| 8   | TVP00000602000 | Fastening set    | 1        |
| 10  | TVP00000702000 | Connecting hoses | 1        |
| 27  | TVP12500200061 | Base ring        | 1        |
| 49  | TVP00000301061 | Push-Open waste  | 1        |