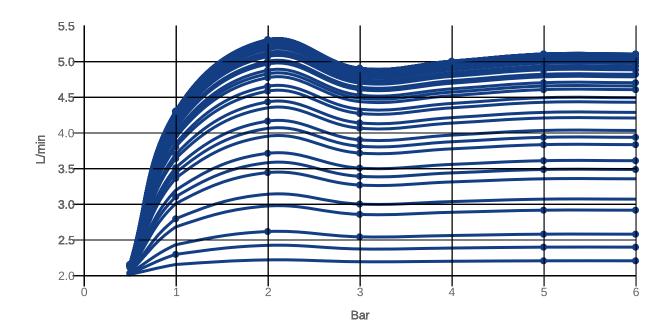

|  |
| Spray types              | Comfort jet                                                                                                           |  |

1



#### COLOURS

Colour Description Article number EAN

Chrome TVW12500200061 4062373755648

## CHARACTERISTICS



An aerator enriches the water with air for a particularly soft, water-saving jet



Sustainable, limited water flow: saving water without sacrificing on performance



Practical tap fitting height, ideal for combination with surface-mounted washbasins



Longer service life: optimum limescale removal by simply rubbing nozzles and aerators clean



Constant water flow rate for washbasin mixers regardless of pressure fluctuations in the piping system



# TECHNICAL DRAWINGS

#### TVW125002000







# FLOW CHART





## EXPLOSION DRAWINGS





# BILL OF MATERIALS

| No. | Article No.    | Description      | Quantity |
|-----|----------------|------------------|----------|
| 1   | TVP00000513000 | Aerator set      | 1        |
| 2   | TVP12500100061 | Handle set       | 1        |
| 5   | TVP00000105000 | Cartridge        | 1        |
| 8   | TVP00000602000 | Fastening set    | 1        |
| 10  | TVP00000702000 | Connecting hoses | 1        |
| 27  | TVP12500200061 | Base ring        | 1        |
| 49  | TVP00000301061 | Push-Open waste  | 1        |