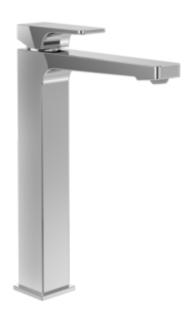

#### BASIN MIXERS ARCHITECTURA SQUARE

## PRODUCT INFORMATION

| Article title            | Villeroy & Boch Architectura Square Tall<br>single-lever basin mixer with push-open<br>waste, Chrome                  |  |
|--------------------------|-----------------------------------------------------------------------------------------------------------------------|--|
| Article number           | TVW12500200061                                                                                                        |  |
| Assembly / Assembly type | Deck-mounted                                                                                                          |  |
| Scope of delivery        | 1 x tap fitting , 1 x aerator key 1 x outlet fitting 1 x fastening 2 x connecting hoses 1 x installation instructions |  |
| Length in mm             | 211                                                                                                                   |  |
| Width in mm              | 50                                                                                                                    |  |
| Height in mm             | 306                                                                                                                   |  |
| Collection               | Architectura Square                                                                                                   |  |
| Weight in kg             | 2.64                                                                                                                  |  |
| Material                 | Brass                                                                                                                 |  |
| Surface                  | glossy                                                                                                                |  |
| Colour name              | Chrome                                                                                                                |  |
| EAN number               | 4062373755648                                                                                                         |  |
| Model number             | TVW125002000                                                                                                          |  |
| Air plus                 | An aerator enriches the water with air for a particularly soft, water-saving jet                                      |  |
| Easy clean               | Longer service life: optimum limescale removal by simply rubbing nozzles and aerators clean                           |  |
| Comfort plus             | Practical tap fitting height, ideal for combination with surface-mounted washbasins                                   |  |
| Aqua smart               | Sustainable, limited water flow: saving water without sacrificing on performance                                      |  |
| Tap smartpressure        | Constant water flow rate for washbasin mixers regardless of pressure fluctuations in the piping system                |  |
| Length of spout in mm    | 176                                                                                                                   |  |
| Material                 | Brass                                                                                                                 |  |
| Volume                   | 9,488                                                                                                                 |  |
| Cartridge                | Cartridge with ceramic discs                                                                                          |  |
| Handle position          | Тор                                                                                                                   |  |
| Number of tap holes      | 1                                                                                                                     |  |
| Swivel aerator           | No                                                                                                                    |  |
| Water regulation         | Water temperature is regulated 45° to each side                                                                       |  |
| Thermostat               | No                                                                                                                    |  |
| Cool Tap                 | No                                                                                                                    |  |
| Spray types              | Comfort jet                                                                                                           |  |