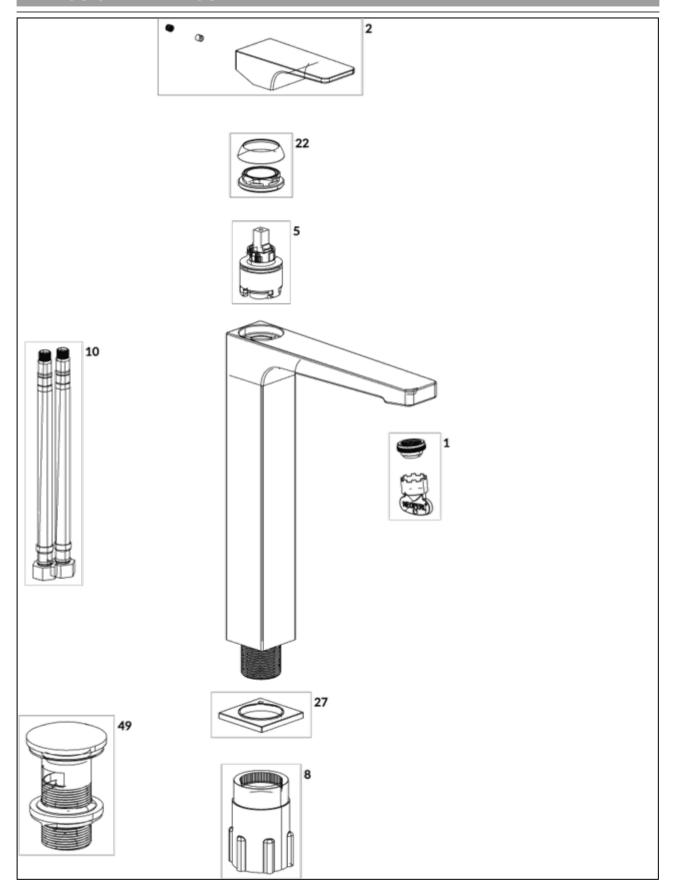

## EXPLOSION DRAWINGS

# BILL OF MATERIALS

| No. | Article No.    | Description      | Quantity |
|-----|----------------|------------------|----------|
| 1   | TVP00000513000 | Aerator set      | 1        |
| 2   | TVP12500100061 | Handle set       | 1        |
| 5   | TVP00000105000 | Cartridge        | 1        |
| 8   | TVP00000602000 | Fastening set    | 1        |
| 10  | TVP00000702000 | Connecting hoses | 1        |
| 27  | TVP12500200061 | Base ring        | 1        |
| 49  | TVP00000301061 | Push-Open waste  | 1        |