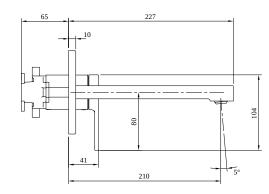

|  |
| Spray types                          | Comfort jet                                                                                                     |  |



#### COLOURS

Colour

Description

Chrome

Article number

TVW10311211061

EAN 4051202465551

#### CHARACTERISTICS



An aerator enriches the water with air for a particularly soft, water-saving jet



Sustainable, limited water flow: saving water without sacrificing on performance



Longer service life: optimum limescale removal by simply rubbing nozzles and aerators clean



Constant water flow rate for washbasin mixers regardless of pressure fluctuations in the piping system



147

00

97

Ŷ

6

## TECHNICAL DRAWINGS

#### TVW103112110





## FLOW CHART





#### EXPLOSION DRAWINGS





# BILL OF MATERIALS

| No. | Article No.    | Description     | Quantity |
|-----|----------------|-----------------|----------|
| 1   | TVP00000513000 | Aerator set     | 1        |
| 2   | TVP10300408061 | Handle set      | 1        |
| 5   | TVP00000102000 | Cartridge       | 1        |
| 32  | TVP00001016061 | Cover plate     | 1        |
| 49  | TVP00000301061 | Push-Open waste | 1        |