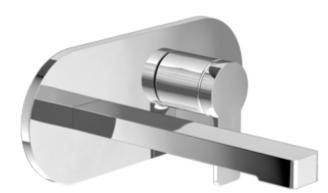

## BASIN MIXERS ARCHITECTURA

## PRODUCT INFORMATION

| Article title                        | Villeroy & Boch Architectura Single-<br>lever basin mixer with push-open<br>waste, Chrome                       |  |
|--------------------------------------|-----------------------------------------------------------------------------------------------------------------|--|
| Article number                       | TVW10311211061                                                                                                  |  |
| Assembly / Assembly type             | wall-mounted                                                                                                    |  |
| Scope of delivery                    | 1 x tap fitting , 1 x aerator key 1 x outlet fitting 1 x installation instructions                              |  |
| Length in mm                         | 227                                                                                                             |  |
| Width in mm                          | 260                                                                                                             |  |
| Height in mm                         | 115                                                                                                             |  |
| Collection                           | Architectura                                                                                                    |  |
| Weight in kg                         | 2.288                                                                                                           |  |
| Material                             | Brass                                                                                                           |  |
| Surface                              | glossy                                                                                                          |  |
| Colour name                          | Chrome                                                                                                          |  |
| EAN number                           | 4051202465551                                                                                                   |  |
| Model number                         | TVW103112110                                                                                                    |  |
| Air plus                             | An aerator enriches the water with<br>air for a particularly soft, water-<br>saving jet                         |  |
| Easy clean                           | Longer service life: optimum<br>limescale removal by simply rubbing<br>nozzles and aerators clean               |  |
| Aqua smart                           | Sustainable, limited water flow:<br>saving water without sacrificing on<br>performance                          |  |
| Tap smartpressure                    | Constant water flow rate for<br>washbasin mixers regardless of<br>pressure fluctuations in the piping<br>system |  |
| Length of spout in mm                | 147                                                                                                             |  |
| Recommended installation width in mm | 130                                                                                                             |  |
| Material                             | Brass                                                                                                           |  |
| Volume                               | 6,552                                                                                                           |  |
| Angle jet regulator                  | 90                                                                                                              |  |
| Cartridge                            | Cartridge with ceramic discs                                                                                    |  |
| Swivel aerator                       | No                                                                                                              |  |
| Thermostat                           | No                                                                                                              |  |
| Cool Tap                             | No                                                                                                              |  |
| Spray types                          | Comfort jet                                                                                                     |  |

#### COLOURS

Colour

Description

Chrome

Article number

TVW10311211061

EAN 4051202465551