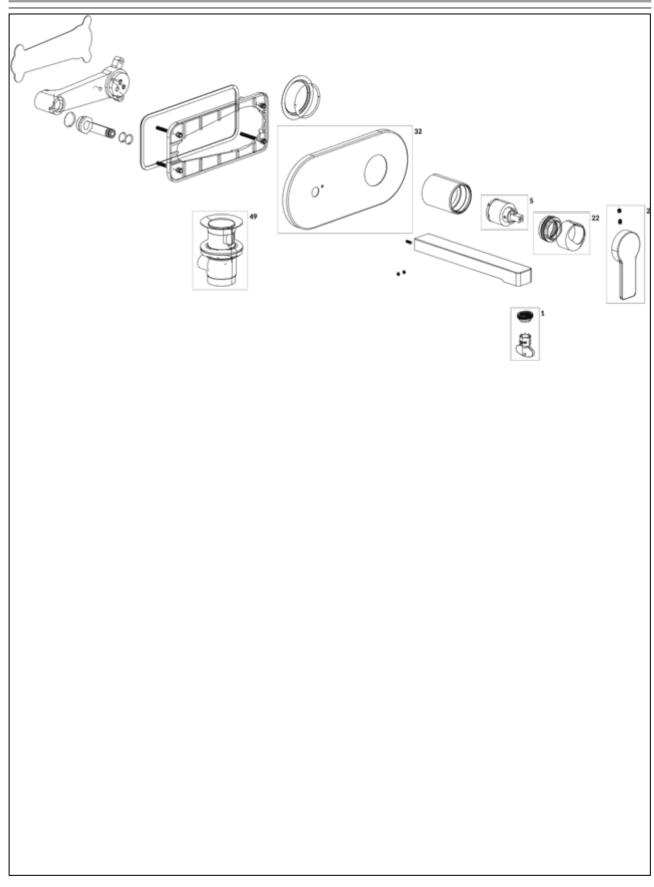

#### EXPLOSION DRAWINGS

# BILL OF MATERIALS

| No. | Article No.    | Description     | Quantity |
|-----|----------------|-----------------|----------|
| 1   | TVP00000513000 | Aerator set     | 1        |
| 2   | TVP10300408061 | Handle set      | 1        |
| 5   | TVP00000102000 | Cartridge       | 1        |
| 32  | TVP00001016061 | Cover plate     | 1        |
| 49  | TVP00000301061 | Push-Open waste | 1        |