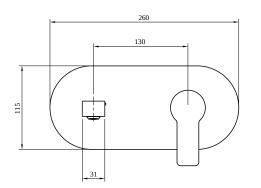

|  |
| Spray types                          | Comfort jet                                                                                                     |  |



#### COLOURS

Colour

Description

Chrome

Article number

TVW10311211061

EAN 4051202465551

#### CHARACTERISTICS



An aerator enriches the water with air for a particularly soft, water-saving jet



Sustainable, limited water flow: saving water without sacrificing on performance



Longer service life: optimum limescale removal by simply rubbing nozzles and aerators clean



Constant water flow rate for washbasin mixers regardless of pressure fluctuations in the piping system



147

00

97

Ŷ

6

## TECHNICAL DRAWINGS

#### TVW103112110





## FLOW CHART





#### EXPLOSION DRAWINGS





# BILL OF MATERIALS

| No. | Article No.    | Description     | Quantity |
|-----|----------------|-----------------|----------|
| 1   | TVP00000513000 | Aerator set     | 1        |
| 2   | TVP10300408061 | Handle set      | 1        |
| 5   | TVP00000102000 | Cartridge       | 1        |
| 32  | TVP00001016061 | Cover plate     | 1        |
| 49  | TVP00000301061 | Push-Open waste | 1        |