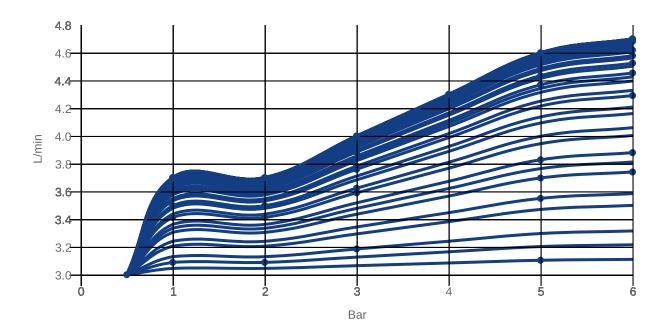

|  |
| Spray types                          | Comfort jet                                                                                                     |  |



#### COLOURS

Colour

Description

Chrome

Article number

TVW10311211061

EAN 4051202465551

#### CHARACTERISTICS



An aerator enriches the water with air for a particularly soft, water-saving jet



Sustainable, limited water flow: saving water without sacrificing on performance



Longer service life: optimum limescale removal by simply rubbing nozzles and aerators clean



Constant water flow rate for washbasin mixers regardless of pressure fluctuations in the piping system



147

00

97

Ŷ

6

## TECHNICAL DRAWINGS

#### TVW103112110





## FLOW CHART





#### EXPLOSION DRAWINGS





# BILL OF MATERIALS

| No. | Article No.    | Description     | Quantity |
|-----|----------------|-----------------|----------|
| 1   | TVP00000513000 | Aerator set     | 1        |
| 2   | TVP10300408061 | Handle set      | 1        |
| 5   | TVP00000102000 | Cartridge       | 1        |
| 32  | TVP00001016061 | Cover plate     | 1        |
| 49  | TVP00000301061 | Push-Open waste | 1        |