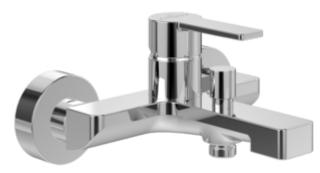

### **BATH & SHOWER MIXER ARCHITECTURA**

## PRODUCT INFORMATION

| Article title                       | Villeroy & Boch Architectura Single-                                                                   |  |
|-------------------------------------|--------------------------------------------------------------------------------------------------------|--|
|                                     | lever bath & shower mixer, Chrome                                                                      |  |
| Article number                      | TVT10300200061                                                                                         |  |
| Assembly / Assembly type            | wall-mounted                                                                                           |  |
| Scope of delivery                   | 1 x tap fitting , 1 x S-connection 1 x installation instructions                                       |  |
| Length in mm                        | 156                                                                                                    |  |
| Width in mm                         | 180                                                                                                    |  |
| Height in mm                        | 97                                                                                                     |  |
| Collection                          | Architectura                                                                                           |  |
| Weight in kg                        | 1.726                                                                                                  |  |
| Material                            | Brass                                                                                                  |  |
| Surface                             | glossy                                                                                                 |  |
| Colour name                         | Chrome                                                                                                 |  |
| EAN number                          | 4062373655122                                                                                          |  |
| Model number                        | TVT103002000                                                                                           |  |
| Air plus                            | An aerator enriches the water with air for a particularly soft, watersaving jet                        |  |
| Easy clean                          | Longer service life: optimum limescale removal by simply rubbing nozzles and aerators clean            |  |
| Tap smartpressure                   | Constant water flow rate for washbasin mixers regardless of pressure fluctuations in the piping system |  |
| Length of spout in mm               | 182                                                                                                    |  |
| Spacing of connection spigots in mm | 150                                                                                                    |  |
| Material                            | Brass                                                                                                  |  |
| Volume                              | 6,868                                                                                                  |  |
| Cartridge                           | Cartridge with ceramic discs                                                                           |  |
| Swivel aerator                      | No                                                                                                     |  |
| Thermostat                          | No                                                                                                     |  |
| Cool Tap                            | No                                                                                                     |  |
| Spray types                         | Comfort jet                                                                                            |  |

# COLOURS

Colour Description Article number EAN

Chrome TVT10300200061 4062373655122