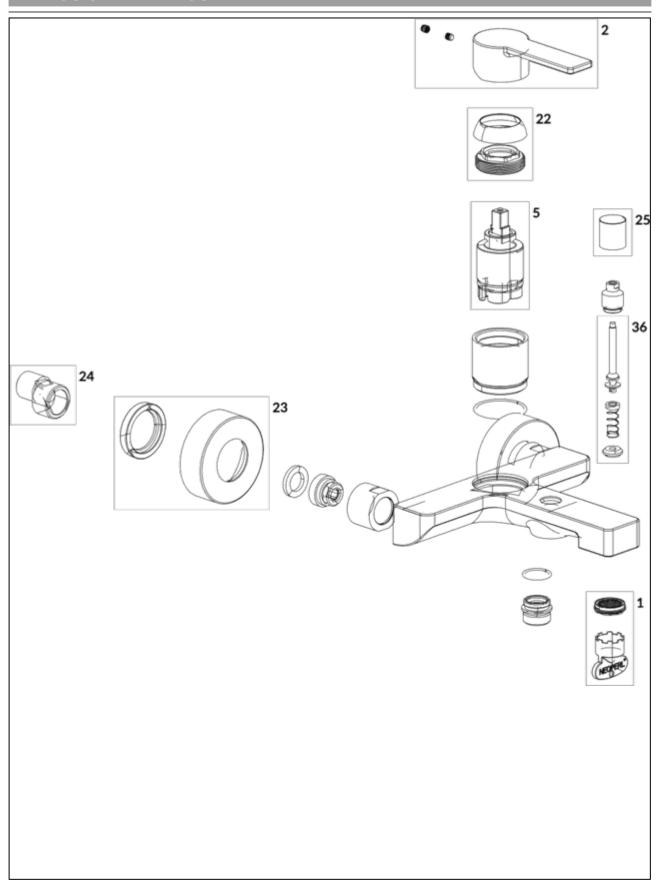

## **EXPLOSION DRAWINGS**

# BILL OF MATERIALS

| No. | Article No.    | Description | Quantity |
|-----|----------------|-------------|----------|
| 1   | TVP00000508000 | Aerator set | 1        |
| 2   | TVP10400500061 | Handle set  | 1        |
| 5   | TVP00000101000 | Cartridge   | 1        |
| 36  | TVP00000810000 | Diverter    | 1        |