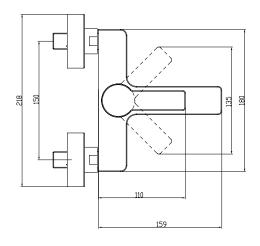

|  |
| Cool Tap                            | No                                                                                                     |  |
| Spray types                         | Comfort jet                                                                                            |  |

# COLOURS

Colour Description Article number EAN

Chrome TVT10300200061 4062373655122



#### **CHARACTERISTICS**



An aerator enriches the water with air for a particularly soft, water-saving jet



Longer service life: optimum limescale removal by simply rubbing nozzles and aerators clean



Constant water flow rate for washbasin mixers regardless of pressure fluctuations in the piping system

### **TECHNICAL DRAWINGS**

#### TVT103002000







## **EXPLOSION DRAWINGS**





# BILL OF MATERIALS

| No. | Article No.    | Description | Quantity |
|-----|----------------|-------------|----------|
| 1   | TVP00000508000 | Aerator set | 1        |
| 2   | TVP10400500061 | Handle set  | 1        |
| 5   | TVP00000101000 | Cartridge   | 1        |
| 36  | TVP00000810000 | Diverter    | 1        |