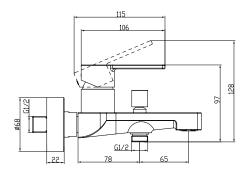

|  |
| Cool Tap                            | No                                                                                                     |  |
| Spray types                         | Comfort jet                                                                                            |  |

# COLOURS

Colour Description Article number EAN

Chrome TVT10300200061 4062373655122



#### **CHARACTERISTICS**



An aerator enriches the water with air for a particularly soft, water-saving jet



Longer service life: optimum limescale removal by simply rubbing nozzles and aerators clean



Constant water flow rate for washbasin mixers regardless of pressure fluctuations in the piping system

### **TECHNICAL DRAWINGS**

#### TVT103002000







## **EXPLOSION DRAWINGS**





# BILL OF MATERIALS

| No. | Article No.    | Description | Quantity |
|-----|----------------|-------------|----------|
| 1   | TVP00000508000 | Aerator set | 1        |
| 2   | TVP10400500061 | Handle set  | 1        |
| 5   | TVP00000101000 | Cartridge   | 1        |
| 36  | TVP00000810000 | Diverter    | 1        |