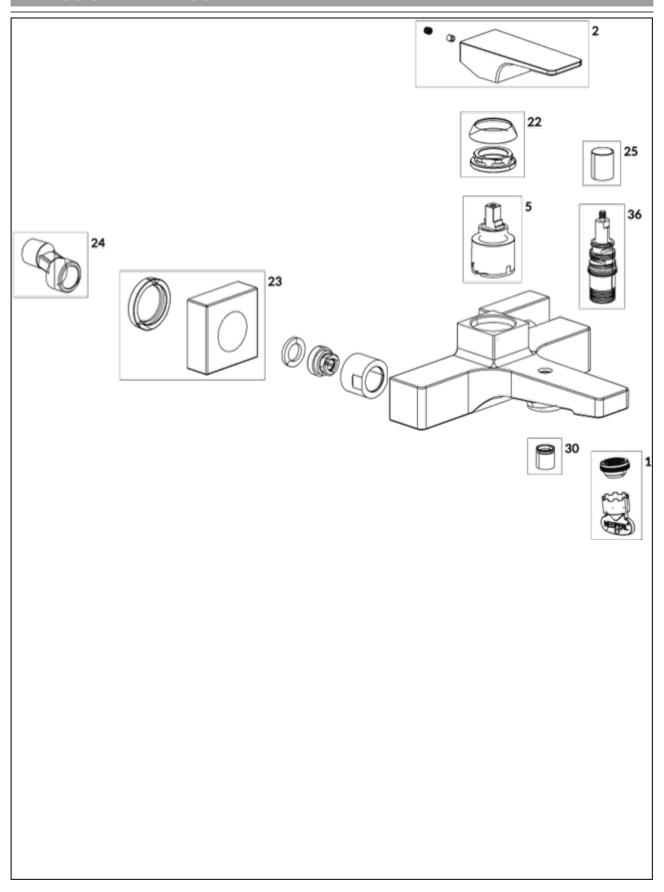

## **EXPLOSION DRAWINGS**

# BILL OF MATERIALS

| No. | Article No.    | Description | Quantity |
|-----|----------------|-------------|----------|
| 1   | TVP00000508000 | Aerator set | 1        |
| 5   | TVP00000102000 | Cartridge   | 1        |
| 30  | TVP00000905000 | Check valve | 1        |