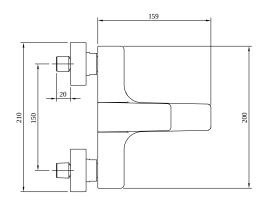

|  |
| Spray types                         | Comfort jet                                                                                             |  |
|                                     |                                                                                                         |  |

1



#### **COLOURS**

Colour Description Article number



Brushed Gold TVT12500100076 4062373809679

**EAN** 

### CHARACTERISTICS



An aerator enriches the water with air for a particularly soft, water-saving jet



Longer service life: optimum limescale removal by simply rubbing nozzles and aerators clean



Constant water flow rate for washbasin mixers regardless of pressure fluctuations in the piping system

## TECHNICAL DRAWINGS

#### TVT125001000







## **EXPLOSION DRAWINGS**





# BILL OF MATERIALS

| No. | Article No.    | Description | Quantity |
|-----|----------------|-------------|----------|
| 1   | TVP00000508000 | Aerator set | 1        |
| 5   | TVP00000102000 | Cartridge   | 1        |
| 30  | TVP00000905000 | Check valve | 1        |