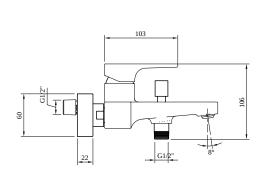

|  |
| Spray types                         | Comfort jet                                                                                             |  |
|                                     |                                                                                                         |  |

1



#### **COLOURS**

Colour Description Article number



Brushed Gold TVT12500100076 4062373809679

**EAN** 

### CHARACTERISTICS



An aerator enriches the water with air for a particularly soft, water-saving jet



Longer service life: optimum limescale removal by simply rubbing nozzles and aerators clean



Constant water flow rate for washbasin mixers regardless of pressure fluctuations in the piping system

## TECHNICAL DRAWINGS

#### TVT125001000







## **EXPLOSION DRAWINGS**





# BILL OF MATERIALS

| No. | Article No.    | Description | Quantity |
|-----|----------------|-------------|----------|
| 1   | TVP00000508000 | Aerator set | 1        |
| 5   | TVP00000102000 | Cartridge   | 1        |
| 30  | TVP00000905000 | Check valve | 1        |