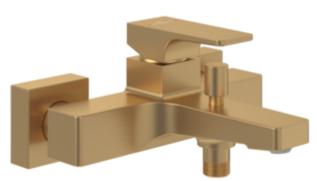

# BATH & SHOWER MIXER ARCHITECTURA SQUARE

# PRODUCT INFORMATION

| A 10 1 201                          | NEW 0.5 1.4 1.7                                                                                         |  |
|-------------------------------------|---------------------------------------------------------------------------------------------------------|--|
| Article title                       | Villeroy & Boch Architectura Square<br>Single-lever bath & shower mixer,<br>Brushed Gold                |  |
| Article number                      | TVT12500100076                                                                                          |  |
| Assembly / Assembly type            | wall-mounted                                                                                            |  |
| Scope of delivery                   | 1 x tap fitting , 1 x fastening 2 x S-<br>connections 1 x installation<br>instructions 1 x S-connection |  |
| Length in mm                        | 198                                                                                                     |  |
| Width in mm                         | 210                                                                                                     |  |
| Height in mm                        | 101                                                                                                     |  |
| Collection                          | Architectura Square                                                                                     |  |
| Weight in kg                        | 2.128                                                                                                   |  |
| Material                            | Brass                                                                                                   |  |
| Surface                             | glossy                                                                                                  |  |
| Colour name                         | Brushed Gold                                                                                            |  |
| EAN number                          | 4062373809679                                                                                           |  |
| Model number                        | TVT125001000                                                                                            |  |
| Air plus                            | An aerator enriches the water with air for a particularly soft, watersaving jet                         |  |
| Easy clean                          | Longer service life: optimum limescale removal by simply rubbing nozzles and aerators clean             |  |
| Tap smartpressure                   | Constant water flow rate for washbasin mixers regardless of pressure fluctuations in the piping system  |  |
| Length of spout in mm               | 145                                                                                                     |  |
| Spacing of connection spigots in mm | 150                                                                                                     |  |
| Material                            | Brass                                                                                                   |  |
| Angle jet regulator                 | 7                                                                                                       |  |
| Cartridge                           | Cartridge with ceramic discs                                                                            |  |
| Handle position                     | Centre                                                                                                  |  |
| Diameter of faucet body             | 36                                                                                                      |  |
| Swivel aerator                      | No                                                                                                      |  |
| Thermostat                          | No                                                                                                      |  |
| Cool Tap                            | No                                                                                                      |  |
| Spray types                         | Comfort jet                                                                                             |  |
|                                     |                                                                                                         |  |