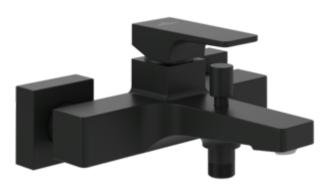

# BATH & SHOWER MIXER ARCHITECTURA SQUARE

# PRODUCT INFORMATION

| Article title                       | Villeroy & Boch Architectura Square<br>Single-lever bath & shower mixer,                               |  |
|-------------------------------------|--------------------------------------------------------------------------------------------------------|--|
|                                     | Matt Black                                                                                             |  |
| Article number                      | TVT125001000K5                                                                                         |  |
| Assembly / Assembly type            | wall-mounted                                                                                           |  |
| Scope of delivery                   | 1 x tap fitting , 1 x fastening 2 x S-connections 1 x installation instructions 1 x S-connection       |  |
| Length in mm                        | 198                                                                                                    |  |
| Width in mm                         | 210                                                                                                    |  |
| Height in mm                        | 101                                                                                                    |  |
| Collection                          | Architectura Square                                                                                    |  |
| Weight in kg                        | 2.128                                                                                                  |  |
| Material                            | Brass                                                                                                  |  |
| Surface                             | matt                                                                                                   |  |
| Colour name                         | Matt Black                                                                                             |  |
| EAN number                          | 4062373809976                                                                                          |  |
| Model number                        | TVT125001000                                                                                           |  |
| Air plus                            | An aerator enriches the water with air for a particularly soft, watersaving jet                        |  |
| Easy clean                          | Longer service life: optimum limescale removal by simply rubbing nozzles and aerators clean            |  |
| Tap smartpressure                   | Constant water flow rate for washbasin mixers regardless of pressure fluctuations in the piping system |  |
| Length of spout in mm               | 145                                                                                                    |  |
| Spacing of connection spigots in mm | 150                                                                                                    |  |
| Material                            | Brass                                                                                                  |  |
| Angle jet regulator                 | 7                                                                                                      |  |
| Cartridge                           | Cartridge with ceramic discs                                                                           |  |
| Handle position                     | Centre                                                                                                 |  |
| Diameter of faucet body             | 36                                                                                                     |  |
| Swivel aerator                      | No                                                                                                     |  |
| Thermostat                          | No                                                                                                     |  |
| Cool Tap                            | No                                                                                                     |  |
| Spray types                         | Comfort jet                                                                                            |  |
|                                     |                                                                                                        |  |