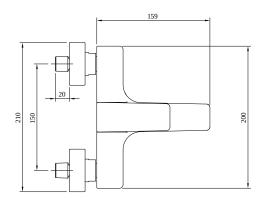

|  |
| Spray types                         | Comfort jet                                                                                            |  |
|                                     |                                                                                                        |  |

1



#### **COLOURS**

Colour Description Article number EAN



Matt Black TVT125001000K5 4062373809976

### CHARACTERISTICS



An aerator enriches the water with air for a particularly soft, water-saving jet



Longer service life: optimum limescale removal by simply rubbing nozzles and aerators clean



Constant water flow rate for washbasin mixers regardless of pressure fluctuations in the piping system

## TECHNICAL DRAWINGS

#### TVT125001000







## **EXPLOSION DRAWINGS**





# BILL OF MATERIALS

| No. | Article No.    | Description | Quantity |
|-----|----------------|-------------|----------|
| 1   | TVP00000508000 | Aerator set | 1        |
| 5   | TVP00000102000 | Cartridge   | 1        |
| 30  | TVP00000905000 | Check valve | 1        |