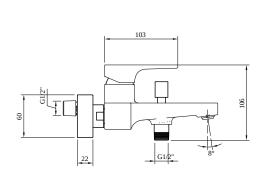

|  |
| Spray types                         | Comfort jet                                                                                            |  |
|                                     |                                                                                                        |  |

1



#### **COLOURS**

Colour Description Article number EAN



Matt Black TVT125001000K5 4062373809976

### CHARACTERISTICS



An aerator enriches the water with air for a particularly soft, water-saving jet



Longer service life: optimum limescale removal by simply rubbing nozzles and aerators clean



Constant water flow rate for washbasin mixers regardless of pressure fluctuations in the piping system

## TECHNICAL DRAWINGS

#### TVT125001000







## **EXPLOSION DRAWINGS**





# BILL OF MATERIALS

| No. | Article No.    | Description | Quantity |
|-----|----------------|-------------|----------|
| 1   | TVP00000508000 | Aerator set | 1        |
| 5   | TVP00000102000 | Cartridge   | 1        |
| 30  | TVP00000905000 | Check valve | 1        |