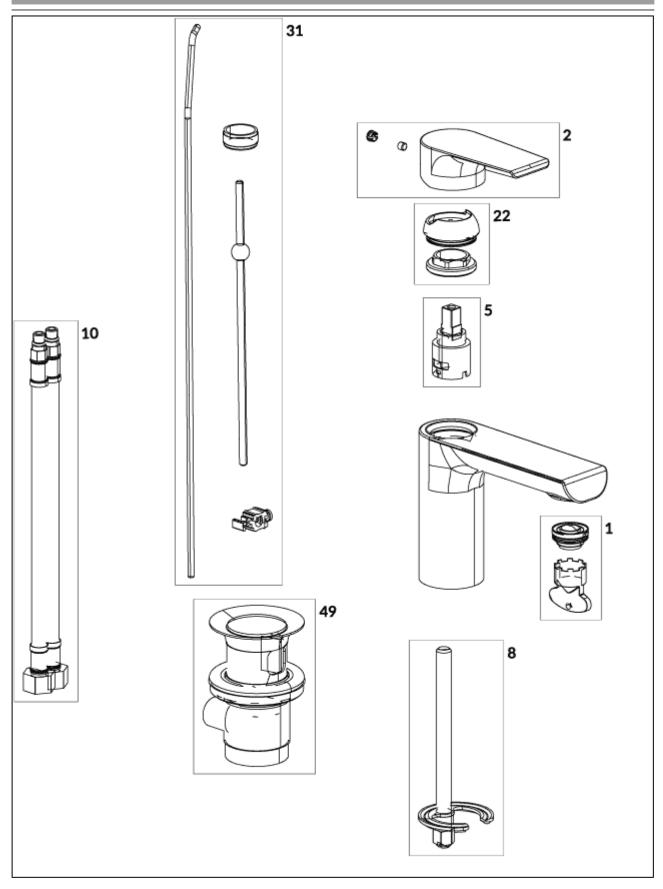

# EXPLOSION DRAWINGS

4

# BILL OF MATERIALS

| No. | Article No.    | Description      | Quantity |
|-----|----------------|------------------|----------|
| 1   | TVP00000100400 | Aerator set      | 1        |
| 2   | TVP10700500061 | Handle set       | 1        |
| 5   | TVP00000108000 | Cartridge        | 1        |
| 8   | TVP00000611000 | Fastening set    | 1        |
| 10  | TVP00000704000 | Connecting hoses | 1        |
| 27  | TVP10701700061 | Base ring        | 1        |
| 49  | TVP00000202061 | Waste system     | 1        |