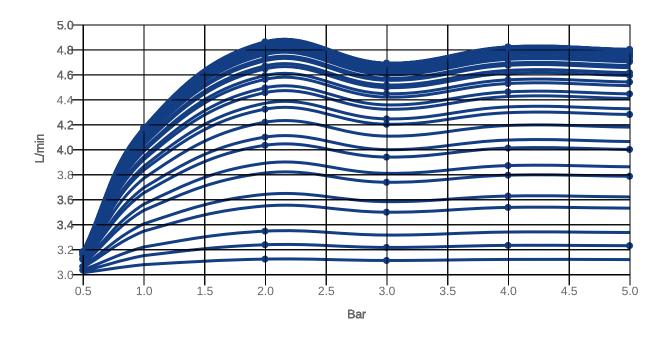

|
| ture is regulated 45° to                                     |
|                                                              |
|                                                              |
|                                                              |
|                                                              |

1



#### **COLOURS**

Colour Description Article number EAN

Chrome TVW10700100061 4062373674062

### CHARACTERISTICS



An aerator enriches the water with air for a particularly soft, water-saving jet



Sustainable, limited water flow: saving water without sacrificing on performance



Constant water flow rate for washbasin mixers regardless of pressure fluctuations in the piping system

### TECHNICAL DRAWINGS

#### TVW107001000







# FLOW CHART





# EXPLOSION DRAWINGS



4



# BILL OF MATERIALS

| No. | Article No.    | Description      | Quantity |
|-----|----------------|------------------|----------|
| 1   | TVP00000100400 | Aerator set      | 1        |
| 2   | TVP10700500061 | Handle set       | 1        |
| 5   | TVP00000108000 | Cartridge        | 1        |
| 8   | TVP00000611000 | Fastening set    | 1        |
| 10  | TVP00000704000 | Connecting hoses | 1        |
| 27  | TVP10701700061 | Base ring        | 1        |
| 49  | TVP00000202061 | Waste system     | 1        |