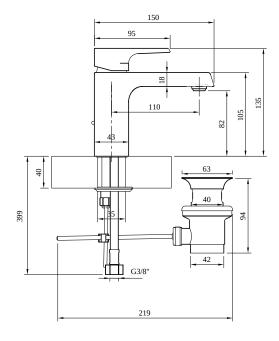

|
| ture is regulated 45° to                                     |
|                                                              |
|                                                              |
|                                                              |
|                                                              |

1



#### **COLOURS**

Colour Description Article number EAN

Chrome TVW10700100061 4062373674062

### CHARACTERISTICS



An aerator enriches the water with air for a particularly soft, water-saving jet



Sustainable, limited water flow: saving water without sacrificing on performance



Constant water flow rate for washbasin mixers regardless of pressure fluctuations in the piping system

### TECHNICAL DRAWINGS

#### TVW107001000







# FLOW CHART





# EXPLOSION DRAWINGS



4



# BILL OF MATERIALS

| No. | Article No.    | Description      | Quantity |
|-----|----------------|------------------|----------|
| 1   | TVP00000100400 | Aerator set      | 1        |
| 2   | TVP10700500061 | Handle set       | 1        |
| 5   | TVP00000108000 | Cartridge        | 1        |
| 8   | TVP00000611000 | Fastening set    | 1        |
| 10  | TVP00000704000 | Connecting hoses | 1        |
| 27  | TVP10701700061 | Base ring        | 1        |
| 49  | TVP00000202061 | Waste system     | 1        |