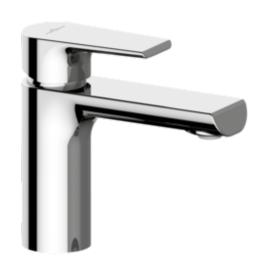

### **BASIN MIXERS LIBERTY**

# PRODUCT INFORMATION

| 1 x aerator key 1 x                                          |
|--------------------------------------------------------------|
|                                                              |
| 1 v aerator kev 1 v                                          |
| c fastening 2 x<br>ses 1 x installation                      |
|                                                              |
|                                                              |
|                                                              |
|                                                              |
|                                                              |
|                                                              |
|                                                              |
|                                                              |
| 52                                                           |
| 00                                                           |
| iches the water with air<br>ly soft, water-saving jet        |
| mited water flow: saving sacrificing on                      |
| r flow rate for<br>ers regardless of<br>ations in the piping |
|                                                              |
|                                                              |
|                                                              |
| ceramic discs                                                |
|                                                              |
|                                                              |
|                                                              |
|                                                              |
| ture is regulated 45° to                                     |
|                                                              |
|                                                              |
|                                                              |
|                                                              |

#### **COLOURS**

Colour Description Article number EAN

Chrome TVW10700100061 4062373674062

#### TVW107001000