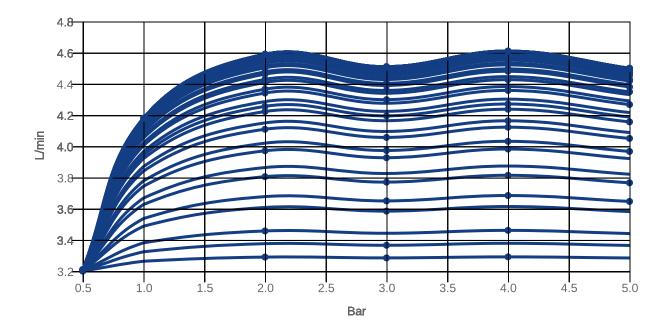

| No                                                                                                     |  |
| Spray types              | Comfort jet                                                                                            |  |



#### **COLOURS**

Colour Description Article number EAN

Chrome TVW10700400061 4062373674031

#### CHARACTERISTICS



An aerator enriches the water with air for a particularly soft, water-saving jet



Sustainable, limited water flow: saving water without sacrificing on performance



Practical tap fitting height, ideal for combination with surface-mounted washbasins



Constant water flow rate for washbasin mixers regardless of pressure fluctuations in the piping system



## TECHNICAL DRAWINGS

#### TVW107004000





# FLOW CHART





## EXPLOSION DRAWINGS





## BILL OF MATERIALS

| No. | Article No.    | Description      | Quantity |
|-----|----------------|------------------|----------|
| 1   | TVP00000100400 | Aerator set      | 1        |
| 2   | TVP10700500061 | Handle set       | 1        |
| 5   | TVP00000108000 | Cartridge        | 1        |
| 8   | TVP00000610000 | Fastening set    | 1        |
| 10  | TVP00002000000 | Connecting hoses | 1        |
| 27  | TVP10701700061 | Base ring        | 1        |