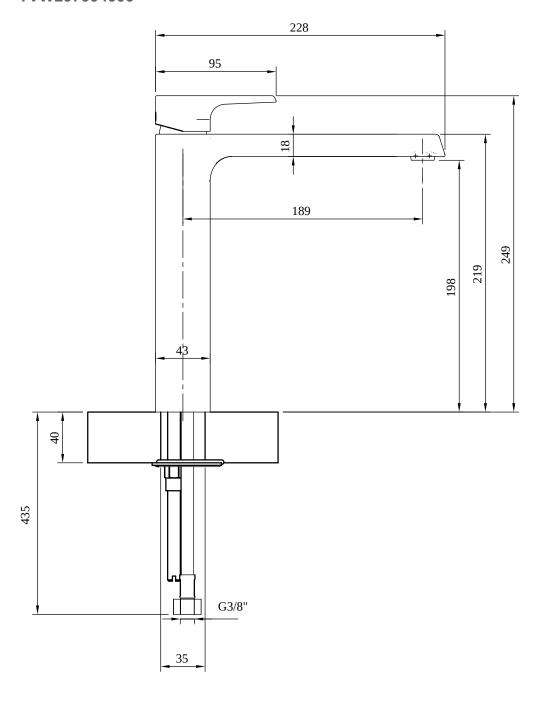

## TECHNICAL DRAWINGS

#### TVW107004000

## PRODUCT INFORMATION

| Article title            | Villeroy & Boch Liberty Tall single-lever basin mixer without waste, Chrome                            |  |
|--------------------------|--------------------------------------------------------------------------------------------------------|--|
| Article number           | TVW10700400061                                                                                         |  |
| Assembly / Assembly type | Deck-mounted                                                                                           |  |
| Scope of delivery        | 1 x tap fitting , 1 x aerator key 1 x fastening 2 x connecting hoses 1 x installation instructions     |  |
| Length in mm             | 228                                                                                                    |  |
| Width in mm              | 43                                                                                                     |  |
| Height in mm             | 249                                                                                                    |  |
| Collection               | Liberty                                                                                                |  |
| Weight in kg             | 2.1                                                                                                    |  |
| Material                 | Brass                                                                                                  |  |
| Surface                  | glossy                                                                                                 |  |
| Colour name              | Chrome                                                                                                 |  |
| EAN number               | 4062373674031                                                                                          |  |
| Model number             | TVW107004000                                                                                           |  |
| Air plus                 | An aerator enriches the water with air for a particularly soft, water-saving jet                       |  |
| Comfort plus             | Practical tap fitting height, ideal for combination with surface-mounted washbasins                    |  |
| Aqua smart               | Sustainable, limited water flow: saving water without sacrificing on performance                       |  |
| Tap smartpressure        | Constant water flow rate for washbasin mixers regardless of pressure fluctuations ir the piping system |  |
| Length of spout in mm    | 189                                                                                                    |  |
| Material                 | Brass                                                                                                  |  |
| Volume                   | 10,66                                                                                                  |  |
| Cartridge                | Cartridge with ceramic discs                                                                           |  |
| Handle position          | Тор                                                                                                    |  |
| Number of tap holes      | 1                                                                                                      |  |
| Diameter of faucet body  | 43                                                                                                     |  |
| Swivel aerator           | Yes                                                                                                    |  |
| Water regulation         | Water temperature is regulated 45° to each side                                                        |  |
| Thermostat               | No                                                                                                     |  |
| Cool Tap                 | No                                                                                                     |  |
| Spray types              | Comfort jet                                                                                            |  |