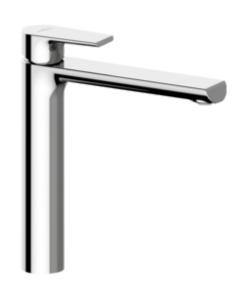

#### **BASIN MIXERS LIBERTY**

## PRODUCT INFORMATION

| Article title            | Villeroy & Boch Liberty Tall single-lever basin mixer without waste, Chrome                            |  |
|--------------------------|--------------------------------------------------------------------------------------------------------|--|
| Article number           | TVW10700400061                                                                                         |  |
| Assembly / Assembly type | Deck-mounted                                                                                           |  |
| Scope of delivery        | 1 x tap fitting , 1 x aerator key 1 x fastening 2 x connecting hoses 1 x installation instructions     |  |
| Length in mm             | 228                                                                                                    |  |
| Width in mm              | 43                                                                                                     |  |
| Height in mm             | 249                                                                                                    |  |
| Collection               | Liberty                                                                                                |  |
| Weight in kg             | 2.1                                                                                                    |  |
| Material                 | Brass                                                                                                  |  |
| Surface                  | glossy                                                                                                 |  |
| Colour name              | Chrome                                                                                                 |  |
| EAN number               | 4062373674031                                                                                          |  |
| Model number             | TVW107004000                                                                                           |  |
| Air plus                 | An aerator enriches the water with air for a particularly soft, water-saving jet                       |  |
| Comfort plus             | Practical tap fitting height, ideal for combination with surface-mounted washbasins                    |  |
| Aqua smart               | Sustainable, limited water flow: saving water without sacrificing on performance                       |  |
| Tap smartpressure        | Constant water flow rate for washbasin mixers regardless of pressure fluctuations ir the piping system |  |
| Length of spout in mm    | 189                                                                                                    |  |
| Material                 | Brass                                                                                                  |  |
| Volume                   | 10,66                                                                                                  |  |
| Cartridge                | Cartridge with ceramic discs                                                                           |  |
| Handle position          | Тор                                                                                                    |  |
| Number of tap holes      | 1                                                                                                      |  |
| Diameter of faucet body  | 43                                                                                                     |  |
| Swivel aerator           | Yes                                                                                                    |  |
| Water regulation         | Water temperature is regulated 45° to each side                                                        |  |
| Thermostat               | No                                                                                                     |  |
| Cool Tap                 | No                                                                                                     |  |
| Spray types              | Comfort jet                                                                                            |  |