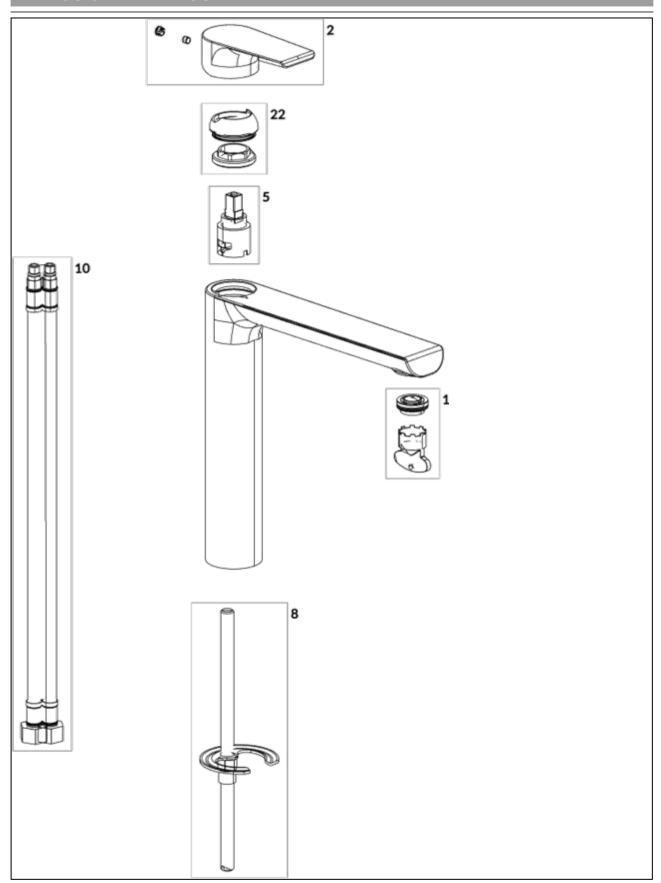

## EXPLOSION DRAWINGS

## BILL OF MATERIALS

| No. | Article No.    | Description      | Quantity |
|-----|----------------|------------------|----------|
| 1   | TVP00000100400 | Aerator set      | 1        |
| 2   | TVP10700500061 | Handle set       | 1        |
| 5   | TVP00000108000 | Cartridge        | 1        |
| 8   | TVP00000610000 | Fastening set    | 1        |
| 10  | TVP00002000000 | Connecting hoses | 1        |
| 27  | TVP10701700061 | Base ring        | 1        |