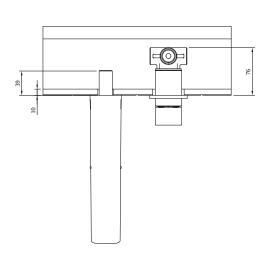

|  |
| Cool Tap                             | No                                                                                                     |  |
| Spray types                          | Comfort jet                                                                                            |  |

1



#### **COLOURS**

Colour Description Article number EAN

Chrome TVW10700800161 4062373673980

#### CHARACTERISTICS



An aerator enriches the water with air for a particularly soft, water-saving jet



Sustainable, limited water flow: saving water without sacrificing on performance



Constant water flow rate for washbasin mixers regardless of pressure fluctuations in the piping system

## TECHNICAL DRAWINGS

#### TVW107008001







# FLOW CHART





# EXPLOSION DRAWINGS





# BILL OF MATERIALS

| No. | Article No.    | Description | Quantity |
|-----|----------------|-------------|----------|
| 1   | TVP00000100400 | Aerator set | 1        |
| 2   | TVP10700500061 | Handle set  | 1        |
| 5   | TVP00000102000 | Cartridge   | 1        |