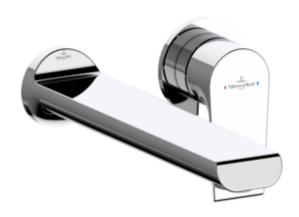

## **BASIN MIXERS LIBERTY**

# PRODUCT INFORMATION

| Article title                        | Villeroy & Boch Liberty Single-lever basin mixer without waste, Chrome                                 |  |
|--------------------------------------|--------------------------------------------------------------------------------------------------------|--|
| Article number                       | TVW10700800161                                                                                         |  |
| Assembly / Assembly type             | wall-mounted                                                                                           |  |
| Scope of delivery                    | 1 x tap fitting , 1 x aerator key 1 x installation instructions                                        |  |
| Length in mm                         | 236                                                                                                    |  |
| Width in mm                          | 155                                                                                                    |  |
| Height in mm                         | 103                                                                                                    |  |
| Collection                           | Liberty                                                                                                |  |
| Weight in kg                         | 2                                                                                                      |  |
| Material                             | Brass                                                                                                  |  |
| Surface                              | glossy                                                                                                 |  |
| Colour name                          | Chrome                                                                                                 |  |
| EAN number                           | 4062373673980                                                                                          |  |
| Model number                         | TVW107008001                                                                                           |  |
| Air plus                             | An aerator enriches the water with air for a particularly soft, watersaving jet                        |  |
| Aqua smart                           | Sustainable, limited water flow: saving water without sacrificing on performance                       |  |
| Tap smartpressure                    | Constant water flow rate for washbasin mixers regardless of pressure fluctuations in the piping system |  |
| Length of spout in mm                | 220                                                                                                    |  |
| Recommended installation width in mm | 100                                                                                                    |  |
| Material                             | Brass                                                                                                  |  |
| Volume                               | 10,45                                                                                                  |  |
| Cartridge                            | Cartridge with ceramic discs                                                                           |  |
| Handle position                      | Variable                                                                                               |  |
| Swivel aerator                       | Yes                                                                                                    |  |
| Water regulation                     | Water temperature is regulated 45° to each side                                                        |  |
| Thermostat                           | No                                                                                                     |  |
| Cool Tap                             | No                                                                                                     |  |
| Spray types                          | Comfort jet                                                                                            |  |