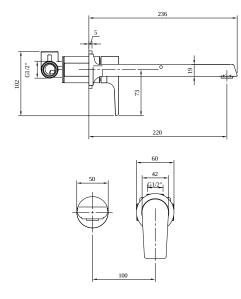

# PRODUCT INFORMATION

| Article title                        | Villeroy & Boch Liberty Single-lever basin mixer without waste, Chrome                                 |  |
|--------------------------------------|--------------------------------------------------------------------------------------------------------|--|
| Article number                       | TVW10700800161                                                                                         |  |
| Assembly / Assembly type             | wall-mounted                                                                                           |  |
| Scope of delivery                    | 1 x tap fitting , 1 x aerator key 1 x installation instructions                                        |  |
| Length in mm                         | 236                                                                                                    |  |
| Width in mm                          | 155                                                                                                    |  |
| Height in mm                         | 103                                                                                                    |  |
| Collection                           | Liberty                                                                                                |  |
| Weight in kg                         | 2                                                                                                      |  |
| Material                             | Brass                                                                                                  |  |
| Surface                              | glossy                                                                                                 |  |
| Colour name                          | Chrome                                                                                                 |  |
| EAN number                           | 4062373673980                                                                                          |  |
| Model number                         | TVW107008001                                                                                           |  |
| Air plus                             | An aerator enriches the water with air for a particularly soft, watersaving jet                        |  |
| Aqua smart                           | Sustainable, limited water flow: saving water without sacrificing on performance                       |  |
| Tap smartpressure                    | Constant water flow rate for washbasin mixers regardless of pressure fluctuations in the piping system |  |
| Length of spout in mm                | 220                                                                                                    |  |
| Recommended installation width in mm | 100                                                                                                    |  |
| Material                             | Brass                                                                                                  |  |
| Volume                               | 10,45                                                                                                  |  |
| Cartridge                            | Cartridge with ceramic discs                                                                           |  |
| Handle position                      | Variable                                                                                               |  |
| Swivel aerator                       | Yes                                                                                                    |  |
| Water regulation                     | Water temperature is regulated 45° to each side                                                        |  |
| Thermostat                           | No                                                                                                     |  |
| Cool Tap                             | No                                                                                                     |  |
| Spray types                          | Comfort jet                                                                                            |  |

## TECHNICAL DRAWINGS

#### TVW107008001