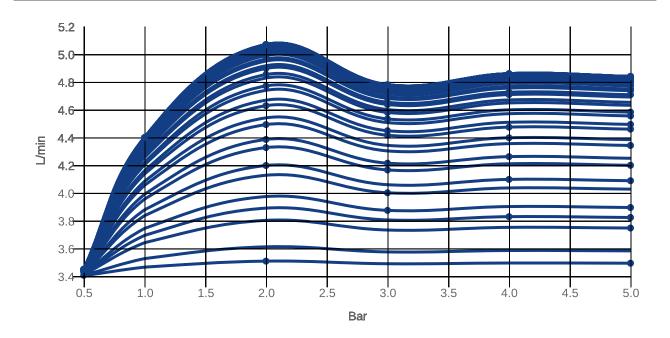

|  |
| Cool Tap                             | No                                                                                                     |  |
| Spray types                          | Comfort jet                                                                                            |  |

1



#### **COLOURS**

Colour Description Article number EAN

Chrome TVW10700800161 4062373673980

#### CHARACTERISTICS



An aerator enriches the water with air for a particularly soft, water-saving jet



Sustainable, limited water flow: saving water without sacrificing on performance



Constant water flow rate for washbasin mixers regardless of pressure fluctuations in the piping system

## TECHNICAL DRAWINGS

#### TVW107008001







# FLOW CHART





# EXPLOSION DRAWINGS





# BILL OF MATERIALS

| No. | Article No.    | Description | Quantity |
|-----|----------------|-------------|----------|
| 1   | TVP00000100400 | Aerator set | 1        |
| 2   | TVP10700500061 | Handle set  | 1        |
| 5   | TVP00000102000 | Cartridge   | 1        |