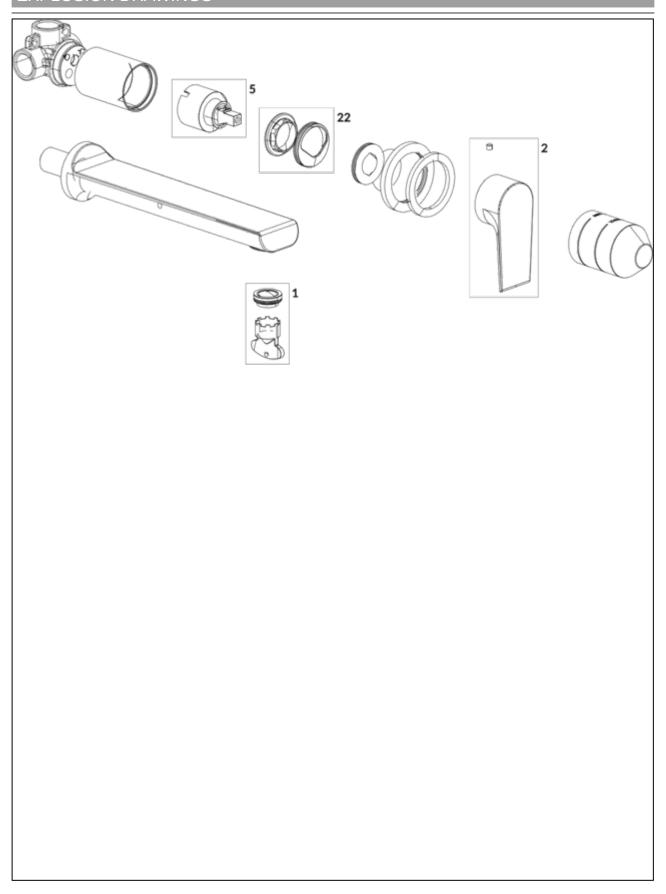

# EXPLOSION DRAWINGS

# BILL OF MATERIALS

| No. | Article No.    | Description | Quantity |
|-----|----------------|-------------|----------|
| 1   | TVP00000100400 | Aerator set | 1        |
| 2   | TVP10700500061 | Handle set  | 1        |
| 5   | TVP00000102000 | Cartridge   | 1        |