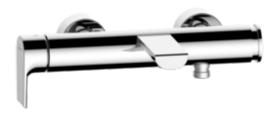

#### **BATH & SHOWER MIXER LIBERTY**

#### PRODUCT INFORMATION

| Article title                       | Villeroy & Boch Liberty Single-lever bath & shower mixer. Chrome                                       |  |
|-------------------------------------|--------------------------------------------------------------------------------------------------------|--|
| Article number                      | TVT10700100061                                                                                         |  |
| Assembly / Assembly type            | wall-mounted                                                                                           |  |
| Scope of delivery                   | $1\ x$ tap fitting , $1\ x$ fastening $2\ x$ S-connections $1\ x$ installation instructions            |  |
| Length in mm                        | 208                                                                                                    |  |
| Width in mm                         | 307                                                                                                    |  |
| Height in mm                        | 95                                                                                                     |  |
| Collection                          | Liberty                                                                                                |  |
| Weight in kg                        | 2.8                                                                                                    |  |
| Material                            | Brass                                                                                                  |  |
| Surface                             | glossy                                                                                                 |  |
| Colour name                         | Chrome                                                                                                 |  |
| EAN number                          | 4062373674086                                                                                          |  |
| Model number                        | TVT107001000                                                                                           |  |
| Air plus                            | An aerator enriches the water with air for a particularly soft, watersaving jet                        |  |
| Tap smartpressure                   | Constant water flow rate for washbasin mixers regardless of pressure fluctuations in the piping system |  |
| Length of spout in mm               | 191                                                                                                    |  |
| Spacing of connection spigots in mm | 150                                                                                                    |  |
| Material                            | Brass                                                                                                  |  |
| Volume                              | 10,44                                                                                                  |  |
| Cartridge                           | Cartridge with ceramic discs                                                                           |  |
| Diameter of faucet body             | 48                                                                                                     |  |
| Swivel aerator                      | No                                                                                                     |  |
| Thermostat                          | No                                                                                                     |  |
| Cool Tap                            | No                                                                                                     |  |
| Spray types                         | Comfort jet                                                                                            |  |