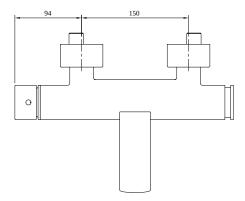

## TECHNICAL DRAWINGS

#### TVT107001000

#### PRODUCT INFORMATION

| Article title                       | Villeroy & Boch Liberty Single-lever bath & shower mixer. Chrome                                       |  |
|-------------------------------------|--------------------------------------------------------------------------------------------------------|--|
| Article number                      | TVT10700100061                                                                                         |  |
| Assembly / Assembly type            | wall-mounted                                                                                           |  |
| Scope of delivery                   | $1\ x$ tap fitting , $1\ x$ fastening $2\ x$ S-connections $1\ x$ installation instructions            |  |
| Length in mm                        | 208                                                                                                    |  |
| Width in mm                         | 307                                                                                                    |  |
| Height in mm                        | 95                                                                                                     |  |
| Collection                          | Liberty                                                                                                |  |
| Weight in kg                        | 2.8                                                                                                    |  |
| Material                            | Brass                                                                                                  |  |
| Surface                             | glossy                                                                                                 |  |
| Colour name                         | Chrome                                                                                                 |  |
| EAN number                          | 4062373674086                                                                                          |  |
| Model number                        | TVT107001000                                                                                           |  |
| Air plus                            | An aerator enriches the water with air for a particularly soft, watersaving jet                        |  |
| Tap smartpressure                   | Constant water flow rate for washbasin mixers regardless of pressure fluctuations in the piping system |  |
| Length of spout in mm               | 191                                                                                                    |  |
| Spacing of connection spigots in mm | 150                                                                                                    |  |
| Material                            | Brass                                                                                                  |  |
| Volume                              | 10,44                                                                                                  |  |
| Cartridge                           | Cartridge with ceramic discs                                                                           |  |
| Diameter of faucet body             | 48                                                                                                     |  |
| Swivel aerator                      | No                                                                                                     |  |
| Thermostat                          | No                                                                                                     |  |
| Cool Tap                            | No                                                                                                     |  |
| Spray types                         | Comfort jet                                                                                            |  |