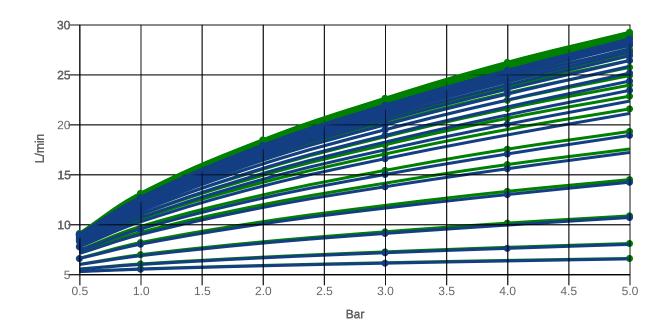

| No                                                                                                     |  |
| Cool Tap                            | No                                                                                                     |  |
| Spray types                         | Comfort jet                                                                                            |  |

## COLOURS

Colour Description Article number

Chrome

- 4

TVT10700100061

4062373674086

EAN



#### CHARACTERISTICS



An aerator enriches the water with air for a particularly soft, water-saving jet



Constant water flow rate for washbasin mixers regardless of pressure fluctuations in the piping system

## TECHNICAL DRAWINGS

#### TVT107001000









# FLOW CHART





## EXPLOSION DRAWINGS





## BILL OF MATERIALS

| No. | Article No.    | Description | Quantity |
|-----|----------------|-------------|----------|
| 1   | TVP10700900000 | Aerator set | 1        |
| 2   | TVP10700600061 | Handle set  | 1        |
| 5   | TVP00000110000 | Cartridge   | 1        |
| 30  | TVP00000903000 | Check valve | 1        |