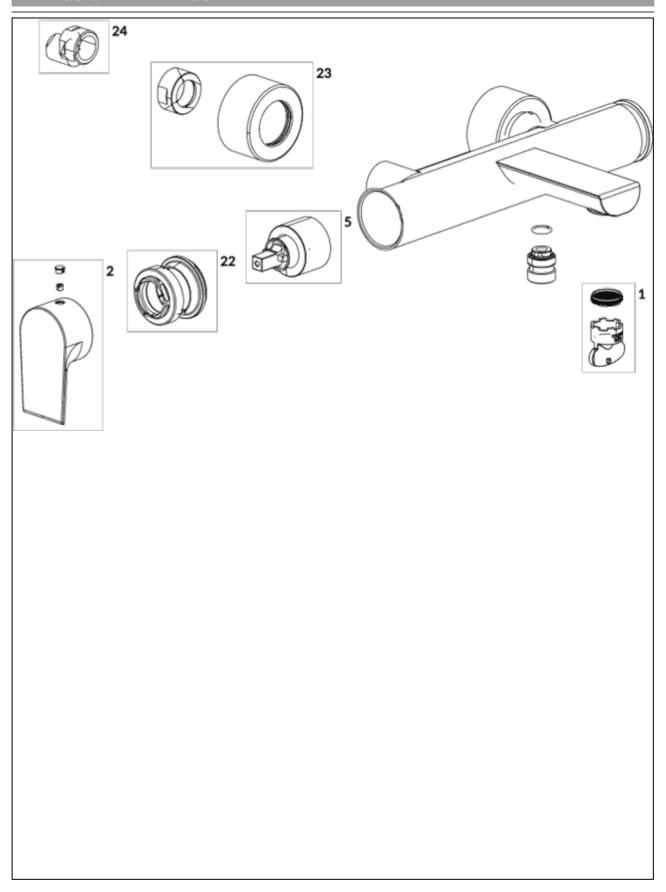

## EXPLOSION DRAWINGS

## BILL OF MATERIALS

| No. | Article No.    | Description | Quantity |
|-----|----------------|-------------|----------|
| 1   | TVP10700900000 | Aerator set | 1        |
| 2   | TVP10700600061 | Handle set  | 1        |
| 5   | TVP00000110000 | Cartridge   | 1        |
| 30  | TVP00000903000 | Check valve | 1        |