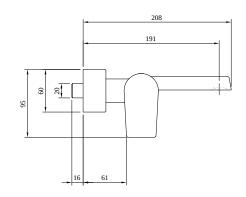

## TECHNICAL DRAWINGS

#### TVT107001000

#### PRODUCT INFORMATION

| Article title                       | Villeroy & Boch Liberty Single-lever bath & shower mixer. Chrome                                       |  |
|-------------------------------------|--------------------------------------------------------------------------------------------------------|--|
| Article number                      | TVT10700100061                                                                                         |  |
| Assembly / Assembly type            | wall-mounted                                                                                           |  |
| Scope of delivery                   | $1\ x$ tap fitting , $1\ x$ fastening $2\ x$ S-connections $1\ x$ installation instructions            |  |
| Length in mm                        | 208                                                                                                    |  |
| Width in mm                         | 307                                                                                                    |  |
| Height in mm                        | 95                                                                                                     |  |
| Collection                          | Liberty                                                                                                |  |
| Weight in kg                        | 2.8                                                                                                    |  |
| Material                            | Brass                                                                                                  |  |
| Surface                             | glossy                                                                                                 |  |
| Colour name                         | Chrome                                                                                                 |  |
| EAN number                          | 4062373674086                                                                                          |  |
| Model number                        | TVT107001000                                                                                           |  |
| Air plus                            | An aerator enriches the water with air for a particularly soft, watersaving jet                        |  |
| Tap smartpressure                   | Constant water flow rate for washbasin mixers regardless of pressure fluctuations in the piping system |  |
| Length of spout in mm               | 191                                                                                                    |  |
| Spacing of connection spigots in mm | 150                                                                                                    |  |
| Material                            | Brass                                                                                                  |  |
| Volume                              | 10,44                                                                                                  |  |
| Cartridge                           | Cartridge with ceramic discs                                                                           |  |
| Diameter of faucet body             | 48                                                                                                     |  |
| Swivel aerator                      | No                                                                                                     |  |
| Thermostat                          | No                                                                                                     |  |
| Cool Tap                            | No                                                                                                     |  |
| Spray types                         | Comfort jet                                                                                            |  |