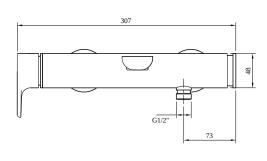

|
| Thermostat                          | No                                                                                                     |  |
| Cool Tap                            | No                                                                                                     |  |
| Spray types                         | Comfort jet                                                                                            |  |

## COLOURS

Colour Description Article number

Chrome

- 4

TVT10700100061

4062373674086

EAN



#### CHARACTERISTICS



An aerator enriches the water with air for a particularly soft, water-saving jet



Constant water flow rate for washbasin mixers regardless of pressure fluctuations in the piping system

## TECHNICAL DRAWINGS

#### TVT107001000









# FLOW CHART





## EXPLOSION DRAWINGS





## BILL OF MATERIALS

| No. | Article No.    | Description | Quantity |
|-----|----------------|-------------|----------|
| 1   | TVP10700900000 | Aerator set | 1        |
| 2   | TVP10700600061 | Handle set  | 1        |
| 5   | TVP00000110000 | Cartridge   | 1        |
| 30  | TVP00000903000 | Check valve | 1        |