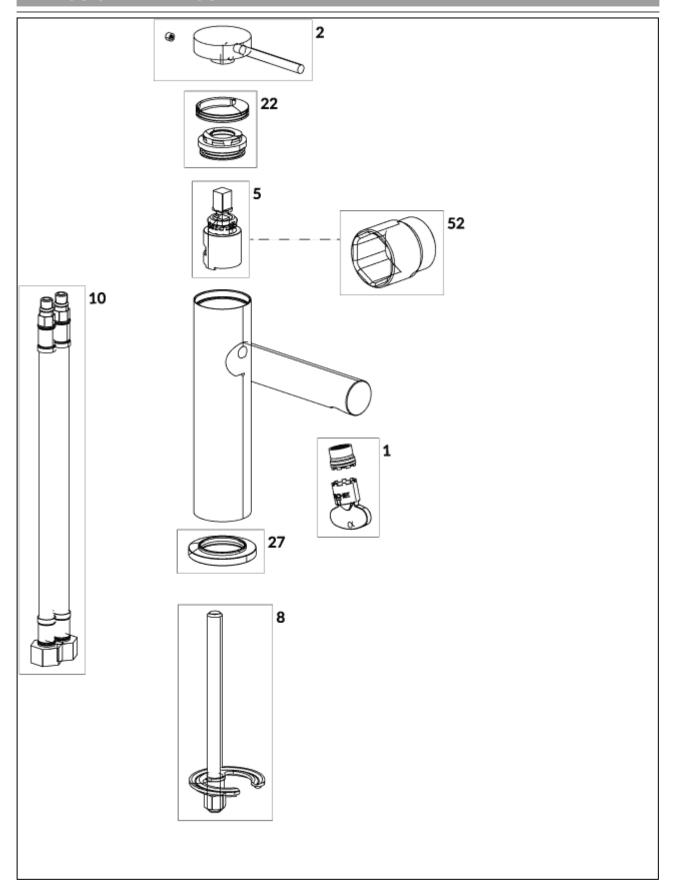

## EXPLOSION DRAWINGS

## BILL OF MATERIALS

| No. | Article No.    | Description      | Quantity |
|-----|----------------|------------------|----------|
| 1   | TVP00003600000 | Aerator set      | 1        |
| 2   | TVP10600200061 | Handle set       | 1        |
| 5   | TVP00000107000 | Cartridge        | 1        |
| 8   | TVP00000611000 | Fastening set    | 1        |
| 10  | TVP00000704000 | Connecting hoses | 1        |