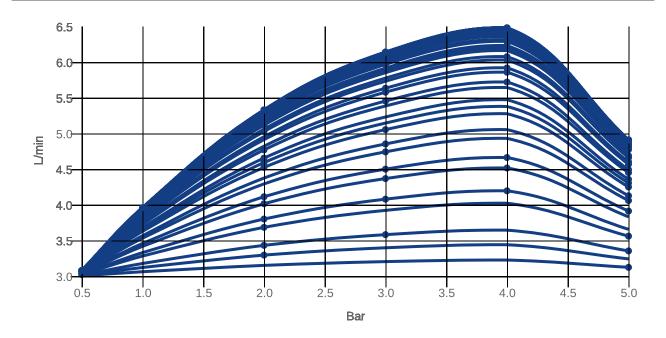

|
| Thermostat               | No                                                                                                                                 |
| Cool Tap                 | No                                                                                                                                 |
|                          |                                                                                                                                    |

# COLOURS

Colour Description Article number EAN



Chrome TVW10610315361 4051202843946

## CHARACTERISTICS



An aerator enriches the water with air for a particularly soft, water-saving jet

1



# FLOW CHART





## EXPLOSION DRAWINGS





## BILL OF MATERIALS

| No. | Article No.    | Description      | Quantity |
|-----|----------------|------------------|----------|
| 1   | TVP00003600000 | Aerator set      | 1        |
| 2   | TVP10600200061 | Handle set       | 1        |
| 5   | TVP00000107000 | Cartridge        | 1        |
| 8   | TVP00000611000 | Fastening set    | 1        |
| 10  | TVP00000704000 | Connecting hoses | 1        |