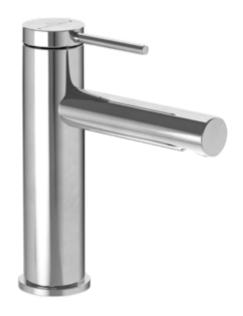

#### BASIN MIXERS LOOP & FRIENDS

#### PRODUCT INFORMATION

| Article title            | Villeroy & Boch Loop & Friends Single-lever basin mixer without waste, Chrome                                                      |
|--------------------------|------------------------------------------------------------------------------------------------------------------------------------|
| Article number           | TVW10610315361                                                                                                                     |
| Assembly / Assembly type | Pillar tap                                                                                                                         |
| Scope of delivery        | $1 \times tap$ fitting , $1 \times aerator\ key\ 1 \times outlet$ fitting $1 \times fastening\ 1 \times installation instructions$ |
| Length in mm             | 145                                                                                                                                |
| Width in mm              | 38                                                                                                                                 |
| Height in mm             | 166                                                                                                                                |
| Collection               | Loop & Friends                                                                                                                     |
| Weight in kg             | 1.4                                                                                                                                |
| Surface                  | glossy                                                                                                                             |
| Colour name              | Chrome                                                                                                                             |
| EAN number               | 4051202843946                                                                                                                      |
| Model number             | TVW106103153                                                                                                                       |
| Air plus                 | An aerator enriches the water with air for a particularly soft, water-saving jet                                                   |
| Length of spout in mm    | 112                                                                                                                                |
| Material                 | Brass                                                                                                                              |
| Volume                   | 5,04                                                                                                                               |
| Angle jet regulator      | 15                                                                                                                                 |
| Cartridge                | Cartridge with ceramic discs                                                                                                       |
| Swivel aerator           | No                                                                                                                                 |
| Thermostat               | No                                                                                                                                 |
| Cool Tap                 | No                                                                                                                                 |
|                          |                                                                                                                                    |