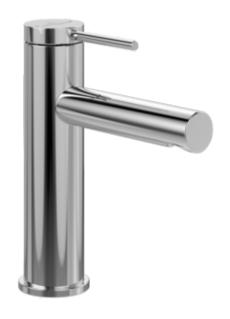

#### BASIN MIXERS LOOP & FRIENDS

# PRODUCT INFORMATION

| Article title            | Villeroy & Boch Loop & Friends Single-lever                                                                           |  |
|--------------------------|-----------------------------------------------------------------------------------------------------------------------|--|
|                          | basin mixer with draw bar outlet fitting,<br>Chrome                                                                   |  |
| Article number           | TVW10610215361                                                                                                        |  |
| Assembly / Assembly type | Deck-mounted                                                                                                          |  |
| Scope of delivery        | 1 x tap fitting , 1 x aerator key 1 x outlet fitting 1 x fastening 2 x connecting hoses 1 x installation instructions |  |
| Length in mm             | 149                                                                                                                   |  |
| Width in mm              | 45                                                                                                                    |  |
| Height in mm             | 166                                                                                                                   |  |
| Collection               | Loop & Friends                                                                                                        |  |
| Weight in kg             | 1.5                                                                                                                   |  |
| Material                 | Brass                                                                                                                 |  |
| Surface                  | glossy                                                                                                                |  |
| Colour name              | Chrome                                                                                                                |  |
| EAN number               | 4051202843953                                                                                                         |  |
| Model number             | TVW106102153                                                                                                          |  |
| Air plus                 | An aerator enriches the water with air for a particularly soft, water-saving jet                                      |  |
| Tap smartpressure        | Constant water flow rate for washbasin mixers regardless of pressure fluctuations in the piping system                |  |
| Length of spout in mm    | 112                                                                                                                   |  |
| Material                 | Brass                                                                                                                 |  |
| Volume                   | 5,04                                                                                                                  |  |
| Angle jet regulator      | 15                                                                                                                    |  |
| Cartridge                | Cartridge with ceramic discs                                                                                          |  |
| Handle position          | Тор                                                                                                                   |  |
| Number of tap holes      | 1                                                                                                                     |  |
| Diameter of faucet body  | 38                                                                                                                    |  |
| Swivel aerator           | No                                                                                                                    |  |
| Water regulation         | Water temperature is regulated 45° to each side                                                                       |  |
| Thermostat               | No                                                                                                                    |  |
| Cool Tap                 | No                                                                                                                    |  |
| Spray types              | Comfort jet                                                                                                           |  |
|                          |                                                                                                                       |  |