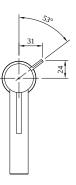

| No                                                                                                                    |  |
| Spray types              | Comfort jet                                                                                                           |  |
|                          |                                                                                                                       |  |



#### COLOURS

Colour Description Article number EAN

Chrome TVW10610215361 4051202843953

#### CHARACTERISTICS



An aerator enriches the water with air for a particularly soft, water-saving jet



Constant water flow rate for washbasin mixers regardless of pressure fluctuations in the piping system

### **TECHNICAL DRAWINGS**

#### TVW106102153







# FLOW CHART





### **EXPLOSION DRAWINGS**



4



# BILL OF MATERIALS

| No. | Article No.    | Description      | Quantity |
|-----|----------------|------------------|----------|
| 1   | TVP00003600000 | Aerator set      | 1        |
| 2   | TVP10600200061 | Handle set       | 1        |
| 5   | TVP00000107000 | Cartridge        | 1        |
| 8   | TVP00000611000 | Fastening set    | 1        |
| 10  | TVP00000704000 | Connecting hoses | 1        |
| 49  | TVP00000202061 | Waste system     | 1        |