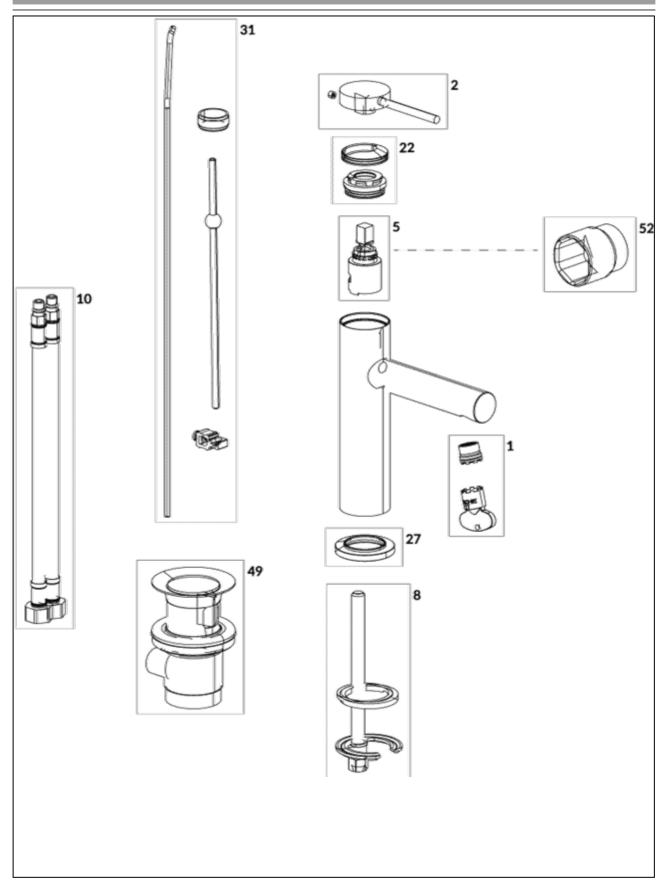

### **EXPLOSION DRAWINGS**

4

# BILL OF MATERIALS

| No. | Article No.    | Description      | Quantity |
|-----|----------------|------------------|----------|
| 1   | TVP00003600000 | Aerator set      | 1        |
| 2   | TVP10600200061 | Handle set       | 1        |
| 5   | TVP00000107000 | Cartridge        | 1        |
| 8   | TVP00000611000 | Fastening set    | 1        |
| 10  | TVP00000704000 | Connecting hoses | 1        |
| 49  | TVP00000202061 | Waste system     | 1        |