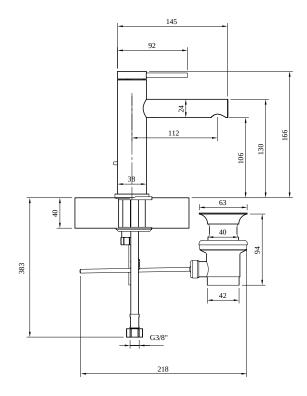

ap                 | No                                                                                                                    |  |
| Spray types              | Comfort jet                                                                                                           |  |
|                          |                                                                                                                       |  |



#### COLOURS

Colour Description Article number EAN

Chrome TVW10610215361 4051202843953

#### CHARACTERISTICS



An aerator enriches the water with air for a particularly soft, water-saving jet



Constant water flow rate for washbasin mixers regardless of pressure fluctuations in the piping system

### **TECHNICAL DRAWINGS**

#### TVW106102153







# FLOW CHART





### **EXPLOSION DRAWINGS**



4



# BILL OF MATERIALS

| No. | Article No.    | Description      | Quantity |
|-----|----------------|------------------|----------|
| 1   | TVP00003600000 | Aerator set      | 1        |
| 2   | TVP10600200061 | Handle set       | 1        |
| 5   | TVP00000107000 | Cartridge        | 1        |
| 8   | TVP00000611000 | Fastening set    | 1        |
| 10  | TVP00000704000 | Connecting hoses | 1        |
| 49  | TVP00000202061 | Waste system     | 1        |