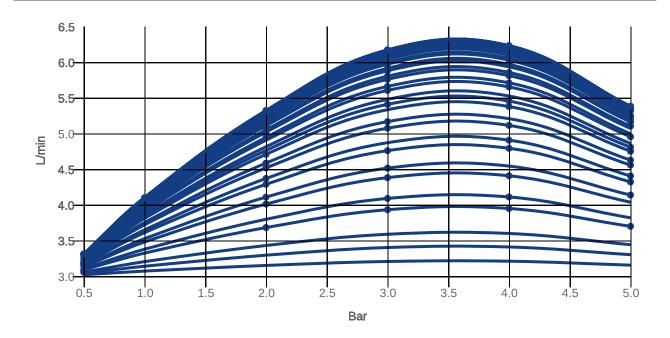

No                                                                                                                    |  |
| Spray types              | Comfort jet                                                                                                           |  |
|                          |                                                                                                                       |  |



#### COLOURS

Colour Description Article number EAN

Chrome TVW10610215361 4051202843953

#### CHARACTERISTICS



An aerator enriches the water with air for a particularly soft, water-saving jet



Constant water flow rate for washbasin mixers regardless of pressure fluctuations in the piping system

### **TECHNICAL DRAWINGS**

#### TVW106102153







# FLOW CHART





### **EXPLOSION DRAWINGS**



4



# BILL OF MATERIALS

| No. | Article No.    | Description      | Quantity |
|-----|----------------|------------------|----------|
| 1   | TVP00003600000 | Aerator set      | 1        |
| 2   | TVP10600200061 | Handle set       | 1        |
| 5   | TVP00000107000 | Cartridge        | 1        |
| 8   | TVP00000611000 | Fastening set    | 1        |
| 10  | TVP00000704000 | Connecting hoses | 1        |
| 49  | TVP00000202061 | Waste system     | 1        |